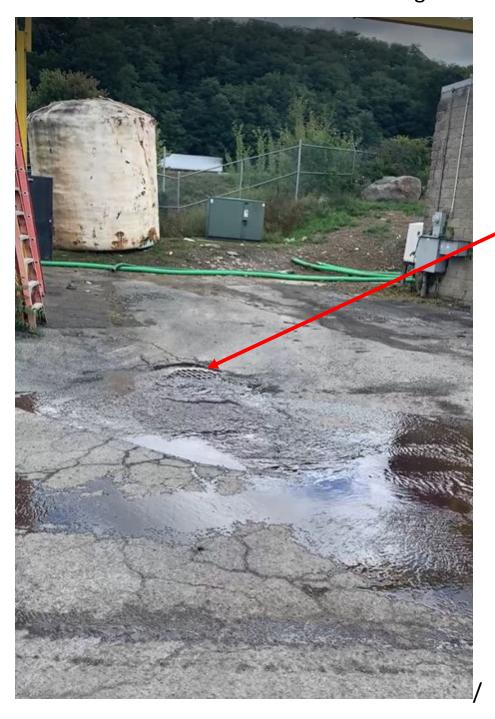

## 4. Wet well overflow wastewater flowing towards storm drain

4. Wet well overflow wastewater entering storm inlet.

Wastewater
entering Storm
Inlet/Catch Basin
that flows to a
tributary of Ramapo
River.