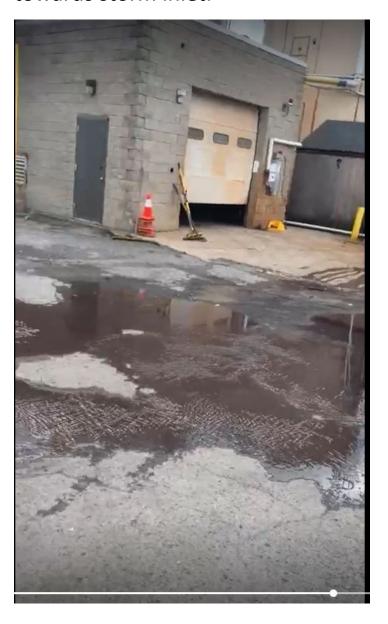

KJ Poultry Treated process wastewater wet well overflowing.

3. Wastewater from wet well overflow continuing to flow towards storm inlet.