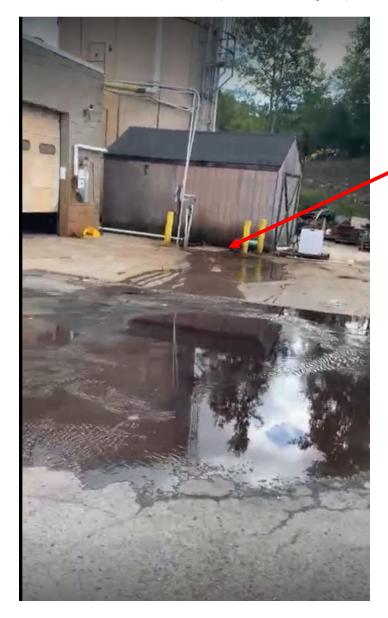

## 1. Treated Wastewater Wet Well Overflowing

KJ Poultry Treated process wastewater wet well overflowing.

2. Wet Well (seen in back of photo – by yellow bollards and green pipe) overflowing onto pavement, wastewater flowing towards storm inlet (not seen yet).

KJ Poultry Treated process wastewater wet well overflowing.

3. Wastewater from wet well overflow continuing to flow towards storm inlet.