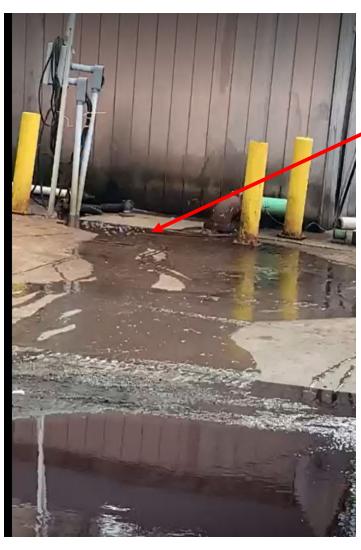

## **ATTACHMENT 2**

Captured Images from Video IMG\_1648 taken on 9/20/22 at Kiryas Joel Poultry Wastewater Pretreatment Plant treated process wastewater wet well overflow.

## 1. Treated Wastewater Wet Well Overflowing

KJ Poultry Treated process wastewater wet well overflowing.

2. Wet Well (seen in back of photo – by yellow bollards and green pipe) overflowing onto pavement, wastewater flowing towards storm inlet (not seen yet).