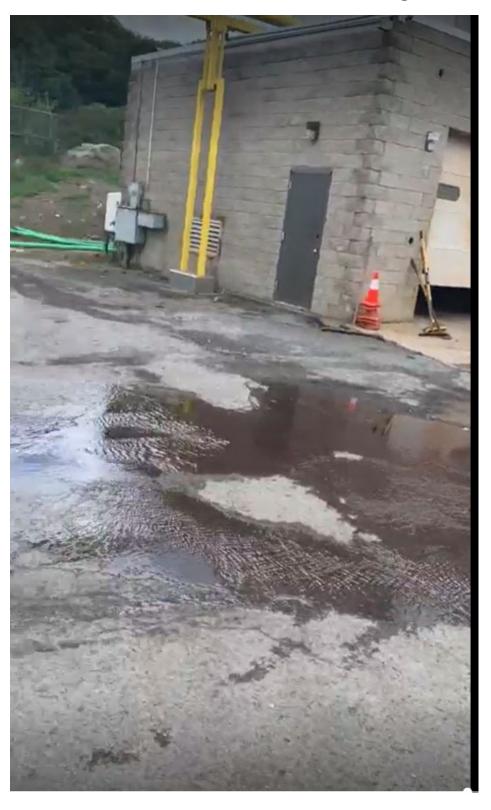

## 4. Wet well overflow wastewater flowing towards storm drain

4. Wet well overflow wastewater entering storm inlet.

Wastewater
entering Storm
Inlet/Catch Basin
that flows to a
tributary of Ramapo
River.