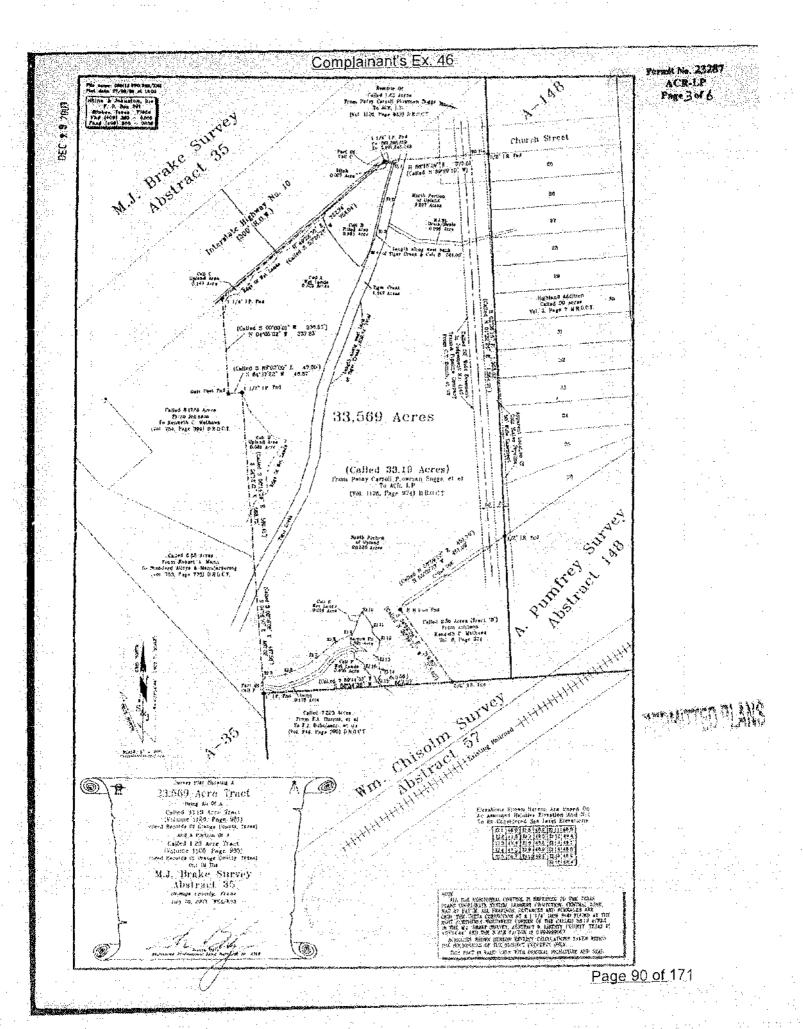

RE: SONNY STEVENSON-ACRLP - OUR JOB NO. 200-235

Dear Ms. McLaughlin:

Enclosed please find Application for Department of the Army Permit and two drawings for proposed fill of 6.40 acres in the 1000 block of West Freeway Boulevard, Vidor, Texas.

### APPLICATION FOR DEPARTMENT OF THE ARMY PERMIT

Job 200-235

OMB APPROVAL NO. 0710-0003 Expires June 30, 2000

Public reporting burden for this collection of information is expected to average 10 hours per response, although the mejority of application should require 5 hours or less. This includes the time for reviewing instructions, searching existing data sources, gathering and meintaining the data needed and completing and reviewing the collection of information. Send comments regarding this burden estimate or any other aspect of this collection of information, including suggestions for reducing this burden, to Department of Defense, Washington Headquarters Service Directorate of information/Operations and Reports, 1215 Jefferson Devis Highway, Suits 1204, Arlington, VA 22202-4302; and to the Office of Management and Budget, Paperwork Reduction Project (0710-0003), Washington, DC 20503. Please DO NO RETURN your form to either of those addresses. Completed applications must be submitted to the District Engineer having jurisdiction over the location of the proposed activity.