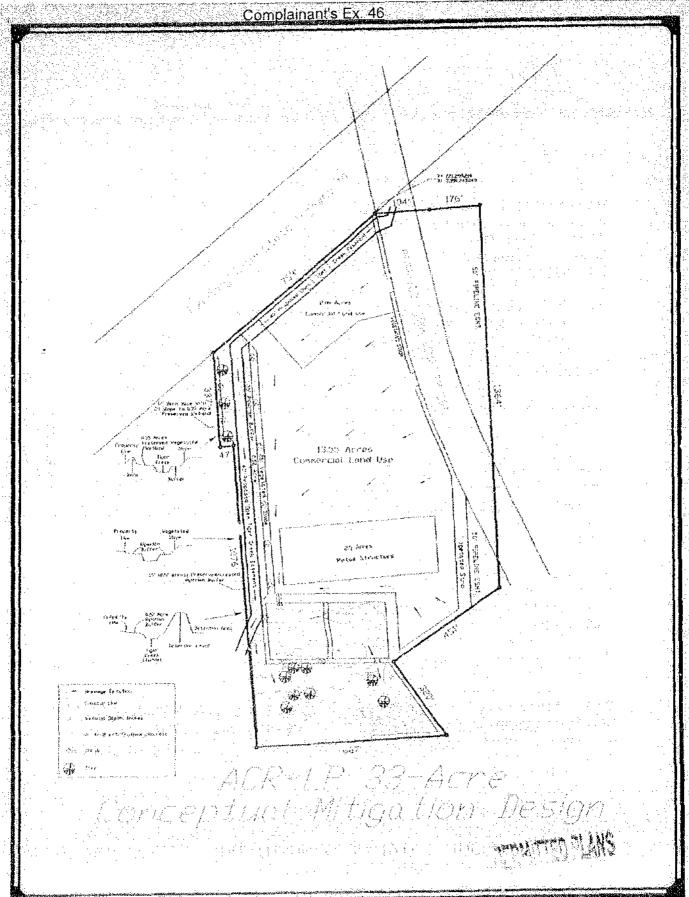

RE: SONNY STEVENSON-ACRLP - OUR JOB NO. 200-235

Dear Ms. McLaughlin:

Enclosed please find Application for Department of the Army Permit and two drawings for proposed fill of 6.40 acres in the 1000 block of West Freeway Boulevard, Vidor, Texas.