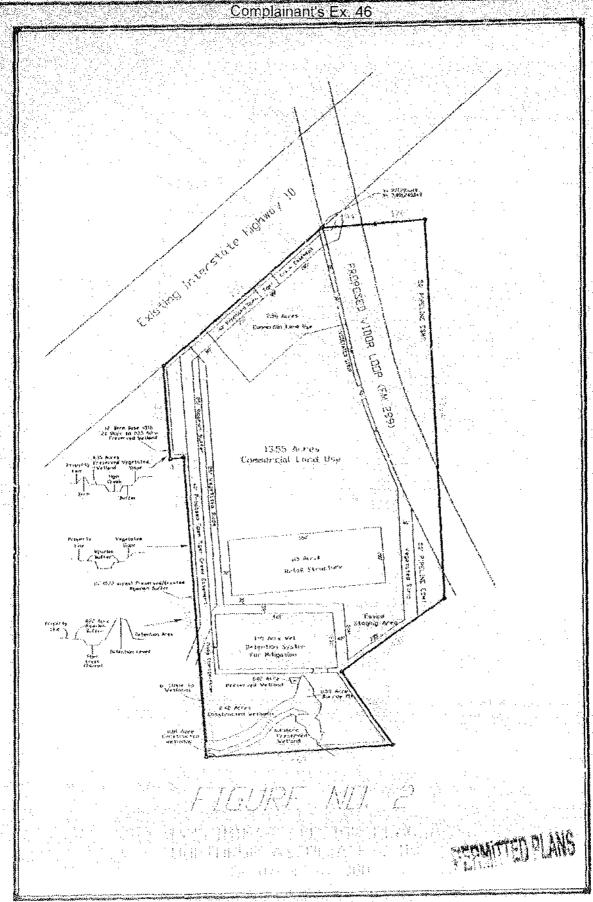

RE: SONNY STEVENSON-ACRLP - OUR JOB NO. 200-235

Dear Ms. McLaughlin:

Enclosed please find Application for Department of the Army Permit and two drawings for proposed fill of 6.40 acres in the 1000 block of West Freeway Boulevard, Vidor, Texas.

### APPLICATION FOR DEPARTMENT OF THE ARMY PERMIT

Job 200-235

OMB APPROVAL NO. 0710-0003 Expires June 30, 2000

Public reporting burden for this collection of information is expected to average 10 hours per response, although the mejority of application should require 5 hours or less. This includes the time for reviewing instructions, searching existing data sources, gathering and meintaining the data needed and completing and reviewing the collection of information. Send comments regarding this burden estimate or any other aspect of this collection of information, including suggestions for reducing this burden, to Department of Defense, Washington Headquarters Service Directorate of information/Operations and Reports, 1215 Jefferson Devis Highway, Suits 1204, Arlington, VA 22202-4302; and to the Office of Management and Budget, Paperwork Reduction Project (0710-0003), Washington, DC 20503. Please DO NO RETURN your form to either of those addresses. Completed applications must be submitted to the District Engineer having jurisdiction over the location of the proposed activity.