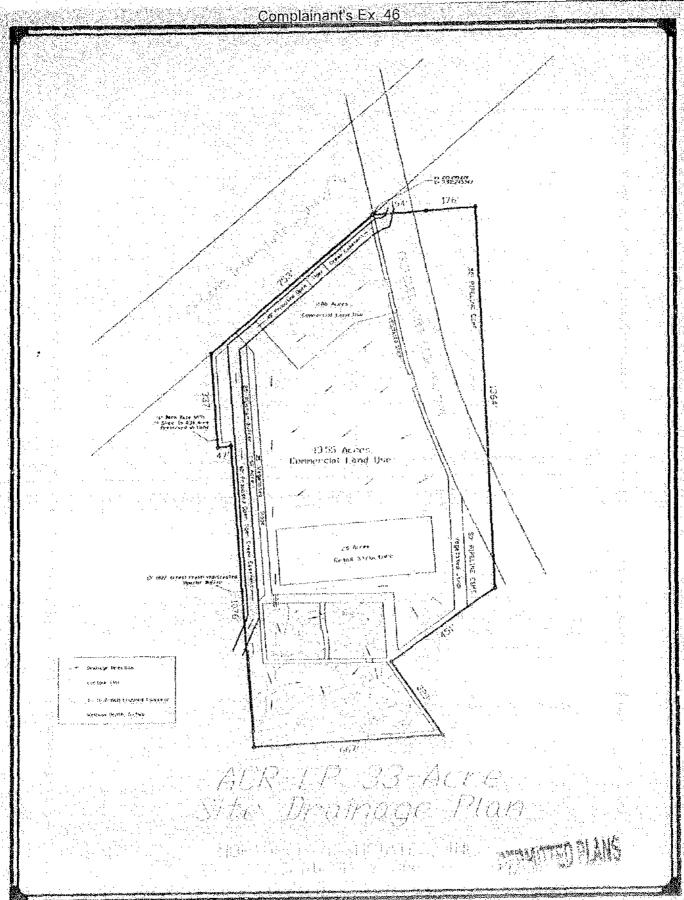

RE: SONNY STEVENSON-ACRLP - OUR JOB NO. 200-235

Dear Ms. McLaughlin:

Enclosed please find Application for Department of the Army Permit and two drawings for proposed fill of 6.40 acres in the 1000 block of West Freeway Boulevard, Vidor, Texas.