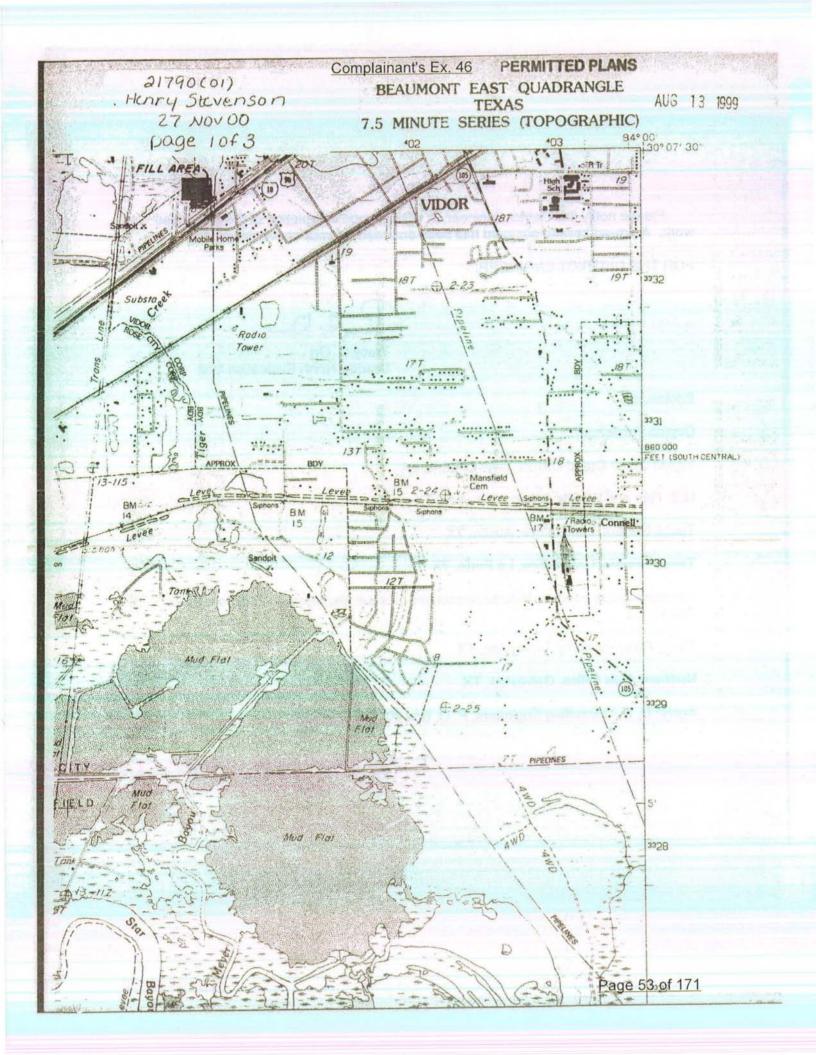

February 20, 2001

Evaluation Section

SUBJECT: Permit No. 21790(01)

Henry Stevenson 2085 Galway Drive Vidor, Texas 77662-2954

Dear Mr. Stevenson:

Your November 1, 2000 request to amend permit 21790 to purchase 8 acre-credits from the Neches River Cypress Swamp Mitigation Bank, to compensate for impacts to 3.79 acres of wetlands on your project site is approved. Pursuant to Section 10 of the Rivers and Harbors Act of 1899 and Section 404 of the Clean Water Act. Permit 21790 was issued on April 17, 2000 and authorized the retention of fill material placer into 1.58 acres of adjacent, forested wetlands and to place new fill into 2.21 acres of wetlands to construct a mobile home retail sales facility. Originally, you proposed to place 7.90 acres of wetlands in the "Duck Roost" area into a conservation easement. The permit site is located at the Bonner Turnaround, approximately 6,200 feet southwest of the intersection of Texas State Highway 105 and Interstate Highway 10, on the north side of IH 10, at 1200 West Freeway, near Vidor, in Orange County, Texas.