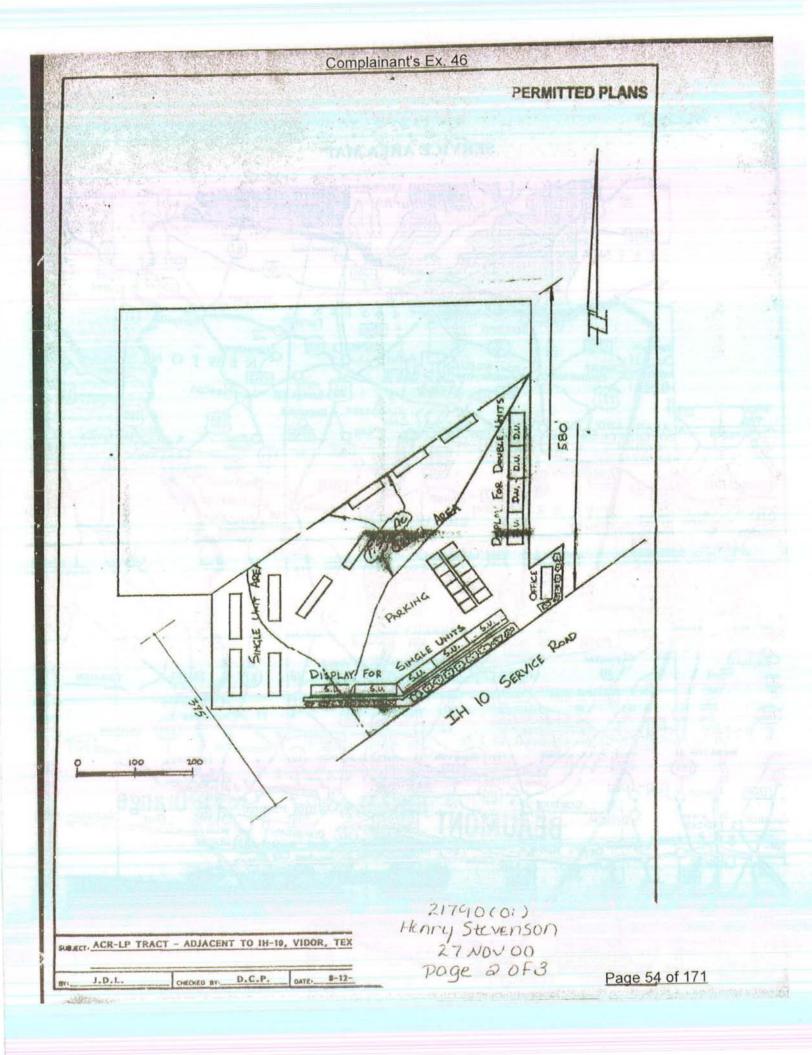

RE: SONNY STEVENSON-ACRLP - OUR JOB NO. 200-235

Dear Ms. McLaughlin:

Enclosed please find Application for Department of the Army Permit and two drawings for proposed fill of 6.40 acres in the 1000 block of West Freeway Boulevard, Vidor, Texas.

### APPLICATION FOR DEPARTMENT OF THE ARMY PERMIT

Job 200-235

OMB APPROVAL NO. 0710-0003 Expires June 30, 2000

Public reporting burden for this collection of information is expected to average 10 hours per response, although the mejority of application should require 5 hours or less. This includes the time for reviewing instructions, searching existing data sources, gathering and meintaining the data needed and completing and reviewing the collection of information. Send comments regarding this burden estimate or any other aspect of this collection of information, including suggestions for reducing this burden, to Department of Defense, Washington Headquarters Service Directorate of information/Operations and Reports, 1215 Jefferson Devis Highway, Suits 1204, Arlington, VA 22202-4302; and to the Office of Management and Budget, Paperwork Reduction Project (0710-0003), Washington, DC 20503. Please DO NO RETURN your form to either of those addresses. Completed applications must be submitted to the District Engineer having jurisdiction over the location of the proposed activity.