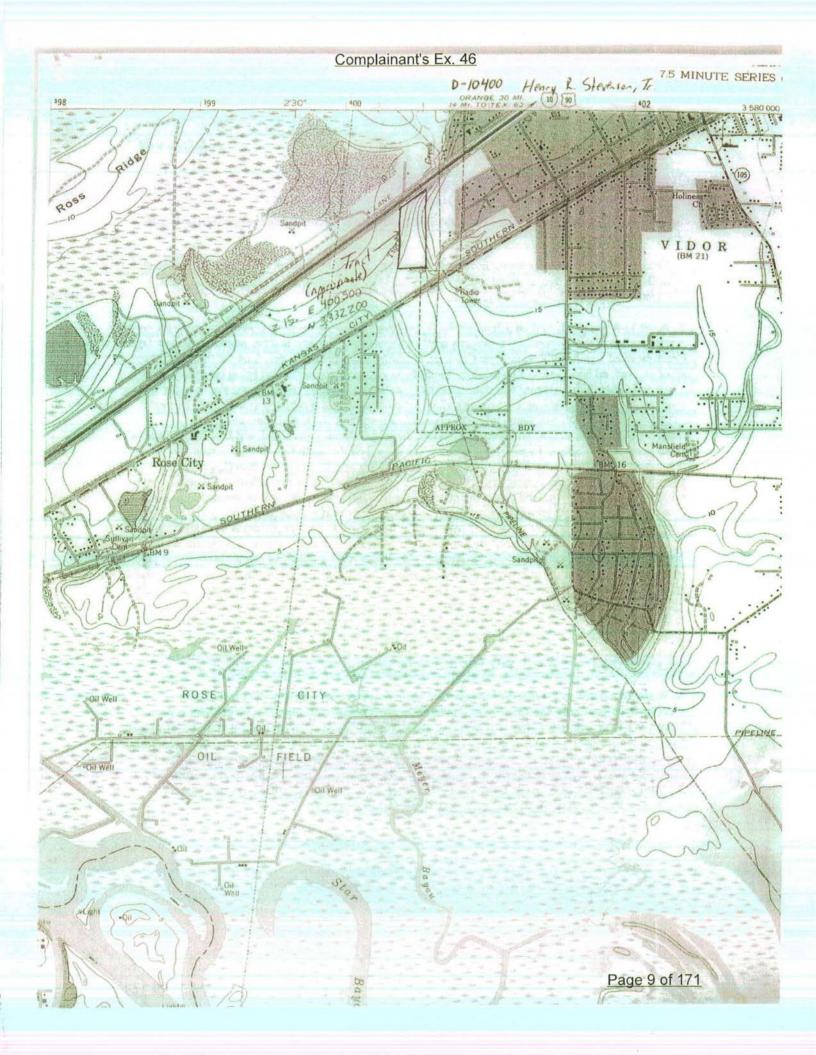

MEMORANDUM FOR THE FILE

SUBJECT: D-10400; Henry R. (Sonny) Stevenson, Jr., Jurisdictional Delineation, 33-Acre Tract, Vidor, Orange County, Texas

- 1. Mr. Henry R. (Sonny) Stevenson, Jr. requested, by letter dated 3 May 1999, a jurisdictional delineation on a 33-acre tract. The tract is located south of the Interstate Highway 10 (IH-10) and Church Street intersection, in Vidor, Orange County, Texas.
- 2. A site visit was conducted on 3 June 1999. Tiger Creek crosses the property from northeast to the westcentral portion of the property. The property north of Tiger Creek was low and the property south of Tiger Creek elevated significantly from Tiger Creek going southward. I took data points on the tract and staked all of the wetland boundaries. I found three wetlands on the tract with the largest being between Tiger Creek and IH-10. This wetland was dominated by lizard's tail (Saururus cernuus), red maple (Acer rubrum), sweet gum (Liquidambar styraciflua), Chinese tallow (Sapium sebiferum) and dwarf palmetto (Sabal minor). The soil was saturated in the upper 12 inches and had a low-chroma color with redoximorphic features. The wetland encompassed the area between Tiger Creek and IH-10, except for a small berm on the north and west property lines. The upland on the south side of Tiger Creek was dominated by southern red oak (Quercus falcata), yaupon (Ilex vomitoria), sweet gum (Liquidambar styraciflua), and water oak (Quercus nigra). There were no wetland hydrology or hydric soil indicators present. I took a second upland data point on top of the hill. This data point was dominated by loblolly pine (Pinus taeda), sweet gum (Liquidambar styraciflua), water oak (Quercus nigra), and yaupon (Ilex vomitoria). Again there were no wetland hydrology or hydric soil indicators present at this sample point. There is a wetland on the south property line that extends south off of the property. This wetland was dominated by Chinese tallow (Sapium sebiferum) and sweet gum (Liquidambar styraciflua). There were water marks present on the trees and sediment deposits on leaves and the area was a depression. I found a small depression that was a wetland near the southeast corner of the property. This wetland was dominated by red maple (Acer rubrum). There were sediment deposits of leaves, oxidized root channels were present in the upper 12 inches and the soil had a low-chroma color with redoximorphic features, I asked Mr. Stevenson to have the wetland boundaries surveyed and provide a copy of that survey to me. Mr. Stevenson agreed. On 6 October 1999, I received a map with the wetland boundaries hand drawn and acreages penciled in. I contacted Mr. Stevenson and asked for a survey but never received one.
- 3. Based on the site visit, I determined that the 33-acre tract contains waters of the United States, specifically, Tiger Creek and adjacent wetlands. The extent of jurisdictional areas on the tract is not known as a final delineation map was never received. The discharge of dredged or fill material into Tiger Creek or the adjacent wetlands is subject to Section 404 of the Clean Water Act and requires a Department of the Army permit. However, we received a new request, by letter dated 19 December 2002 and on behalf of ACR, L.P. (Sonny Stevenson is a partner), to verify a jurisdictional delineation conducted by Northrup Associates on the same tract (D-14242). Since we are currently verifying a jurisdictional delineation for this property that will be surveyed, file D-10400 is closed.

# UNAUTHORIZED ACTIVITY STATEMENT OF FINDINGS: Case I-3901

- 1. Responsible Party: Mr. Henry R. (Sonny) Stevenson, 2085 Galway, Vidor, Texas 77662-2954 is the party responsible for the unauthorized activity.
- 2. <u>Project Description and Location</u>: The project involves the unauthorized discharge of fill material into approximately 1.6 acres of waters of the United States, specifically adjacent wetlands. The purpose of the project is to construct a building site and road. The project site is located north of the Tiger Creek and Interstate Highway 10 intersection, in Vidor, Orange County, Texas.
- Jurisdictional Determination: Adjacent wetlands are waters of the United States. The activity
  is subject to Department of the Army jurisdiction pursuant to Section 404 of the Clean Water
  Act.
- 4. Narrative: An anonymous individual reported the unauthorized activity on 15 March 1999. The site was inspected on 31 March, 8 April, and 16 April 1999. The site visits confirmed that unauthorized fill inaterial discharged into waters of the United States directly impacted approximately 1.6 acres of adjacent wetlands. A warning letter was sent to Mr. Stevenson on 7 April 1999. Mr. Stevenson stated, in his 20 April 1999 reply to the warning letter, that he was unaware he had impacted any wetlands and that he agreed to discontinue work. Mr. Stevenson also stated he would offer mitigation and would like to apply for a permit to fill the wetlands.
- 5. Environmental Impact and Agency Recommendations:
- a. Environmental Impact: The unauthorized fill directly impacted approximately 1.6 acres of adjacent wetlands dominated by bald cypress (<u>Taxodium distichum</u>), red maple (<u>Acer rubrum</u>), alligator weed (<u>Alternanthera philoxeroides</u>), black willow (<u>Salix nigra</u>) and Chinese tallow (<u>Sapium sebiferum</u>). The fill eli: ainated and degraded foraging and resting habitat for juvenile and adult mammals, reptiles, amphibians, birds, and fish that utilize cypress swamps. These species include, but are not limited to, nutria, raccoons, deer, alligators, snakes, frogs, herons, and egrets.
- b. Agency Recommendations: The unauthorized activity was not coordinated with the U.S. Environmental Protection Agency, the National Marine Fisheries Service, the U.S. Fish and Wildlife Service, or the Texas Parks and Wildlife Department. These agencies will receive an opportunity to comment on the proposed development during the public notice review that results from the after-the-fact permit application.