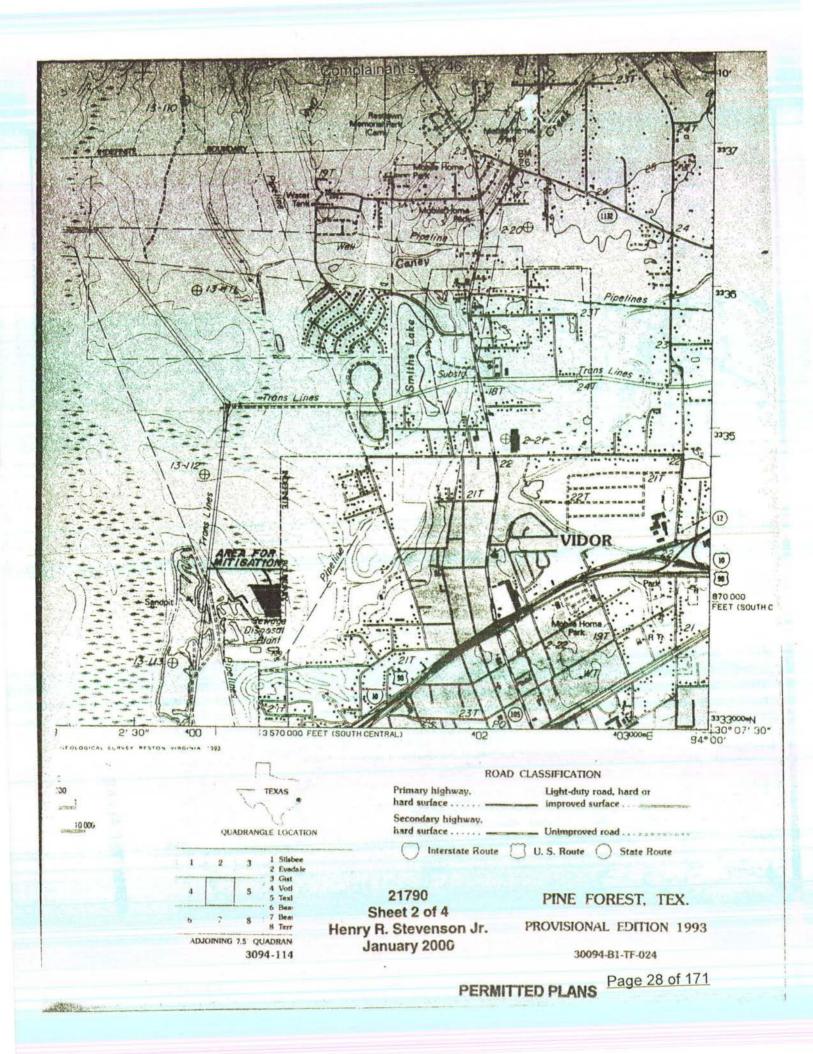

MEMORANDUM FOR THE FILE

SUBJECT: D-10400; Henry R. (Sonny) Stevenson, Jr., Jurisdictional Delineation, 33-Acre Tract, Vidor, Orange County, Texas

- 1. Mr. Henry R. (Sonny) Stevenson, Jr. requested, by letter dated 3 May 1999, a jurisdictional delineation on a 33-acre tract. The tract is located south of the Interstate Highway 10 (IH-10) and Church Street intersection, in Vidor, Orange County, Texas.
- 2. A site visit was conducted on 3 June 1999. Tiger Creek crosses the property from northeast to the westcentral portion of the property. The property north of Tiger Creek was low and the property south of Tiger Creek elevated significantly from Tiger Creek going southward. I took data points on the tract and staked all of the wetland boundaries. I found three wetlands on the tract with the largest being between Tiger Creek and IH-10. This wetland was dominated by lizard's tail (Saururus cernuus), red maple (Acer rubrum), sweet gum (Liquidambar styraciflua), Chinese tallow (Sapium sebiferum) and dwarf palmetto (Sabal minor). The soil was saturated in the upper 12 inches and had a low-chroma color with redoximorphic features. The wetland encompassed the area between Tiger Creek and IH-10, except for a small berm on the north and west property lines. The upland on the south side of Tiger Creek was dominated by southern red oak (Quercus falcata), yaupon (Ilex vomitoria), sweet gum (Liquidambar styraciflua), and water oak (Quercus nigra). There were no wetland hydrology or hydric soil indicators present. I took a second upland data point on top of the hill. This data point was dominated by loblolly pine (Pinus taeda), sweet gum (Liquidambar styraciflua), water oak (Quercus nigra), and yaupon (Ilex vomitoria). Again there were no wetland hydrology or hydric soil indicators present at this sample point. There is a wetland on the south property line that extends south off of the property. This wetland was dominated by Chinese tallow (Sapium sebiferum) and sweet gum (Liquidambar styraciflua). There were water marks present on the trees and sediment deposits on leaves and the area was a depression. I found a small depression that was a wetland near the southeast corner of the property. This wetland was dominated by red maple (Acer rubrum). There were sediment deposits of leaves, oxidized root channels were present in the upper 12 inches and the soil had a low-chroma color with redoximorphic features, I asked Mr. Stevenson to have the wetland boundaries surveyed and provide a copy of that survey to me. Mr. Stevenson agreed. On 6 October 1999, I received a map with the wetland boundaries hand drawn and acreages penciled in. I contacted Mr. Stevenson and asked for a survey but never received one.
- 3. Based on the site visit, I determined that the 33-acre tract contains waters of the United States, specifically, Tiger Creek and adjacent wetlands. The extent of jurisdictional areas on the tract is not known as a final delineation map was never received. The discharge of dredged or fill material into Tiger Creek or the adjacent wetlands is subject to Section 404 of the Clean Water Act and requires a Department of the Army permit. However, we received a new request, by letter dated 19 December 2002 and on behalf of ACR, L.P. (Sonny Stevenson is a partner), to verify a jurisdictional delineation conducted by Northrup Associates on the same tract (D-14242). Since we are currently verifying a jurisdictional delineation for this property that will be surveyed, file D-10400 is closed.

Mr. Henry R. (Sonny) Stevenson 2085 Galway Vidor, Texas 77662-2954

Dear Mr. Stevenson:

This concerns the unauthorized discharge of fill material into waters of the United States, specifically adjacent wetlands. The activity is located immediately north of the Interstate Highway 10, and Tiger Creek inter-section, in Vidor, Orange County, Texas.

# UNAUTHORIZED ACTIVITY STATEMENT OF FINDINGS: Case I-3901

- 1. Responsible Party: Mr. Henry R. (Sonny) Stevenson, 2085 Galway, Vidor, Texas 77662-2954 is the party responsible for the unauthorized activity.
- 2. <u>Project Description and Location</u>: The project involves the unauthorized discharge of fill material into approximately 1.6 acres of waters of the United States, specifically adjacent wetlands. The purpose of the project is to construct a building site and road. The project site is located north of the Tiger Creek and Interstate Highway 10 intersection, in Vidor, Orange County, Texas.
- Jurisdictional Determination: Adjacent wetlands are waters of the United States. The activity
  is subject to Department of the Army jurisdiction pursuant to Section 404 of the Clean Water
  Act.
- 4. Narrative: An anonymous individual reported the unauthorized activity on 15 March 1999. The site was inspected on 31 March, 8 April, and 16 April 1999. The site visits confirmed that unauthorized fill inaterial discharged into waters of the United States directly impacted approximately 1.6 acres of adjacent wetlands. A warning letter was sent to Mr. Stevenson on 7 April 1999. Mr. Stevenson stated, in his 20 April 1999 reply to the warning letter, that he was unaware he had impacted any wetlands and that he agreed to discontinue work. Mr. Stevenson also stated he would offer mitigation and would like to apply for a permit to fill the wetlands.
- 5. Environmental Impact and Agency Recommendations:
- a. Environmental Impact: The unauthorized fill directly impacted approximately 1.6 acres of adjacent wetlands dominated by bald cypress (<u>Taxodium distichum</u>), red maple (<u>Acer rubrum</u>), alligator weed (<u>Alternanthera philoxeroides</u>), black willow (<u>Salix nigra</u>) and Chinese tallow (<u>Sapium sebiferum</u>). The fill eli: ainated and degraded foraging and resting habitat for juvenile and adult mammals, reptiles, amphibians, birds, and fish that utilize cypress swamps. These species include, but are not limited to, nutria, raccoons, deer, alligators, snakes, frogs, herons, and egrets.
- b. Agency Recommendations: The unauthorized activity was not coordinated with the U.S. Environmental Protection Agency, the National Marine Fisheries Service, the U.S. Fish and Wildlife Service, or the Texas Parks and Wildlife Department. These agencies will receive an opportunity to comment on the proposed development during the public notice review that results from the after-the-fact permit application.