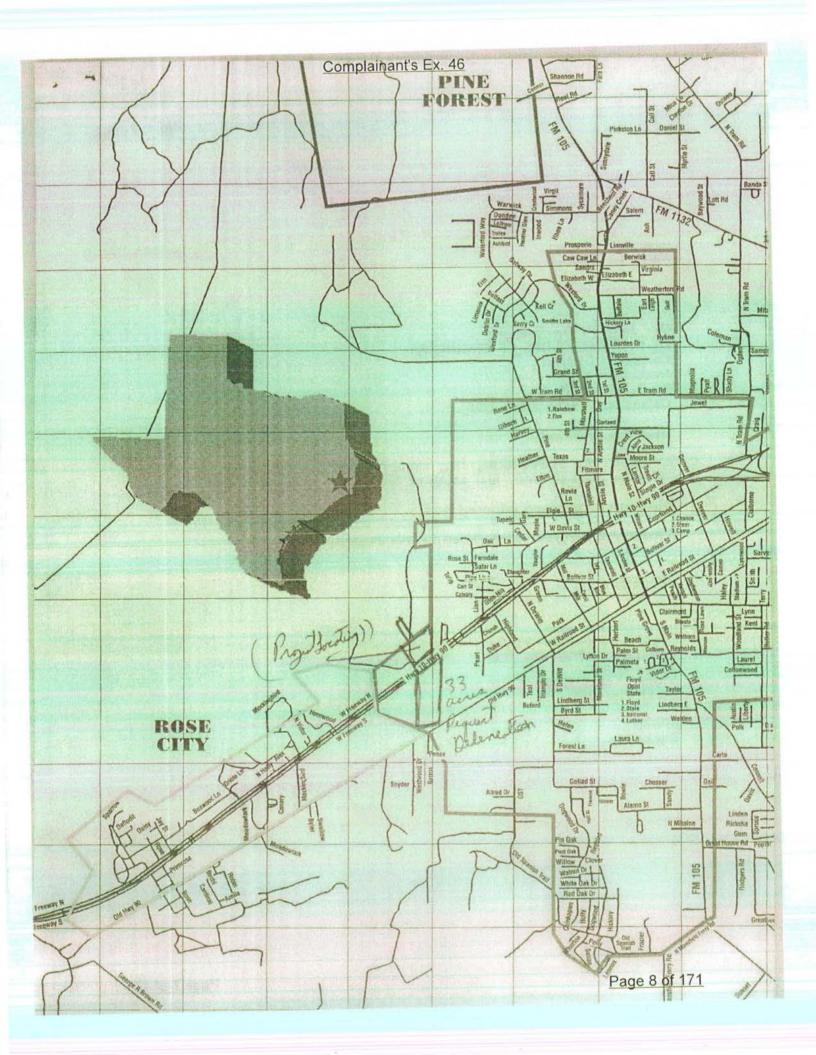

MEMORANDUM FOR THE FILE

SUBJECT: D-10400; Henry R. (Sonny) Stevenson, Jr., Jurisdictional Delineation, 33-Acre Tract, Vidor, Orange County, Texas

- 1. Mr. Henry R. (Sonny) Stevenson, Jr. requested, by letter dated 3 May 1999, a jurisdictional delineation on a 33-acre tract. The tract is located south of the Interstate Highway 10 (IH-10) and Church Street intersection, in Vidor, Orange County, Texas.
- 2. A site visit was conducted on 3 June 1999. Tiger Creek crosses the property from northeast to the westcentral portion of the property. The property north of Tiger Creek was low and the property south of Tiger Creek elevated significantly from Tiger Creek going southward. I took data points on the tract and staked all of the wetland boundaries. I found three wetlands on the tract with the largest being between Tiger Creek and IH-10. This wetland was dominated by lizard's tail (Saururus cernuus), red maple (Acer rubrum), sweet gum (Liquidambar styraciflua), Chinese tallow (Sapium sebiferum) and dwarf palmetto (Sabal minor). The soil was saturated in the upper 12 inches and had a low-chroma color with redoximorphic features. The wetland encompassed the area between Tiger Creek and IH-10, except for a small berm on the north and west property lines. The upland on the south side of Tiger Creek was dominated by southern red oak (Quercus falcata), yaupon (Ilex vomitoria), sweet gum (Liquidambar styraciflua), and water oak (Quercus nigra). There were no wetland hydrology or hydric soil indicators present. I took a second upland data point on top of the hill. This data point was dominated by loblolly pine (Pinus taeda), sweet gum (Liquidambar styraciflua), water oak (Quercus nigra), and yaupon (Ilex vomitoria). Again there were no wetland hydrology or hydric soil indicators present at this sample point. There is a wetland on the south property line that extends south off of the property. This wetland was dominated by Chinese tallow (Sapium sebiferum) and sweet gum (Liquidambar styraciflua). There were water marks present on the trees and sediment deposits on leaves and the area was a depression. I found a small depression that was a wetland near the southeast corner of the property. This wetland was dominated by red maple (Acer rubrum). There were sediment deposits of leaves, oxidized root channels were present in the upper 12 inches and the soil had a low-chroma color with redoximorphic features, I asked Mr. Stevenson to have the wetland boundaries surveyed and provide a copy of that survey to me. Mr. Stevenson agreed. On 6 October 1999, I received a map with the wetland boundaries hand drawn and acreages penciled in. I contacted Mr. Stevenson and asked for a survey but never received one.
- 3. Based on the site visit, I determined that the 33-acre tract contains waters of the United States, specifically, Tiger Creek and adjacent wetlands. The extent of jurisdictional areas on the tract is not known as a final delineation map was never received. The discharge of dredged or fill material into Tiger Creek or the adjacent wetlands is subject to Section 404 of the Clean Water Act and requires a Department of the Army permit. However, we received a new request, by letter dated 19 December 2002 and on behalf of ACR, L.P. (Sonny Stevenson is a partner), to verify a jurisdictional delineation conducted by Northrup Associates on the same tract (D-14242). Since we are currently verifying a jurisdictional delineation for this property that will be surveyed, file D-10400 is closed.