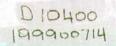

MAY 7 1999

May 3, 1999

Mr. John P. Davidson II
U, S. ARMY CORPS OF ENGINEERS
Galveston District
Evaluation Section
P. O. Box 1229
Galveston, Texas 77553-1229

Dear Mr. Davidson:

I, HENRY R. STEVENSON, JR., request a Wetland Delineation on a 33-acre tract of land, just south of Bonner Turnaround, Vidor, Texas.

MEMORANDUM FOR THE FILE

SUBJECT: D-10400; Henry R. (Sonny) Stevenson, Jr., Jurisdictional Delineation, 33-Acre Tract, Vidor, Orange County, Texas

- 1. Mr. Henry R. (Sonny) Stevenson, Jr. requested, by letter dated 3 May 1999, a jurisdictional delineation on a 33-acre tract. The tract is located south of the Interstate Highway 10 (IH-10) and Church Street intersection, in Vidor, Orange County, Texas.
- 2. A site visit was conducted on 3 June 1999. Tiger Creek crosses the property from northeast to the westcentral portion of the property. The property north of Tiger Creek was low and the property south of Tiger Creek elevated significantly from Tiger Creek going southward. I took data points on the tract and staked all of the wetland boundaries. I found three wetlands on the tract with the largest being between Tiger Creek and IH-10. This wetland was dominated by lizard's tail (Saururus cernuus), red maple (Acer rubrum), sweet gum (Liquidambar styraciflua), Chinese tallow (Sapium sebiferum) and dwarf palmetto (Sabal minor). The soil was saturated in the upper 12 inches and had a low-chroma color with redoximorphic features. The wetland encompassed the area between Tiger Creek and IH-10, except for a small berm on the north and west property lines. The upland on the south side of Tiger Creek was dominated by southern red oak (Quercus falcata), yaupon (Ilex vomitoria), sweet gum (Liquidambar styraciflua), and water oak (Quercus nigra). There were no wetland hydrology or hydric soil indicators present. I took a second upland data point on top of the hill. This data point was dominated by loblolly pine (Pinus taeda), sweet gum (Liquidambar styraciflua), water oak (Quercus nigra), and yaupon (Ilex vomitoria). Again there were no wetland hydrology or hydric soil indicators present at this sample point. There is a wetland on the south property line that extends south off of the property. This wetland was dominated by Chinese tallow (Sapium sebiferum) and sweet gum (Liquidambar styraciflua). There were water marks present on the trees and sediment deposits on leaves and the area was a depression. I found a small depression that was a wetland near the southeast corner of the property. This wetland was dominated by red maple (Acer rubrum). There were sediment deposits of leaves, oxidized root channels were present in the upper 12 inches and the soil had a low-chroma color with redoximorphic features, I asked Mr. Stevenson to have the wetland boundaries surveyed and provide a copy of that survey to me. Mr. Stevenson agreed. On 6 October 1999, I received a map with the wetland boundaries hand drawn and acreages penciled in. I contacted Mr. Stevenson and asked for a survey but never received one.
- 3. Based on the site visit, I determined that the 33-acre tract contains waters of the United States, specifically, Tiger Creek and adjacent wetlands. The extent of jurisdictional areas on the tract is not known as a final delineation map was never received. The discharge of dredged or fill material into Tiger Creek or the adjacent wetlands is subject to Section 404 of the Clean Water Act and requires a Department of the Army permit. However, we received a new request, by letter dated 19 December 2002 and on behalf of ACR, L.P. (Sonny Stevenson is a partner), to verify a jurisdictional delineation conducted by Northrup Associates on the same tract (D-14242). Since we are currently verifying a jurisdictional delineation for this property that will be surveyed, file D-10400 is closed.