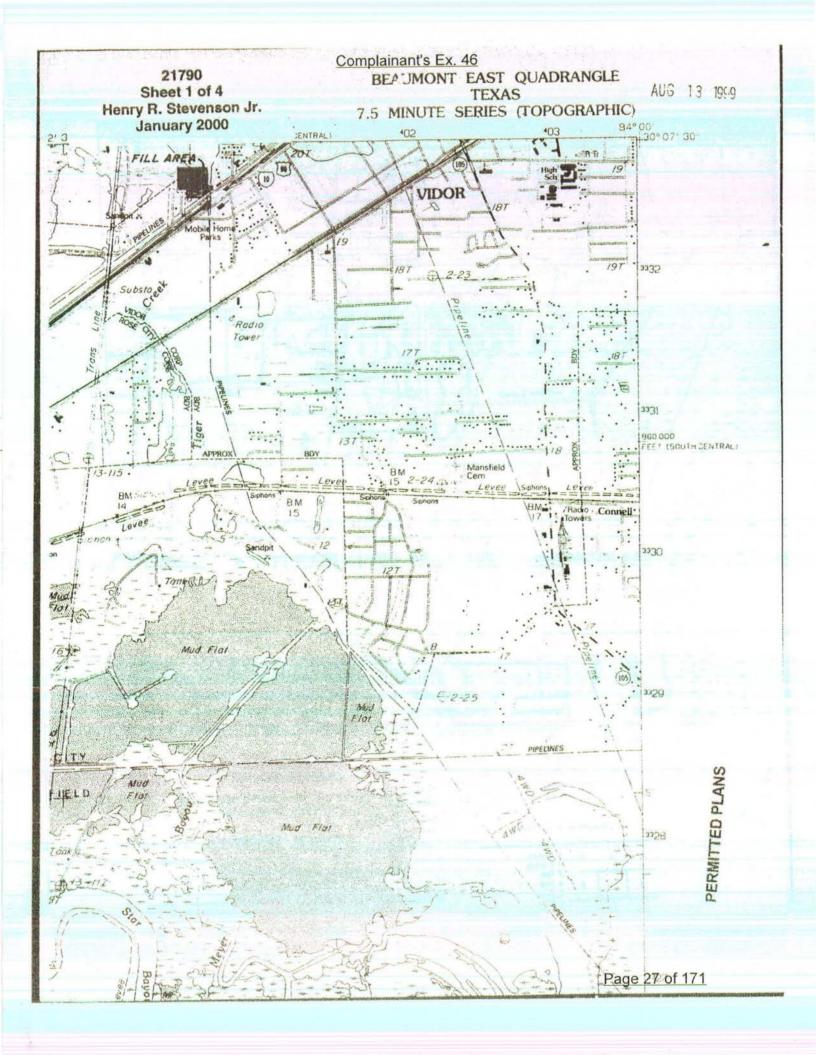

MEMORANDUM FOR THE FILE

SUBJECT: D-10400; Henry R. (Sonny) Stevenson, Jr., Jurisdictional Delineation, 33-Acre Tract, Vidor, Orange County, Texas

- 1. Mr. Henry R. (Sonny) Stevenson, Jr. requested, by letter dated 3 May 1999, a jurisdictional delineation on a 33-acre tract. The tract is located south of the Interstate Highway 10 (IH-10) and Church Street intersection, in Vidor, Orange County, Texas.
- 2. A site visit was conducted on 3 June 1999. Tiger Creek crosses the property from northeast to the westcentral portion of the property. The property north of Tiger Creek was low and the property south of Tiger Creek elevated significantly from Tiger Creek going southward. I took data points on the tract and staked all of the wetland boundaries. I found three wetlands on the tract with the largest being between Tiger Creek and IH-10. This wetland was dominated by lizard's tail (Saururus cernuus), red maple (Acer rubrum), sweet gum (Liquidambar styraciflua), Chinese tallow (Sapium sebiferum) and dwarf palmetto (Sabal minor). The soil was saturated in the upper 12 inches and had a low-chroma color with redoximorphic features. The wetland encompassed the area between Tiger Creek and IH-10, except for a small berm on the north and west property lines. The upland on the south side of Tiger Creek was dominated by southern red oak (Quercus falcata), yaupon (Ilex vomitoria), sweet gum (Liquidambar styraciflua), and water oak (Quercus nigra). There were no wetland hydrology or hydric soil indicators present. I took a second upland data point on top of the hill. This data point was dominated by loblolly pine (Pinus taeda), sweet gum (Liquidambar styraciflua), water oak (Quercus nigra), and yaupon (Ilex vomitoria). Again there were no wetland hydrology or hydric soil indicators present at this sample point. There is a wetland on the south property line that extends south off of the property. This wetland was dominated by Chinese tallow (Sapium sebiferum) and sweet gum (Liquidambar styraciflua). There were water marks present on the trees and sediment deposits on leaves and the area was a depression. I found a small depression that was a wetland near the southeast corner of the property. This wetland was dominated by red maple (Acer rubrum). There were sediment deposits of leaves, oxidized root channels were present in the upper 12 inches and the soil had a low-chroma color with redoximorphic features, I asked Mr. Stevenson to have the wetland boundaries surveyed and provide a copy of that survey to me. Mr. Stevenson agreed. On 6 October 1999, I received a map with the wetland boundaries hand drawn and acreages penciled in. I contacted Mr. Stevenson and asked for a survey but never received one.
- 3. Based on the site visit, I determined that the 33-acre tract contains waters of the United States, specifically, Tiger Creek and adjacent wetlands. The extent of jurisdictional areas on the tract is not known as a final delineation map was never received. The discharge of dredged or fill material into Tiger Creek or the adjacent wetlands is subject to Section 404 of the Clean Water Act and requires a Department of the Army permit. However, we received a new request, by letter dated 19 December 2002 and on behalf of ACR, L.P. (Sonny Stevenson is a partner), to verify a jurisdictional delineation conducted by Northrup Associates on the same tract (D-14242). Since we are currently verifying a jurisdictional delineation for this property that will be surveyed, file D-10400 is closed.

Mr. Henry R. (Sonny) Stevenson 2085 Galway Vidor, Texas 77662-2954

Dear Mr. Stevenson:

This concerns the unauthorized discharge of fill material into waters of the United States, specifically adjacent wetlands. The activity is located immediately north of the Interstate Highway 10, and Tiger Creek inter-section, in Vidor, Orange County, Texas.

# UNAUTHORIZED ACTIVITY STATEMENT OF FINDINGS: Case I-3901

- 1. Responsible Party: Mr. Henry R. (Sonny) Stevenson, 2085 Galway, Vidor, Texas 77662-2954 is the party responsible for the unauthorized activity.
- 2. <u>Project Description and Location</u>: The project involves the unauthorized discharge of fill material into approximately 1.6 acres of waters of the United States, specifically adjacent wetlands. The purpose of the project is to construct a building site and road. The project site is located north of the Tiger Creek and Interstate Highway 10 intersection, in Vidor, Orange County, Texas.
- Jurisdictional Determination: Adjacent wetlands are waters of the United States. The activity
  is subject to Department of the Army jurisdiction pursuant to Section 404 of the Clean Water
  Act.
- 4. Narrative: An anonymous individual reported the unauthorized activity on 15 March 1999. The site was inspected on 31 March, 8 April, and 16 April 1999. The site visits confirmed that unauthorized fill inaterial discharged into waters of the United States directly impacted approximately 1.6 acres of adjacent wetlands. A warning letter was sent to Mr. Stevenson on 7 April 1999. Mr. Stevenson stated, in his 20 April 1999 reply to the warning letter, that he was unaware he had impacted any wetlands and that he agreed to discontinue work. Mr. Stevenson also stated he would offer mitigation and would like to apply for a permit to fill the wetlands.
- 5. Environmental Impact and Agency Recommendations:
- a. Environmental Impact: The unauthorized fill directly impacted approximately 1.6 acres of adjacent wetlands dominated by bald cypress (<u>Taxodium distichum</u>), red maple (<u>Acer rubrum</u>), alligator weed (<u>Alternanthera philoxeroides</u>), black willow (<u>Salix nigra</u>) and Chinese tallow (<u>Sapium sebiferum</u>). The fill eli: ainated and degraded foraging and resting habitat for juvenile and adult mammals, reptiles, amphibians, birds, and fish that utilize cypress swamps. These species include, but are not limited to, nutria, raccoons, deer, alligators, snakes, frogs, herons, and egrets.
- b. Agency Recommendations: The unauthorized activity was not coordinated with the U.S. Environmental Protection Agency, the National Marine Fisheries Service, the U.S. Fish and Wildlife Service, or the Texas Parks and Wildlife Department. These agencies will receive an opportunity to comment on the proposed development during the public notice review that results from the after-the-fact permit application.