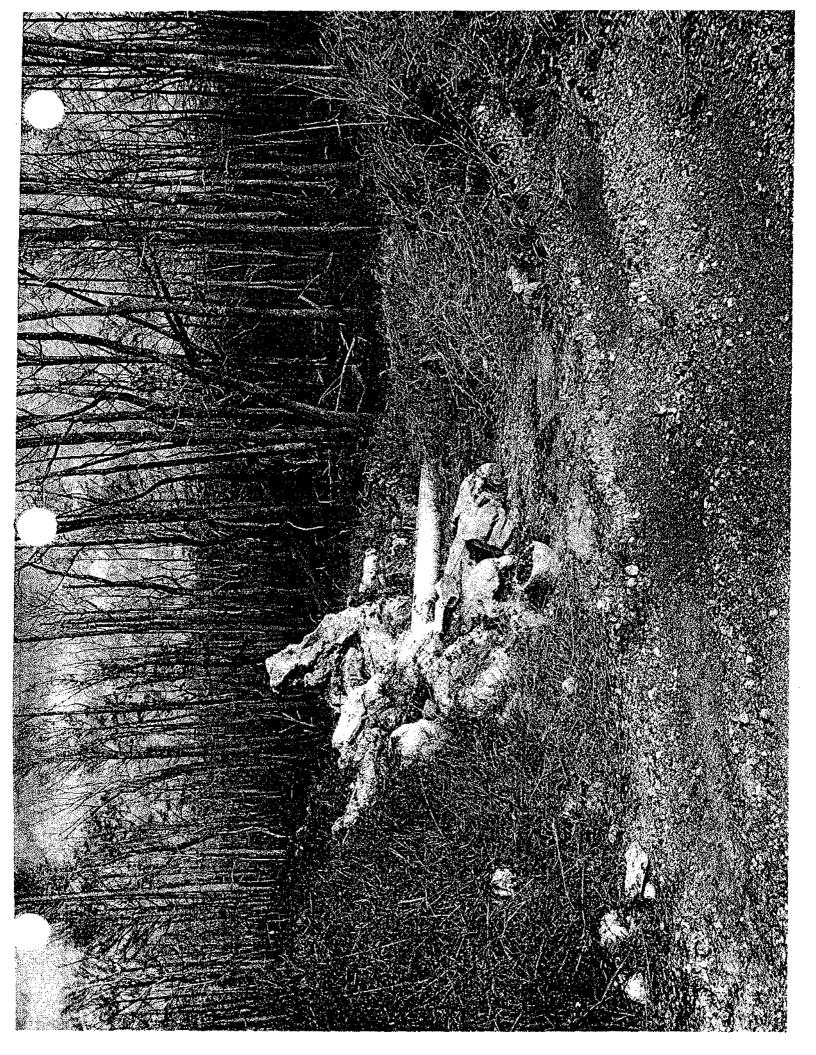

## Ethibit 9

.

.

7

|                                                                                                                                                                                                                                                                                                                                                                                                                                                                                                                                                                                                                                                                                                                                                                                                                                                                                                                                                                                                                                                                                                                                                                                                                                                                                                                                                                                                                                                                                                                                                                                                                                                                                                                                                                                                                                                                                                                                                                                                                                                                                                                                |         | n Site WE 408 - 12/9/10                               |
|--------------------------------------------------------------------------------------------------------------------------------------------------------------------------------------------------------------------------------------------------------------------------------------------------------------------------------------------------------------------------------------------------------------------------------------------------------------------------------------------------------------------------------------------------------------------------------------------------------------------------------------------------------------------------------------------------------------------------------------------------------------------------------------------------------------------------------------------------------------------------------------------------------------------------------------------------------------------------------------------------------------------------------------------------------------------------------------------------------------------------------------------------------------------------------------------------------------------------------------------------------------------------------------------------------------------------------------------------------------------------------------------------------------------------------------------------------------------------------------------------------------------------------------------------------------------------------------------------------------------------------------------------------------------------------------------------------------------------------------------------------------------------------------------------------------------------------------------------------------------------------------------------------------------------------------------------------------------------------------------------------------------------------------------------------------------------------------------------------------------------------|---------|-------------------------------------------------------|
| MAP POINT                                                                                                                                                                                                                                                                                                                                                                                                                                                                                                                                                                                                                                                                                                                                                                                                                                                                                                                                                                                                                                                                                                                                                                                                                                                                                                                                                                                                                                                                                                                                                                                                                                                                                                                                                                                                                                                                                                                                                                                                                                                                                                                      |         | description/comment                                   |
| Α                                                                                                                                                                                                                                                                                                                                                                                                                                                                                                                                                                                                                                                                                                                                                                                                                                                                                                                                                                                                                                                                                                                                                                                                                                                                                                                                                                                                                                                                                                                                                                                                                                                                                                                                                                                                                                                                                                                                                                                                                                                                                                                              | 195-199 | beginning of fill at south west corner of site        |
| в                                                                                                                                                                                                                                                                                                                                                                                                                                                                                                                                                                                                                                                                                                                                                                                                                                                                                                                                                                                                                                                                                                                                                                                                                                                                                                                                                                                                                                                                                                                                                                                                                                                                                                                                                                                                                                                                                                                                                                                                                                                                                                                              | 200-207 | fill adjacent to wetlands                             |
| C<br>D                                                                                                                                                                                                                                                                                                                                                                                                                                                                                                                                                                                                                                                                                                                                                                                                                                                                                                                                                                                                                                                                                                                                                                                                                                                                                                                                                                                                                                                                                                                                                                                                                                                                                                                                                                                                                                                                                                                                                                                                                                                                                                                         | 208-211 | edge of levee fill looking east                       |
| D                                                                                                                                                                                                                                                                                                                                                                                                                                                                                                                                                                                                                                                                                                                                                                                                                                                                                                                                                                                                                                                                                                                                                                                                                                                                                                                                                                                                                                                                                                                                                                                                                                                                                                                                                                                                                                                                                                                                                                                                                                                                                                                              | 212-218 | cypress, cattail, standing water                      |
| E                                                                                                                                                                                                                                                                                                                                                                                                                                                                                                                                                                                                                                                                                                                                                                                                                                                                                                                                                                                                                                                                                                                                                                                                                                                                                                                                                                                                                                                                                                                                                                                                                                                                                                                                                                                                                                                                                                                                                                                                                                                                                                                              | 219-220 | River between levee and small island                  |
|                                                                                                                                                                                                                                                                                                                                                                                                                                                                                                                                                                                                                                                                                                                                                                                                                                                                                                                                                                                                                                                                                                                                                                                                                                                                                                                                                                                                                                                                                                                                                                                                                                                                                                                                                                                                                                                                                                                                                                                                                                                                                                                                |         | panorama panning right to left; 2nd fill area in the  |
| F                                                                                                                                                                                                                                                                                                                                                                                                                                                                                                                                                                                                                                                                                                                                                                                                                                                                                                                                                                                                                                                                                                                                                                                                                                                                                                                                                                                                                                                                                                                                                                                                                                                                                                                                                                                                                                                                                                                                                                                                                                                                                                                              | 221-228 | left side of 227-228                                  |
| G<br>G                                                                                                                                                                                                                                                                                                                                                                                                                                                                                                                                                                                                                                                                                                                                                                                                                                                                                                                                                                                                                                                                                                                                                                                                                                                                                                                                                                                                                                                                                                                                                                                                                                                                                                                                                                                                                                                                                                                                                                                                                                                                                                                         | 229     | wet area on left; looking back toward I-10 bridge     |
|                                                                                                                                                                                                                                                                                                                                                                                                                                                                                                                                                                                                                                                                                                                                                                                                                                                                                                                                                                                                                                                                                                                                                                                                                                                                                                                                                                                                                                                                                                                                                                                                                                                                                                                                                                                                                                                                                                                                                                                                                                                                                                                                | 230-236 | looking from levee into wet area                      |
| н                                                                                                                                                                                                                                                                                                                                                                                                                                                                                                                                                                                                                                                                                                                                                                                                                                                                                                                                                                                                                                                                                                                                                                                                                                                                                                                                                                                                                                                                                                                                                                                                                                                                                                                                                                                                                                                                                                                                                                                                                                                                                                                              | 237-242 | S. edge of turnaround; note fill material             |
|                                                                                                                                                                                                                                                                                                                                                                                                                                                                                                                                                                                                                                                                                                                                                                                                                                                                                                                                                                                                                                                                                                                                                                                                                                                                                                                                                                                                                                                                                                                                                                                                                                                                                                                                                                                                                                                                                                                                                                                                                                                                                                                                | 1       |                                                       |
|                                                                                                                                                                                                                                                                                                                                                                                                                                                                                                                                                                                                                                                                                                                                                                                                                                                                                                                                                                                                                                                                                                                                                                                                                                                                                                                                                                                                                                                                                                                                                                                                                                                                                                                                                                                                                                                                                                                                                                                                                                                                                                                                | 243-262 | Truck turnaround area; note tracks & fill/debris      |
| J                                                                                                                                                                                                                                                                                                                                                                                                                                                                                                                                                                                                                                                                                                                                                                                                                                                                                                                                                                                                                                                                                                                                                                                                                                                                                                                                                                                                                                                                                                                                                                                                                                                                                                                                                                                                                                                                                                                                                                                                                                                                                                                              | 263-264 | River Side looking upriver                            |
|                                                                                                                                                                                                                                                                                                                                                                                                                                                                                                                                                                                                                                                                                                                                                                                                                                                                                                                                                                                                                                                                                                                                                                                                                                                                                                                                                                                                                                                                                                                                                                                                                                                                                                                                                                                                                                                                                                                                                                                                                                                                                                                                |         |                                                       |
| J                                                                                                                                                                                                                                                                                                                                                                                                                                                                                                                                                                                                                                                                                                                                                                                                                                                                                                                                                                                                                                                                                                                                                                                                                                                                                                                                                                                                                                                                                                                                                                                                                                                                                                                                                                                                                                                                                                                                                                                                                                                                                                                              | 265     | Looking back at I-10 bridge towards Beaumont          |
|                                                                                                                                                                                                                                                                                                                                                                                                                                                                                                                                                                                                                                                                                                                                                                                                                                                                                                                                                                                                                                                                                                                                                                                                                                                                                                                                                                                                                                                                                                                                                                                                                                                                                                                                                                                                                                                                                                                                                                                                                                                                                                                                |         | Looking back south at turnaround area in mid          |
| K                                                                                                                                                                                                                                                                                                                                                                                                                                                                                                                                                                                                                                                                                                                                                                                                                                                                                                                                                                                                                                                                                                                                                                                                                                                                                                                                                                                                                                                                                                                                                                                                                                                                                                                                                                                                                                                                                                                                                                                                                                                                                                                              |         | distance                                              |
| -                                                                                                                                                                                                                                                                                                                                                                                                                                                                                                                                                                                                                                                                                                                                                                                                                                                                                                                                                                                                                                                                                                                                                                                                                                                                                                                                                                                                                                                                                                                                                                                                                                                                                                                                                                                                                                                                                                                                                                                                                                                                                                                              | 267-270 | wet area near north end of site                       |
| -                                                                                                                                                                                                                                                                                                                                                                                                                                                                                                                                                                                                                                                                                                                                                                                                                                                                                                                                                                                                                                                                                                                                                                                                                                                                                                                                                                                                                                                                                                                                                                                                                                                                                                                                                                                                                                                                                                                                                                                                                                                                                                                              | 271-272 | River Side looking upriver; note crushed culvert plpe |
| vi                                                                                                                                                                                                                                                                                                                                                                                                                                                                                                                                                                                                                                                                                                                                                                                                                                                                                                                                                                                                                                                                                                                                                                                                                                                                                                                                                                                                                                                                                                                                                                                                                                                                                                                                                                                                                                                                                                                                                                                                                                                                                                                             | 273-275 | remnant trees/island on the River side of levee       |
| N                                                                                                                                                                                                                                                                                                                                                                                                                                                                                                                                                                                                                                                                                                                                                                                                                                                                                                                                                                                                                                                                                                                                                                                                                                                                                                                                                                                                                                                                                                                                                                                                                                                                                                                                                                                                                                                                                                                                                                                                                                                                                                                              | 276     | on the north edge of site looking at river            |
| )                                                                                                                                                                                                                                                                                                                                                                                                                                                                                                                                                                                                                                                                                                                                                                                                                                                                                                                                                                                                                                                                                                                                                                                                                                                                                                                                                                                                                                                                                                                                                                                                                                                                                                                                                                                                                                                                                                                                                                                                                                                                                                                              |         | Looking into wet area at the north end of site        |
|                                                                                                                                                                                                                                                                                                                                                                                                                                                                                                                                                                                                                                                                                                                                                                                                                                                                                                                                                                                                                                                                                                                                                                                                                                                                                                                                                                                                                                                                                                                                                                                                                                                                                                                                                                                                                                                                                                                                                                                                                                                                                                                                |         | Looking upriver on River side of levee at north end   |
| >                                                                                                                                                                                                                                                                                                                                                                                                                                                                                                                                                                                                                                                                                                                                                                                                                                                                                                                                                                                                                                                                                                                                                                                                                                                                                                                                                                                                                                                                                                                                                                                                                                                                                                                                                                                                                                                                                                                                                                                                                                                                                                                              | 284     | of site                                               |
| )<br>)                                                                                                                                                                                                                                                                                                                                                                                                                                                                                                                                                                                                                                                                                                                                                                                                                                                                                                                                                                                                                                                                                                                                                                                                                                                                                                                                                                                                                                                                                                                                                                                                                                                                                                                                                                                                                                                                                                                                                                                                                                                                                                                         |         | Looking south into wet area at north end of site      |
|                                                                                                                                                                                                                                                                                                                                                                                                                                                                                                                                                                                                                                                                                                                                                                                                                                                                                                                                                                                                                                                                                                                                                                                                                                                                                                                                                                                                                                                                                                                                                                                                                                                                                                                                                                                                                                                                                                                                                                                                                                                                                                                                |         | Walking back from the north end, looking back at      |
| twJ&I                                                                                                                                                                                                                                                                                                                                                                                                                                                                                                                                                                                                                                                                                                                                                                                                                                                                                                                                                                                                                                                                                                                                                                                                                                                                                                                                                                                                                                                                                                                                                                                                                                                                                                                                                                                                                                                                                                                                                                                                                                                                                                                          |         | the edge of the turnaround area                       |
| A REAL PROPERTY AND A REAL |         | fill area; note tracks                                |
|                                                                                                                                                                                                                                                                                                                                                                                                                                                                                                                                                                                                                                                                                                                                                                                                                                                                                                                                                                                                                                                                                                                                                                                                                                                                                                                                                                                                                                                                                                                                                                                                                                                                                                                                                                                                                                                                                                                                                                                                                                                                                                                                |         | fill area without vegetation                          |

#### Exhibit 10

|             |           | n Site WE 408 - 12/9/10                               |
|-------------|-----------|-------------------------------------------------------|
|             | NT jpg #s | description/comment                                   |
| <u>A</u>    | 195-199   | beginning of fill at south west corner of site        |
| B           | 200-207   | fill adjacent to wetlands                             |
| С           | 208-211   | edge of levee fill looking east                       |
| D)<br>E     | 212-218   | cypress, cattail, standing water                      |
| E           | 219-220   | River between levee and small island                  |
|             | ].        | panorama panning right to left; 2nd fill area in the  |
| F           | 221-228   | left side of 227-228                                  |
| F<br>G      | 229       | wet area on left; looking back toward I-10 bridge     |
| G           | 230-236   | looking from levee into wet area                      |
| H           | 237-242   | S. edge of turnaround; note fill material             |
|             |           |                                                       |
|             | 243-262   | Truck turnaround area; note tracks & fill/debris      |
| j           | 263-264   | River Side looking upriver                            |
|             |           |                                                       |
| J           | 265       | Looking back at I-10 bridge towards Beaumont          |
|             |           | Looking back south at turnaround area in mid          |
| K           | 266       | distance                                              |
|             | 267-270   | wet area near north end of site                       |
|             |           |                                                       |
| -           | 271-272   | River Side looking upriver; note crushed culvert pipe |
|             |           |                                                       |
| M           | 273-275   | remnant trees/island on the River side of levee       |
|             |           |                                                       |
| <b>j</b>    | 276       | on the north edge of site looking at river            |
| ,<br>,<br>, |           | Looking into wet area at the north end of site        |
|             |           | Looking upriver on River side of levee at north end   |
| )           |           | of site                                               |
| ,<br>,<br>, |           | Looking south into wet area at north end of site      |
| ,<br>       |           | Walking back from the north end, looking back at      |
| 4ur 1 0 1   |           |                                                       |
| twJ&I       |           | the edge of the turnaround area                       |
|             |           | fill area; note tracks                                |
|             | 298-299   | fill area without vegetation                          |

#### . Eqhibit 11

.

.

,

| MAP POIN                              | T jpg #s | description/comment                                   |
|---------------------------------------|----------|-------------------------------------------------------|
| A                                     | 195-199  | beginning of fill at south west corner of site        |
| A<br>B<br>C                           | 200-207  | fill adjacent to wetlands                             |
| С                                     | 208-211  | edge of levee fill looking east                       |
| D                                     | 212-218  | cypress, cattail, standing water                      |
| E                                     | 219-220  | River between levee and small Island                  |
| · · · · · · · · · · · · · · · · · · · |          | panorama panning right to left; 2nd fill area in the  |
| F                                     | 221-228  | left side of 227-228                                  |
| G<br>G                                | 229      | wet area on left; looking back toward I-10 bridge     |
| G                                     | 230-236  | looking from levee into wet area                      |
| m                                     | 237-242  | S. edge of turnaround; note fill material             |
|                                       |          |                                                       |
| l                                     | 243-262  | Truck turnaround area; note tracks & fill/debris      |
| J                                     | 263-264  | River Side looking upriver                            |
|                                       |          |                                                       |
| J                                     | 265      | Looking back at I-10 bridge towards Beaumont          |
|                                       |          | Looking back south at turnaround area in mid          |
| <                                     |          | distance                                              |
|                                       | 267-270  | wet area near north end of site                       |
|                                       |          |                                                       |
|                                       | 271-272  | River Side looking upriver; note crushed culvert pipe |
|                                       |          |                                                       |
| Λ                                     | 273-275  | remnant trees/island on the River side of levee       |
|                                       |          |                                                       |
| ۱                                     |          | on the north edge of site looking at river            |
| )                                     | 277-283; | Looking into wet area at the north end of sile        |
|                                       | :        | Looking upriver on River side of levee at north end   |
| <u>)</u>                              |          | of site                                               |
| )                                     | 285-288  | Looking south into wet area at north end of site      |
|                                       |          | Walking back from the north end, looking back at      |
| tw J & I                              |          | the edge of the turnaround area                       |
|                                       | 294-297  | fill area; note tracks                                |
|                                       | 298-299  | fill area without vegetation                          |

# Enhabit 12

| Photo Log<br>MAP POIN | IT Since the | dependent on the process of                                                                  |
|-----------------------|--------------|----------------------------------------------------------------------------------------------|
|                       |              | description/comment                                                                          |
| A                     | 195-199      | beginning of fill at south west corner of site                                               |
| В                     | 200-207      | fill adjacent to wetlands                                                                    |
| C<br>D<br>E           | 208-211      | edge of levee fill looking east                                                              |
| <u>D</u>              | 212-218      | cypress, cattail, standing water                                                             |
| E                     | 219-220      | River between levee and small island                                                         |
| G<br>G<br>G           | 221-228      | panorama panning right to left; 2nd fill area in the left side of 227-228                    |
| G                     | 229          | wet area on left; looking back toward I-10 bridge                                            |
| G                     | 230-236      | looking from levee into wet area                                                             |
| H                     | 237-242      | S. edge of turnaround; note fill material                                                    |
|                       | 243-262      | Truck turnaround area; note tracks & fill/debris                                             |
|                       | 263-264      | River Side looking upriver                                                                   |
| J                     | 265          | Looking back at I-10 bridge towards Beaumont<br>Looking back south at turnaround area in mid |
| <                     | 266          | distance                                                                                     |
| <u>&lt;</u>           | 267-270      | wet area near north end of site                                                              |
|                       | 271-272      | River Side looking upriver; note crushed culvert pipe                                        |
| vi                    | 273-275      | remnant trees/island on the River side of levee                                              |
| 4                     |              | on the north edge of site looking at river                                                   |
| )                     |              | Looking into wet area at the north end of site                                               |
| )                     | 284          | Looking upriver on River side of levee at north end of site                                  |
| )                     | 285-288      | Looking south into wet area at north end of site                                             |
|                       |              | Walking back from the north end, looking back at                                             |
| tw J & I              |              | the edge of the turnaround area                                                              |
|                       | ****         | fill area; note tracks                                                                       |
|                       |              | fill area without vegetation                                                                 |

### Ethib, 113

.

| MAP POL   | NT jpg #s | description/comment                                   |
|-----------|-----------|-------------------------------------------------------|
| A         | 195-199   | beginning of fill at south west corner of site        |
| В         | 200-207   | fill adjacent to wetlands                             |
| С         | 208-211   | edge of levee fill looking east                       |
| D         | 212-218   | cypress, cattail, standing water                      |
| E         | 219-220   | River between levee and small island                  |
|           |           | panorama panning right to left; 2nd fill area in the  |
| F         | 221-228   | left side of 227-228                                  |
| G         | 229       | wet area on left; looking back toward I-10 bridge     |
| G         | 230-236   | looking from levee into wet area                      |
| Н         | 237-242   | S. edge of turnaround; note fill material             |
|           |           |                                                       |
| 1         | 243-262   | Truck turnaround area; note tracks & fill/debris      |
| J         | 263-264   | River Side looking upriver                            |
|           |           |                                                       |
| J         | 265       | Looking back at I-10 bridge towards Beaumont          |
|           |           | Looking back south at turnaround area in mid          |
| К         | 266       | distance                                              |
| L         | 267-270   | wet area near north end of site                       |
|           |           |                                                       |
| L         | 271-272   | River Side looking upriver; note crushed culvert pipe |
|           |           |                                                       |
| M         | 273-275   | remnant trees/island on the River side of levee       |
|           |           |                                                       |
| N         | 276       | on the north edge of site looking at river            |
| 0         | 277-283;  | Looking into wet area at the north end of site        |
|           |           | Looking upriver on River side of levee at north end   |
| 0         | 284       | of site                                               |
| 0         | 285-288   | Looking south into wet area at north end of site      |
|           |           | Walking back from the north end, looking back at      |
| błw J & I |           | the edge of the turnaround area                       |
|           |           | fill area; note tracks                                |
|           |           | fill area without vegetation                          |