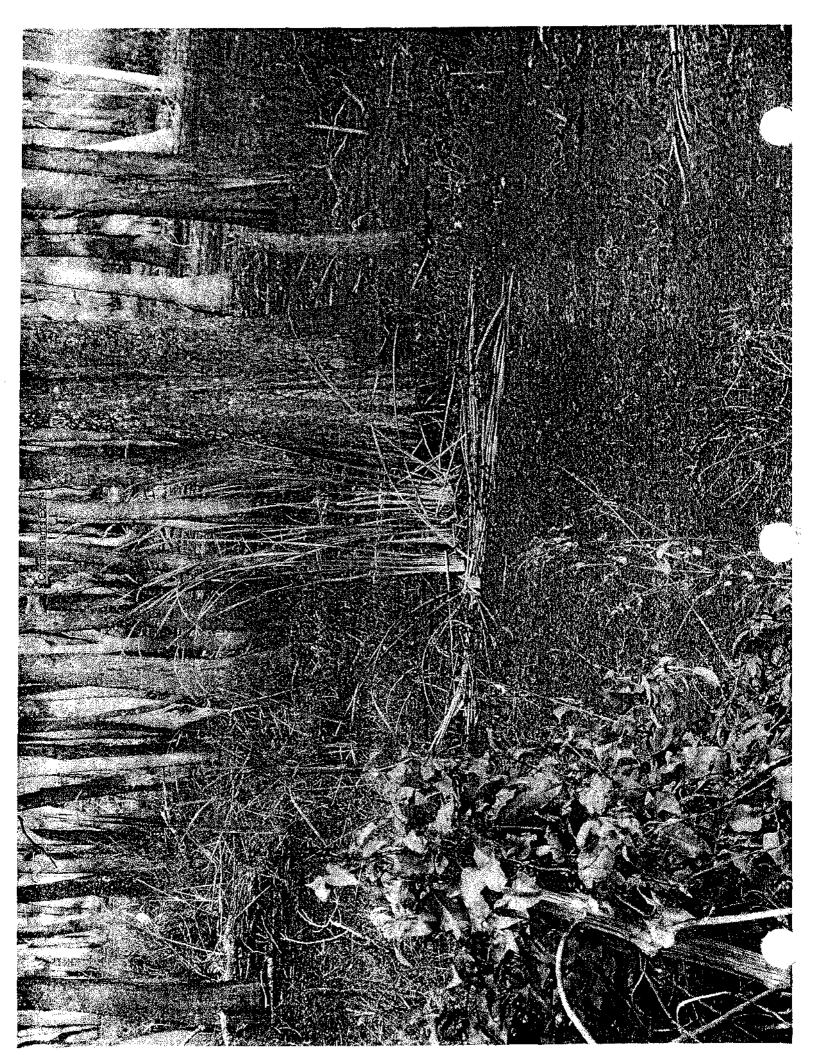

## Ethibit 9

.

.

7

|                                                                                                                                                                                                                                                                                                                                                                                                                                                                                                                                                                                                                                                                                                                                                                                                                                                                                                                                                                                                                                                                                                                                                                                                                                                                                                                                                                                                                                                                                                                                                                                                                                                                                                                                                                                                                                                                                                                                                                                                                                                                                                                                |         | n Site WE 408 - 12/9/10                               |
|--------------------------------------------------------------------------------------------------------------------------------------------------------------------------------------------------------------------------------------------------------------------------------------------------------------------------------------------------------------------------------------------------------------------------------------------------------------------------------------------------------------------------------------------------------------------------------------------------------------------------------------------------------------------------------------------------------------------------------------------------------------------------------------------------------------------------------------------------------------------------------------------------------------------------------------------------------------------------------------------------------------------------------------------------------------------------------------------------------------------------------------------------------------------------------------------------------------------------------------------------------------------------------------------------------------------------------------------------------------------------------------------------------------------------------------------------------------------------------------------------------------------------------------------------------------------------------------------------------------------------------------------------------------------------------------------------------------------------------------------------------------------------------------------------------------------------------------------------------------------------------------------------------------------------------------------------------------------------------------------------------------------------------------------------------------------------------------------------------------------------------|---------|-------------------------------------------------------|
| MAP POINT                                                                                                                                                                                                                                                                                                                                                                                                                                                                                                                                                                                                                                                                                                                                                                                                                                                                                                                                                                                                                                                                                                                                                                                                                                                                                                                                                                                                                                                                                                                                                                                                                                                                                                                                                                                                                                                                                                                                                                                                                                                                                                                      |         | description/comment                                   |
| Α                                                                                                                                                                                                                                                                                                                                                                                                                                                                                                                                                                                                                                                                                                                                                                                                                                                                                                                                                                                                                                                                                                                                                                                                                                                                                                                                                                                                                                                                                                                                                                                                                                                                                                                                                                                                                                                                                                                                                                                                                                                                                                                              | 195-199 | beginning of fill at south west corner of site        |
| в                                                                                                                                                                                                                                                                                                                                                                                                                                                                                                                                                                                                                                                                                                                                                                                                                                                                                                                                                                                                                                                                                                                                                                                                                                                                                                                                                                                                                                                                                                                                                                                                                                                                                                                                                                                                                                                                                                                                                                                                                                                                                                                              | 200-207 | fill adjacent to wetlands                             |
| C<br>D                                                                                                                                                                                                                                                                                                                                                                                                                                                                                                                                                                                                                                                                                                                                                                                                                                                                                                                                                                                                                                                                                                                                                                                                                                                                                                                                                                                                                                                                                                                                                                                                                                                                                                                                                                                                                                                                                                                                                                                                                                                                                                                         | 208-211 | edge of levee fill looking east                       |
| D                                                                                                                                                                                                                                                                                                                                                                                                                                                                                                                                                                                                                                                                                                                                                                                                                                                                                                                                                                                                                                                                                                                                                                                                                                                                                                                                                                                                                                                                                                                                                                                                                                                                                                                                                                                                                                                                                                                                                                                                                                                                                                                              | 212-218 | cypress, cattail, standing water                      |
| E                                                                                                                                                                                                                                                                                                                                                                                                                                                                                                                                                                                                                                                                                                                                                                                                                                                                                                                                                                                                                                                                                                                                                                                                                                                                                                                                                                                                                                                                                                                                                                                                                                                                                                                                                                                                                                                                                                                                                                                                                                                                                                                              | 219-220 | River between levee and small island                  |
|                                                                                                                                                                                                                                                                                                                                                                                                                                                                                                                                                                                                                                                                                                                                                                                                                                                                                                                                                                                                                                                                                                                                                                                                                                                                                                                                                                                                                                                                                                                                                                                                                                                                                                                                                                                                                                                                                                                                                                                                                                                                                                                                |         | panorama panning right to left; 2nd fill area in the  |
| F                                                                                                                                                                                                                                                                                                                                                                                                                                                                                                                                                                                                                                                                                                                                                                                                                                                                                                                                                                                                                                                                                                                                                                                                                                                                                                                                                                                                                                                                                                                                                                                                                                                                                                                                                                                                                                                                                                                                                                                                                                                                                                                              | 221-228 | left side of 227-228                                  |
| G<br>G                                                                                                                                                                                                                                                                                                                                                                                                                                                                                                                                                                                                                                                                                                                                                                                                                                                                                                                                                                                                                                                                                                                                                                                                                                                                                                                                                                                                                                                                                                                                                                                                                                                                                                                                                                                                                                                                                                                                                                                                                                                                                                                         | 229     | wet area on left; looking back toward I-10 bridge     |
|                                                                                                                                                                                                                                                                                                                                                                                                                                                                                                                                                                                                                                                                                                                                                                                                                                                                                                                                                                                                                                                                                                                                                                                                                                                                                                                                                                                                                                                                                                                                                                                                                                                                                                                                                                                                                                                                                                                                                                                                                                                                                                                                | 230-236 | looking from levee into wet area                      |
| н                                                                                                                                                                                                                                                                                                                                                                                                                                                                                                                                                                                                                                                                                                                                                                                                                                                                                                                                                                                                                                                                                                                                                                                                                                                                                                                                                                                                                                                                                                                                                                                                                                                                                                                                                                                                                                                                                                                                                                                                                                                                                                                              | 237-242 | S. edge of turnaround; note fill material             |
|                                                                                                                                                                                                                                                                                                                                                                                                                                                                                                                                                                                                                                                                                                                                                                                                                                                                                                                                                                                                                                                                                                                                                                                                                                                                                                                                                                                                                                                                                                                                                                                                                                                                                                                                                                                                                                                                                                                                                                                                                                                                                                                                | 1       |                                                       |
|                                                                                                                                                                                                                                                                                                                                                                                                                                                                                                                                                                                                                                                                                                                                                                                                                                                                                                                                                                                                                                                                                                                                                                                                                                                                                                                                                                                                                                                                                                                                                                                                                                                                                                                                                                                                                                                                                                                                                                                                                                                                                                                                | 243-262 | Truck turnaround area; note tracks & fill/debris      |
| J                                                                                                                                                                                                                                                                                                                                                                                                                                                                                                                                                                                                                                                                                                                                                                                                                                                                                                                                                                                                                                                                                                                                                                                                                                                                                                                                                                                                                                                                                                                                                                                                                                                                                                                                                                                                                                                                                                                                                                                                                                                                                                                              | 263-264 | River Side looking upriver                            |
|                                                                                                                                                                                                                                                                                                                                                                                                                                                                                                                                                                                                                                                                                                                                                                                                                                                                                                                                                                                                                                                                                                                                                                                                                                                                                                                                                                                                                                                                                                                                                                                                                                                                                                                                                                                                                                                                                                                                                                                                                                                                                                                                |         |                                                       |
| J                                                                                                                                                                                                                                                                                                                                                                                                                                                                                                                                                                                                                                                                                                                                                                                                                                                                                                                                                                                                                                                                                                                                                                                                                                                                                                                                                                                                                                                                                                                                                                                                                                                                                                                                                                                                                                                                                                                                                                                                                                                                                                                              | 265     | Looking back at I-10 bridge towards Beaumont          |
|                                                                                                                                                                                                                                                                                                                                                                                                                                                                                                                                                                                                                                                                                                                                                                                                                                                                                                                                                                                                                                                                                                                                                                                                                                                                                                                                                                                                                                                                                                                                                                                                                                                                                                                                                                                                                                                                                                                                                                                                                                                                                                                                |         | Looking back south at turnaround area in mid          |
| K                                                                                                                                                                                                                                                                                                                                                                                                                                                                                                                                                                                                                                                                                                                                                                                                                                                                                                                                                                                                                                                                                                                                                                                                                                                                                                                                                                                                                                                                                                                                                                                                                                                                                                                                                                                                                                                                                                                                                                                                                                                                                                                              |         | distance                                              |
| -                                                                                                                                                                                                                                                                                                                                                                                                                                                                                                                                                                                                                                                                                                                                                                                                                                                                                                                                                                                                                                                                                                                                                                                                                                                                                                                                                                                                                                                                                                                                                                                                                                                                                                                                                                                                                                                                                                                                                                                                                                                                                                                              | 267-270 | wet area near north end of site                       |
| -                                                                                                                                                                                                                                                                                                                                                                                                                                                                                                                                                                                                                                                                                                                                                                                                                                                                                                                                                                                                                                                                                                                                                                                                                                                                                                                                                                                                                                                                                                                                                                                                                                                                                                                                                                                                                                                                                                                                                                                                                                                                                                                              | 271-272 | River Side looking upriver; note crushed culvert plpe |
| vi                                                                                                                                                                                                                                                                                                                                                                                                                                                                                                                                                                                                                                                                                                                                                                                                                                                                                                                                                                                                                                                                                                                                                                                                                                                                                                                                                                                                                                                                                                                                                                                                                                                                                                                                                                                                                                                                                                                                                                                                                                                                                                                             | 273-275 | remnant trees/island on the River side of levee       |
| N                                                                                                                                                                                                                                                                                                                                                                                                                                                                                                                                                                                                                                                                                                                                                                                                                                                                                                                                                                                                                                                                                                                                                                                                                                                                                                                                                                                                                                                                                                                                                                                                                                                                                                                                                                                                                                                                                                                                                                                                                                                                                                                              | 276     | on the north edge of site looking at river            |
| )                                                                                                                                                                                                                                                                                                                                                                                                                                                                                                                                                                                                                                                                                                                                                                                                                                                                                                                                                                                                                                                                                                                                                                                                                                                                                                                                                                                                                                                                                                                                                                                                                                                                                                                                                                                                                                                                                                                                                                                                                                                                                                                              |         | Looking into wet area at the north end of site        |
|                                                                                                                                                                                                                                                                                                                                                                                                                                                                                                                                                                                                                                                                                                                                                                                                                                                                                                                                                                                                                                                                                                                                                                                                                                                                                                                                                                                                                                                                                                                                                                                                                                                                                                                                                                                                                                                                                                                                                                                                                                                                                                                                |         | Looking upriver on River side of levee at north end   |
| >                                                                                                                                                                                                                                                                                                                                                                                                                                                                                                                                                                                                                                                                                                                                                                                                                                                                                                                                                                                                                                                                                                                                                                                                                                                                                                                                                                                                                                                                                                                                                                                                                                                                                                                                                                                                                                                                                                                                                                                                                                                                                                                              | 284     | of site                                               |
| )<br>)                                                                                                                                                                                                                                                                                                                                                                                                                                                                                                                                                                                                                                                                                                                                                                                                                                                                                                                                                                                                                                                                                                                                                                                                                                                                                                                                                                                                                                                                                                                                                                                                                                                                                                                                                                                                                                                                                                                                                                                                                                                                                                                         |         | Looking south into wet area at north end of site      |
|                                                                                                                                                                                                                                                                                                                                                                                                                                                                                                                                                                                                                                                                                                                                                                                                                                                                                                                                                                                                                                                                                                                                                                                                                                                                                                                                                                                                                                                                                                                                                                                                                                                                                                                                                                                                                                                                                                                                                                                                                                                                                                                                |         | Walking back from the north end, looking back at      |
| twJ&I                                                                                                                                                                                                                                                                                                                                                                                                                                                                                                                                                                                                                                                                                                                                                                                                                                                                                                                                                                                                                                                                                                                                                                                                                                                                                                                                                                                                                                                                                                                                                                                                                                                                                                                                                                                                                                                                                                                                                                                                                                                                                                                          |         | the edge of the turnaround area                       |
| A REAL PROPERTY AND A REAL |         | fill area; note tracks                                |
|                                                                                                                                                                                                                                                                                                                                                                                                                                                                                                                                                                                                                                                                                                                                                                                                                                                                                                                                                                                                                                                                                                                                                                                                                                                                                                                                                                                                                                                                                                                                                                                                                                                                                                                                                                                                                                                                                                                                                                                                                                                                                                                                |         | fill area without vegetation                          |

#### Exhibit 10

|             |           | n Site WE 408 - 12/9/10                               |
|-------------|-----------|-------------------------------------------------------|
|             | NT jpg #s | description/comment                                   |
| <u>A</u>    | 195-199   | beginning of fill at south west corner of site        |
| B           | 200-207   | fill adjacent to wetlands                             |
| С           | 208-211   | edge of levee fill looking east                       |
| D)<br>E     | 212-218   | cypress, cattail, standing water                      |
| E           | 219-220   | River between levee and small island                  |
|             | ].        | panorama panning right to left; 2nd fill area in the  |
| F           | 221-228   | left side of 227-228                                  |
| F<br>G      | 229       | wet area on left; looking back toward I-10 bridge     |
| G           | 230-236   | looking from levee into wet area                      |
| H           | 237-242   | S. edge of turnaround; note fill material             |
|             |           |                                                       |
|             | 243-262   | Truck turnaround area; note tracks & fill/debris      |
| j           | 263-264   | River Side looking upriver                            |
|             |           |                                                       |
| J           | 265       | Looking back at I-10 bridge towards Beaumont          |
|             |           | Looking back south at turnaround area in mid          |
| K           | 266       | distance                                              |
|             | 267-270   | wet area near north end of site                       |
|             |           |                                                       |
| -           | 271-272   | River Side looking upriver; note crushed culvert pipe |
|             |           |                                                       |
| M           | 273-275   | remnant trees/island on the River side of levee       |
|             |           |                                                       |
| <b>j</b>    | 276       | on the north edge of site looking at river            |
| ,<br>,<br>, |           | Looking into wet area at the north end of site        |
|             |           | Looking upriver on River side of levee at north end   |
| )           |           | of site                                               |
| ,<br>,<br>, |           | Looking south into wet area at north end of site      |
| ,<br>       |           | Walking back from the north end, looking back at      |
| 4ur 1 0 1   |           |                                                       |
| twJ&I       |           | the edge of the turnaround area                       |
|             |           | fill area; note tracks                                |
|             | 298-299   | fill area without vegetation                          |

#### . Eqhibit 11

.

.

,

| MAP POIN                              | T jpg #s | description/comment                                   |
|---------------------------------------|----------|-------------------------------------------------------|
| A                                     | 195-199  | beginning of fill at south west corner of site        |
| A<br>B<br>C                           | 200-207  | fill adjacent to wetlands                             |
| С                                     | 208-211  | edge of levee fill looking east                       |
| D                                     | 212-218  | cypress, cattail, standing water                      |
| E                                     | 219-220  | River between levee and small Island                  |
| · · · · · · · · · · · · · · · · · · · |          | panorama panning right to left; 2nd fill area in the  |
| F                                     | 221-228  | left side of 227-228                                  |
| G<br>G                                | 229      | wet area on left; looking back toward I-10 bridge     |
| G                                     | 230-236  | looking from levee into wet area                      |
| m                                     | 237-242  | S. edge of turnaround; note fill material             |
|                                       |          |                                                       |
| l                                     | 243-262  | Truck turnaround area; note tracks & fill/debris      |
| J                                     | 263-264  | River Side looking upriver                            |
|                                       |          |                                                       |
| J                                     | 265      | Looking back at I-10 bridge towards Beaumont          |
|                                       |          | Looking back south at turnaround area in mid          |
| <                                     |          | distance                                              |
|                                       | 267-270  | wet area near north end of site                       |
|                                       |          |                                                       |
|                                       | 271-272  | River Side looking upriver; note crushed culvert pipe |
|                                       |          |                                                       |
| Λ                                     | 273-275  | remnant trees/island on the River side of levee       |
|                                       |          |                                                       |
| ۱                                     |          | on the north edge of site looking at river            |
| )                                     | 277-283; | Looking into wet area at the north end of sile        |
|                                       | :        | Looking upriver on River side of levee at north end   |
| <u>)</u>                              |          | of site                                               |
| )                                     | 285-288  | Looking south into wet area at north end of site      |
|                                       |          | Walking back from the north end, looking back at      |
| tw J & I                              |          | the edge of the turnaround area                       |
|                                       | 294-297  | fill area; note tracks                                |
|                                       | 298-299  | fill area without vegetation                          |

# Enhabit 12

| Photo Log<br>MAP POIN | IT Since the | dependent on the process of                                                                  |
|-----------------------|--------------|----------------------------------------------------------------------------------------------|
|                       |              | description/comment                                                                          |
| A                     | 195-199      | beginning of fill at south west corner of site                                               |
| В                     | 200-207      | fill adjacent to wetlands                                                                    |
| C<br>D<br>E           | 208-211      | edge of levee fill looking east                                                              |
| <u>D</u>              | 212-218      | cypress, cattail, standing water                                                             |
| E                     | 219-220      | River between levee and small island                                                         |
| G<br>G<br>G           | 221-228      | panorama panning right to left; 2nd fill area in the left side of 227-228                    |
| G                     | 229          | wet area on left; looking back toward I-10 bridge                                            |
| G                     | 230-236      | looking from levee into wet area                                                             |
| H                     | 237-242      | S. edge of turnaround; note fill material                                                    |
|                       | 243-262      | Truck turnaround area; note tracks & fill/debris                                             |
|                       | 263-264      | River Side looking upriver                                                                   |
| J                     | 265          | Looking back at I-10 bridge towards Beaumont<br>Looking back south at turnaround area in mid |
| <                     | 266          | distance                                                                                     |
| <u>&lt;</u>           | 267-270      | wet area near north end of site                                                              |
|                       | 271-272      | River Side looking upriver; note crushed culvert pipe                                        |
| vi                    | 273-275      | remnant trees/island on the River side of levee                                              |
| 4                     |              | on the north edge of site looking at river                                                   |
| )                     |              | Looking into wet area at the north end of site                                               |
| )                     | 284          | Looking upriver on River side of levee at north end of site                                  |
| )                     | 285-288      | Looking south into wet area at north end of site                                             |
|                       |              | Walking back from the north end, looking back at                                             |
| tw J & I              |              | the edge of the turnaround area                                                              |
|                       | ****         | fill area; note tracks                                                                       |
|                       |              | fill area without vegetation                                                                 |

### Ethib, 113

.

| MAP POL   | NT jpg #s | description/comment                                   |
|-----------|-----------|-------------------------------------------------------|
| A         | 195-199   | beginning of fill at south west corner of site        |
| В         | 200-207   | fill adjacent to wetlands                             |
| С         | 208-211   | edge of levee fill looking east                       |
| D         | 212-218   | cypress, cattail, standing water                      |
| E         | 219-220   | River between levee and small island                  |
|           |           | panorama panning right to left; 2nd fill area in the  |
| F         | 221-228   | left side of 227-228                                  |
| G         | 229       | wet area on left; looking back toward I-10 bridge     |
| G         | 230-236   | looking from levee into wet area                      |
| Н         | 237-242   | S. edge of turnaround; note fill material             |
|           |           |                                                       |
| 1         | 243-262   | Truck turnaround area; note tracks & fill/debris      |
| J         | 263-264   | River Side looking upriver                            |
|           |           |                                                       |
| J         | 265       | Looking back at I-10 bridge towards Beaumont          |
|           |           | Looking back south at turnaround area in mid          |
| К         | 266       | distance                                              |
| L         | 267-270   | wet area near north end of site                       |
|           |           |                                                       |
| L         | 271-272   | River Side looking upriver; note crushed culvert pipe |
|           |           |                                                       |
| M         | 273-275   | remnant trees/island on the River side of levee       |
|           |           |                                                       |
| N         | 276       | on the north edge of site looking at river            |
| 0         | 277-283;  | Looking into wet area at the north end of site        |
|           |           | Looking upriver on River side of levee at north end   |
| 0         | 284       | of site                                               |
| 0         | 285-288   | Looking south into wet area at north end of site      |
|           |           | Walking back from the north end, looking back at      |
| błw J & I |           | the edge of the turnaround area                       |
|           |           | fill area; note tracks                                |
|           |           | fill area without vegetation                          |