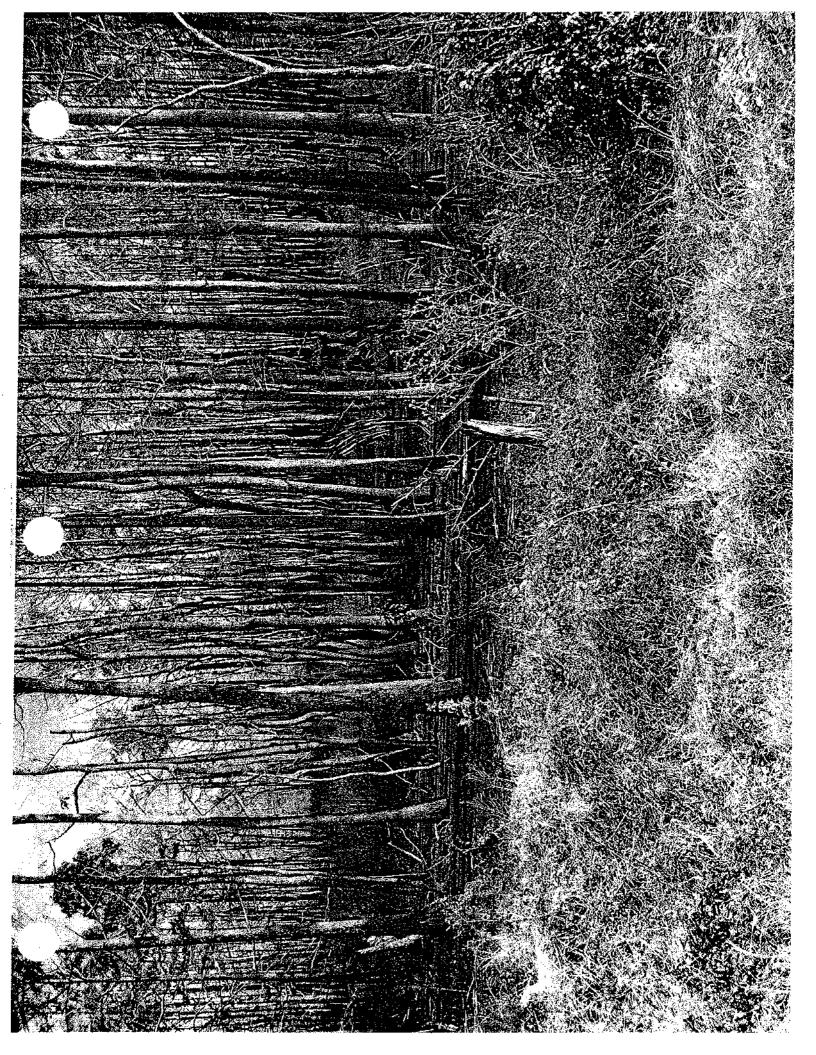

## Ethibit 9

.

.

7

|                                                                                                                                                                                                                                                                                                                                                                                                                                                                                                                                                                                                                                                                                                                                                                                                                                                                                                                                                                                                                                                                                                                                                                                                                                                                                                                                                                                                                                                                                                                                                                                                                                                                                                                                                                                                                                                                                                                                                                                                                                                                                                                                |         | n Site WE 408 - 12/9/10                               |
|--------------------------------------------------------------------------------------------------------------------------------------------------------------------------------------------------------------------------------------------------------------------------------------------------------------------------------------------------------------------------------------------------------------------------------------------------------------------------------------------------------------------------------------------------------------------------------------------------------------------------------------------------------------------------------------------------------------------------------------------------------------------------------------------------------------------------------------------------------------------------------------------------------------------------------------------------------------------------------------------------------------------------------------------------------------------------------------------------------------------------------------------------------------------------------------------------------------------------------------------------------------------------------------------------------------------------------------------------------------------------------------------------------------------------------------------------------------------------------------------------------------------------------------------------------------------------------------------------------------------------------------------------------------------------------------------------------------------------------------------------------------------------------------------------------------------------------------------------------------------------------------------------------------------------------------------------------------------------------------------------------------------------------------------------------------------------------------------------------------------------------|---------|-------------------------------------------------------|
| MAP POINT                                                                                                                                                                                                                                                                                                                                                                                                                                                                                                                                                                                                                                                                                                                                                                                                                                                                                                                                                                                                                                                                                                                                                                                                                                                                                                                                                                                                                                                                                                                                                                                                                                                                                                                                                                                                                                                                                                                                                                                                                                                                                                                      |         | description/comment                                   |
| Α                                                                                                                                                                                                                                                                                                                                                                                                                                                                                                                                                                                                                                                                                                                                                                                                                                                                                                                                                                                                                                                                                                                                                                                                                                                                                                                                                                                                                                                                                                                                                                                                                                                                                                                                                                                                                                                                                                                                                                                                                                                                                                                              | 195-199 | beginning of fill at south west corner of site        |
| в                                                                                                                                                                                                                                                                                                                                                                                                                                                                                                                                                                                                                                                                                                                                                                                                                                                                                                                                                                                                                                                                                                                                                                                                                                                                                                                                                                                                                                                                                                                                                                                                                                                                                                                                                                                                                                                                                                                                                                                                                                                                                                                              | 200-207 | fill adjacent to wetlands                             |
| C<br>D                                                                                                                                                                                                                                                                                                                                                                                                                                                                                                                                                                                                                                                                                                                                                                                                                                                                                                                                                                                                                                                                                                                                                                                                                                                                                                                                                                                                                                                                                                                                                                                                                                                                                                                                                                                                                                                                                                                                                                                                                                                                                                                         | 208-211 | edge of levee fill looking east                       |
| D                                                                                                                                                                                                                                                                                                                                                                                                                                                                                                                                                                                                                                                                                                                                                                                                                                                                                                                                                                                                                                                                                                                                                                                                                                                                                                                                                                                                                                                                                                                                                                                                                                                                                                                                                                                                                                                                                                                                                                                                                                                                                                                              | 212-218 | cypress, cattail, standing water                      |
| E                                                                                                                                                                                                                                                                                                                                                                                                                                                                                                                                                                                                                                                                                                                                                                                                                                                                                                                                                                                                                                                                                                                                                                                                                                                                                                                                                                                                                                                                                                                                                                                                                                                                                                                                                                                                                                                                                                                                                                                                                                                                                                                              | 219-220 | River between levee and small island                  |
|                                                                                                                                                                                                                                                                                                                                                                                                                                                                                                                                                                                                                                                                                                                                                                                                                                                                                                                                                                                                                                                                                                                                                                                                                                                                                                                                                                                                                                                                                                                                                                                                                                                                                                                                                                                                                                                                                                                                                                                                                                                                                                                                |         | panorama panning right to left; 2nd fill area in the  |
| F                                                                                                                                                                                                                                                                                                                                                                                                                                                                                                                                                                                                                                                                                                                                                                                                                                                                                                                                                                                                                                                                                                                                                                                                                                                                                                                                                                                                                                                                                                                                                                                                                                                                                                                                                                                                                                                                                                                                                                                                                                                                                                                              | 221-228 | left side of 227-228                                  |
| G<br>G                                                                                                                                                                                                                                                                                                                                                                                                                                                                                                                                                                                                                                                                                                                                                                                                                                                                                                                                                                                                                                                                                                                                                                                                                                                                                                                                                                                                                                                                                                                                                                                                                                                                                                                                                                                                                                                                                                                                                                                                                                                                                                                         | 229     | wet area on left; looking back toward I-10 bridge     |
|                                                                                                                                                                                                                                                                                                                                                                                                                                                                                                                                                                                                                                                                                                                                                                                                                                                                                                                                                                                                                                                                                                                                                                                                                                                                                                                                                                                                                                                                                                                                                                                                                                                                                                                                                                                                                                                                                                                                                                                                                                                                                                                                | 230-236 | looking from levee into wet area                      |
| н                                                                                                                                                                                                                                                                                                                                                                                                                                                                                                                                                                                                                                                                                                                                                                                                                                                                                                                                                                                                                                                                                                                                                                                                                                                                                                                                                                                                                                                                                                                                                                                                                                                                                                                                                                                                                                                                                                                                                                                                                                                                                                                              | 237-242 | S. edge of turnaround; note fill material             |
|                                                                                                                                                                                                                                                                                                                                                                                                                                                                                                                                                                                                                                                                                                                                                                                                                                                                                                                                                                                                                                                                                                                                                                                                                                                                                                                                                                                                                                                                                                                                                                                                                                                                                                                                                                                                                                                                                                                                                                                                                                                                                                                                | 1       |                                                       |
|                                                                                                                                                                                                                                                                                                                                                                                                                                                                                                                                                                                                                                                                                                                                                                                                                                                                                                                                                                                                                                                                                                                                                                                                                                                                                                                                                                                                                                                                                                                                                                                                                                                                                                                                                                                                                                                                                                                                                                                                                                                                                                                                | 243-262 | Truck turnaround area; note tracks & fill/debris      |
| J                                                                                                                                                                                                                                                                                                                                                                                                                                                                                                                                                                                                                                                                                                                                                                                                                                                                                                                                                                                                                                                                                                                                                                                                                                                                                                                                                                                                                                                                                                                                                                                                                                                                                                                                                                                                                                                                                                                                                                                                                                                                                                                              | 263-264 | River Side looking upriver                            |
|                                                                                                                                                                                                                                                                                                                                                                                                                                                                                                                                                                                                                                                                                                                                                                                                                                                                                                                                                                                                                                                                                                                                                                                                                                                                                                                                                                                                                                                                                                                                                                                                                                                                                                                                                                                                                                                                                                                                                                                                                                                                                                                                |         |                                                       |
| J                                                                                                                                                                                                                                                                                                                                                                                                                                                                                                                                                                                                                                                                                                                                                                                                                                                                                                                                                                                                                                                                                                                                                                                                                                                                                                                                                                                                                                                                                                                                                                                                                                                                                                                                                                                                                                                                                                                                                                                                                                                                                                                              | 265     | Looking back at I-10 bridge towards Beaumont          |
|                                                                                                                                                                                                                                                                                                                                                                                                                                                                                                                                                                                                                                                                                                                                                                                                                                                                                                                                                                                                                                                                                                                                                                                                                                                                                                                                                                                                                                                                                                                                                                                                                                                                                                                                                                                                                                                                                                                                                                                                                                                                                                                                |         | Looking back south at turnaround area in mid          |
| K                                                                                                                                                                                                                                                                                                                                                                                                                                                                                                                                                                                                                                                                                                                                                                                                                                                                                                                                                                                                                                                                                                                                                                                                                                                                                                                                                                                                                                                                                                                                                                                                                                                                                                                                                                                                                                                                                                                                                                                                                                                                                                                              |         | distance                                              |
| -                                                                                                                                                                                                                                                                                                                                                                                                                                                                                                                                                                                                                                                                                                                                                                                                                                                                                                                                                                                                                                                                                                                                                                                                                                                                                                                                                                                                                                                                                                                                                                                                                                                                                                                                                                                                                                                                                                                                                                                                                                                                                                                              | 267-270 | wet area near north end of site                       |
| -                                                                                                                                                                                                                                                                                                                                                                                                                                                                                                                                                                                                                                                                                                                                                                                                                                                                                                                                                                                                                                                                                                                                                                                                                                                                                                                                                                                                                                                                                                                                                                                                                                                                                                                                                                                                                                                                                                                                                                                                                                                                                                                              | 271-272 | River Side looking upriver; note crushed culvert plpe |
| vi                                                                                                                                                                                                                                                                                                                                                                                                                                                                                                                                                                                                                                                                                                                                                                                                                                                                                                                                                                                                                                                                                                                                                                                                                                                                                                                                                                                                                                                                                                                                                                                                                                                                                                                                                                                                                                                                                                                                                                                                                                                                                                                             | 273-275 | remnant trees/island on the River side of levee       |
| N                                                                                                                                                                                                                                                                                                                                                                                                                                                                                                                                                                                                                                                                                                                                                                                                                                                                                                                                                                                                                                                                                                                                                                                                                                                                                                                                                                                                                                                                                                                                                                                                                                                                                                                                                                                                                                                                                                                                                                                                                                                                                                                              | 276     | on the north edge of site looking at river            |
| )                                                                                                                                                                                                                                                                                                                                                                                                                                                                                                                                                                                                                                                                                                                                                                                                                                                                                                                                                                                                                                                                                                                                                                                                                                                                                                                                                                                                                                                                                                                                                                                                                                                                                                                                                                                                                                                                                                                                                                                                                                                                                                                              |         | Looking into wet area at the north end of site        |
|                                                                                                                                                                                                                                                                                                                                                                                                                                                                                                                                                                                                                                                                                                                                                                                                                                                                                                                                                                                                                                                                                                                                                                                                                                                                                                                                                                                                                                                                                                                                                                                                                                                                                                                                                                                                                                                                                                                                                                                                                                                                                                                                |         | Looking upriver on River side of levee at north end   |
| >                                                                                                                                                                                                                                                                                                                                                                                                                                                                                                                                                                                                                                                                                                                                                                                                                                                                                                                                                                                                                                                                                                                                                                                                                                                                                                                                                                                                                                                                                                                                                                                                                                                                                                                                                                                                                                                                                                                                                                                                                                                                                                                              | 284     | of site                                               |
| )<br>)                                                                                                                                                                                                                                                                                                                                                                                                                                                                                                                                                                                                                                                                                                                                                                                                                                                                                                                                                                                                                                                                                                                                                                                                                                                                                                                                                                                                                                                                                                                                                                                                                                                                                                                                                                                                                                                                                                                                                                                                                                                                                                                         |         | Looking south into wet area at north end of site      |
|                                                                                                                                                                                                                                                                                                                                                                                                                                                                                                                                                                                                                                                                                                                                                                                                                                                                                                                                                                                                                                                                                                                                                                                                                                                                                                                                                                                                                                                                                                                                                                                                                                                                                                                                                                                                                                                                                                                                                                                                                                                                                                                                |         | Walking back from the north end, looking back at      |
| twJ&I                                                                                                                                                                                                                                                                                                                                                                                                                                                                                                                                                                                                                                                                                                                                                                                                                                                                                                                                                                                                                                                                                                                                                                                                                                                                                                                                                                                                                                                                                                                                                                                                                                                                                                                                                                                                                                                                                                                                                                                                                                                                                                                          |         | the edge of the turnaround area                       |
| A REAL PROPERTY AND A REAL |         | fill area; note tracks                                |
|                                                                                                                                                                                                                                                                                                                                                                                                                                                                                                                                                                                                                                                                                                                                                                                                                                                                                                                                                                                                                                                                                                                                                                                                                                                                                                                                                                                                                                                                                                                                                                                                                                                                                                                                                                                                                                                                                                                                                                                                                                                                                                                                |         | fill area without vegetation                          |

#### Exhibit 10

|             |           | n Site WE 408 - 12/9/10                               |
|-------------|-----------|-------------------------------------------------------|
|             | NT jpg #s | description/comment                                   |
| <u>A</u>    | 195-199   | beginning of fill at south west corner of site        |
| B           | 200-207   | fill adjacent to wetlands                             |
| С           | 208-211   | edge of levee fill looking east                       |
| D)<br>E     | 212-218   | cypress, cattail, standing water                      |
| E           | 219-220   | River between levee and small island                  |
|             | ].        | panorama panning right to left; 2nd fill area in the  |
| F           | 221-228   | left side of 227-228                                  |
| F<br>G      | 229       | wet area on left; looking back toward I-10 bridge     |
| G           | 230-236   | looking from levee into wet area                      |
| H           | 237-242   | S. edge of turnaround; note fill material             |
|             |           |                                                       |
|             | 243-262   | Truck turnaround area; note tracks & fill/debris      |
| j           | 263-264   | River Side looking upriver                            |
|             |           |                                                       |
| J           | 265       | Looking back at I-10 bridge towards Beaumont          |
|             |           | Looking back south at turnaround area in mid          |
| K           | 266       | distance                                              |
|             | 267-270   | wet area near north end of site                       |
|             |           |                                                       |
| -           | 271-272   | River Side looking upriver; note crushed culvert pipe |
|             |           |                                                       |
| M           | 273-275   | remnant trees/island on the River side of levee       |
|             |           |                                                       |
| <b>j</b>    | 276       | on the north edge of site looking at river            |
| ,<br>,<br>, |           | Looking into wet area at the north end of site        |
|             |           | Looking upriver on River side of levee at north end   |
| )           |           | of site                                               |
| ,<br>,<br>, |           | Looking south into wet area at north end of site      |
| ,<br>       |           | Walking back from the north end, looking back at      |
| 4ur 1 0 1   |           |                                                       |
| twJ&I       |           | the edge of the turnaround area                       |
|             |           | fill area; note tracks                                |
|             | 298-299   | fill area without vegetation                          |

#### . Eqhibit 11

.

.

,

| MAP POIN                              | T jpg #s | description/comment                                   |
|---------------------------------------|----------|-------------------------------------------------------|
| A                                     | 195-199  | beginning of fill at south west corner of site        |
| A<br>B<br>C                           | 200-207  | fill adjacent to wetlands                             |
| С                                     | 208-211  | edge of levee fill looking east                       |
| D                                     | 212-218  | cypress, cattail, standing water                      |
| E                                     | 219-220  | River between levee and small Island                  |
| · · · · · · · · · · · · · · · · · · · |          | panorama panning right to left; 2nd fill area in the  |
| F                                     | 221-228  | left side of 227-228                                  |
| G<br>G                                | 229      | wet area on left; looking back toward I-10 bridge     |
| G                                     | 230-236  | looking from levee into wet area                      |
| m                                     | 237-242  | S. edge of turnaround; note fill material             |
|                                       |          |                                                       |
| l                                     | 243-262  | Truck turnaround area; note tracks & fill/debris      |
| J                                     | 263-264  | River Side looking upriver                            |
|                                       |          |                                                       |
| J                                     | 265      | Looking back at I-10 bridge towards Beaumont          |
|                                       |          | Looking back south at turnaround area in mid          |
| <                                     |          | distance                                              |
|                                       | 267-270  | wet area near north end of site                       |
|                                       |          |                                                       |
|                                       | 271-272  | River Side looking upriver; note crushed culvert pipe |
|                                       |          |                                                       |
| Λ                                     | 273-275  | remnant trees/island on the River side of levee       |
|                                       |          |                                                       |
| ۱                                     |          | on the north edge of site looking at river            |
| )                                     | 277-283; | Looking into wet area at the north end of sile        |
|                                       | :        | Looking upriver on River side of levee at north end   |
| <u>)</u>                              |          | of site                                               |
| )                                     | 285-288  | Looking south into wet area at north end of site      |
|                                       |          | Walking back from the north end, looking back at      |
| tw J & I                              |          | the edge of the turnaround area                       |
|                                       | 294-297  | fill area; note tracks                                |
|                                       | 298-299  | fill area without vegetation                          |

# Enhabit 12

| Photo Log<br>MAP POIN | IT Since the | dependent on the process of                                                                  |
|-----------------------|--------------|----------------------------------------------------------------------------------------------|
|                       |              | description/comment                                                                          |
| A                     | 195-199      | beginning of fill at south west corner of site                                               |
| В                     | 200-207      | fill adjacent to wetlands                                                                    |
| C<br>D<br>E           | 208-211      | edge of levee fill looking east                                                              |
| <u>D</u>              | 212-218      | cypress, cattail, standing water                                                             |
| E                     | 219-220      | River between levee and small island                                                         |
| G<br>G<br>G           | 221-228      | panorama panning right to left; 2nd fill area in the left side of 227-228                    |
| G                     | 229          | wet area on left; looking back toward I-10 bridge                                            |
| G                     | 230-236      | looking from levee into wet area                                                             |
| H                     | 237-242      | S. edge of turnaround; note fill material                                                    |
|                       | 243-262      | Truck turnaround area; note tracks & fill/debris                                             |
|                       | 263-264      | River Side looking upriver                                                                   |
| J                     | 265          | Looking back at I-10 bridge towards Beaumont<br>Looking back south at turnaround area in mid |
| <                     | 266          | distance                                                                                     |
| <u>&lt;</u>           | 267-270      | wet area near north end of site                                                              |
|                       | 271-272      | River Side looking upriver; note crushed culvert pipe                                        |
| vi                    | 273-275      | remnant trees/island on the River side of levee                                              |
| 4                     |              | on the north edge of site looking at river                                                   |
| )                     |              | Looking into wet area at the north end of site                                               |
| )                     | 284          | Looking upriver on River side of levee at north end of site                                  |
| )                     | 285-288      | Looking south into wet area at north end of site                                             |
|                       |              | Walking back from the north end, looking back at                                             |
| tw J & I              |              | the edge of the turnaround area                                                              |
|                       | ****         | fill area; note tracks                                                                       |
|                       |              | fill area without vegetation                                                                 |

### Ethib, 113

.

| MAP POL   | NT jpg #s | description/comment                                   |
|-----------|-----------|-------------------------------------------------------|
| A         | 195-199   | beginning of fill at south west corner of site        |
| В         | 200-207   | fill adjacent to wetlands                             |
| С         | 208-211   | edge of levee fill looking east                       |
| D         | 212-218   | cypress, cattail, standing water                      |
| E         | 219-220   | River between levee and small island                  |
|           |           | panorama panning right to left; 2nd fill area in the  |
| F         | 221-228   | left side of 227-228                                  |
| G         | 229       | wet area on left; looking back toward I-10 bridge     |
| G         | 230-236   | looking from levee into wet area                      |
| Н         | 237-242   | S. edge of turnaround; note fill material             |
|           |           |                                                       |
| 1         | 243-262   | Truck turnaround area; note tracks & fill/debris      |
| J         | 263-264   | River Side looking upriver                            |
|           |           |                                                       |
| J         | 265       | Looking back at I-10 bridge towards Beaumont          |
|           |           | Looking back south at turnaround area in mid          |
| К         | 266       | distance                                              |
| L         | 267-270   | wet area near north end of site                       |
|           |           |                                                       |
| L         | 271-272   | River Side looking upriver; note crushed culvert pipe |
|           |           |                                                       |
| M         | 273-275   | remnant trees/island on the River side of levee       |
|           |           |                                                       |
| N         | 276       | on the north edge of site looking at river            |
| 0         | 277-283;  | Looking into wet area at the north end of site        |
|           |           | Looking upriver on River side of levee at north end   |
| 0         | 284       | of site                                               |
| 0         | 285-288   | Looking south into wet area at north end of site      |
|           |           | Walking back from the north end, looking back at      |
| błw J & I |           | the edge of the turnaround area                       |
|           |           | fill area; note tracks                                |
|           |           | fill area without vegetation                          |