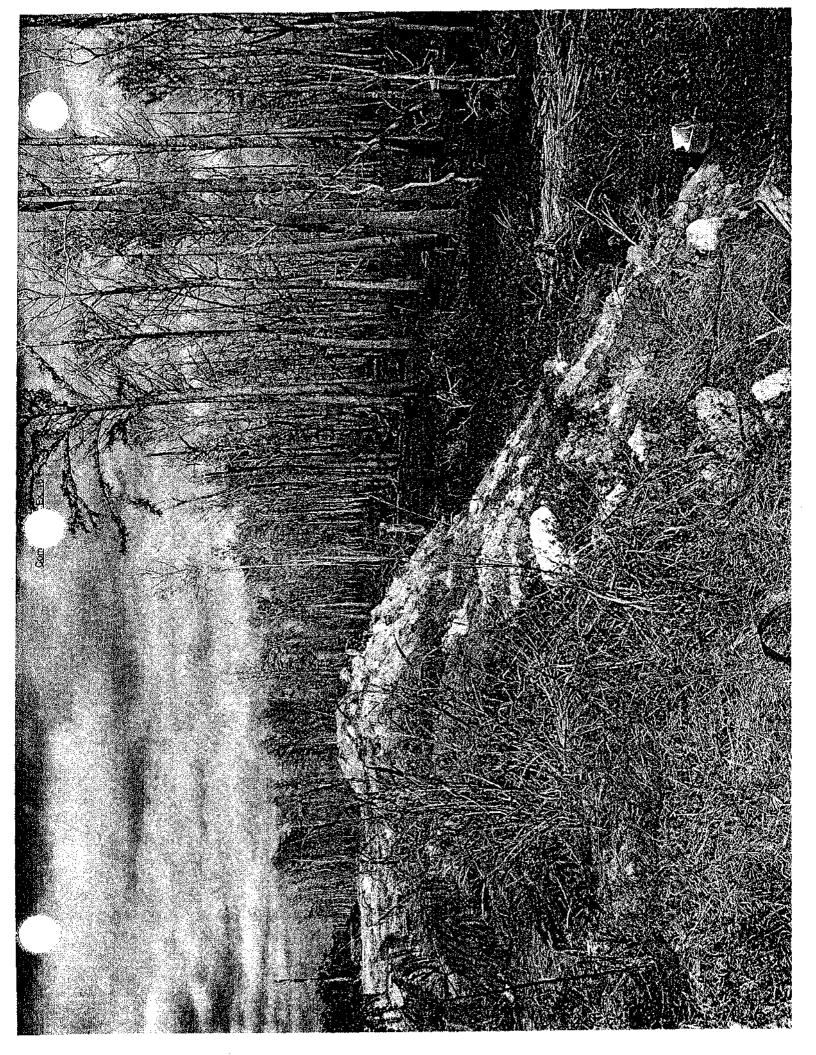

## Ethibit 9

.

.

7

|                                                                                                                                                                                                                                                                                                                                                                                                                                                                                                                                                                                                                                                                                                                                                                                                                                                                                                                                                                                                                                                                                                                                                                                                                                                                                                                                                                                                                                                                                                                                                                                                                                                                                                                                                                                                                                                                                                                                                                                                                                                                                                                                |         | n Site WE 408 - 12/9/10                               |
|--------------------------------------------------------------------------------------------------------------------------------------------------------------------------------------------------------------------------------------------------------------------------------------------------------------------------------------------------------------------------------------------------------------------------------------------------------------------------------------------------------------------------------------------------------------------------------------------------------------------------------------------------------------------------------------------------------------------------------------------------------------------------------------------------------------------------------------------------------------------------------------------------------------------------------------------------------------------------------------------------------------------------------------------------------------------------------------------------------------------------------------------------------------------------------------------------------------------------------------------------------------------------------------------------------------------------------------------------------------------------------------------------------------------------------------------------------------------------------------------------------------------------------------------------------------------------------------------------------------------------------------------------------------------------------------------------------------------------------------------------------------------------------------------------------------------------------------------------------------------------------------------------------------------------------------------------------------------------------------------------------------------------------------------------------------------------------------------------------------------------------|---------|-------------------------------------------------------|
| MAP POINT                                                                                                                                                                                                                                                                                                                                                                                                                                                                                                                                                                                                                                                                                                                                                                                                                                                                                                                                                                                                                                                                                                                                                                                                                                                                                                                                                                                                                                                                                                                                                                                                                                                                                                                                                                                                                                                                                                                                                                                                                                                                                                                      |         | description/comment                                   |
| Α                                                                                                                                                                                                                                                                                                                                                                                                                                                                                                                                                                                                                                                                                                                                                                                                                                                                                                                                                                                                                                                                                                                                                                                                                                                                                                                                                                                                                                                                                                                                                                                                                                                                                                                                                                                                                                                                                                                                                                                                                                                                                                                              | 195-199 | beginning of fill at south west corner of site        |
| в                                                                                                                                                                                                                                                                                                                                                                                                                                                                                                                                                                                                                                                                                                                                                                                                                                                                                                                                                                                                                                                                                                                                                                                                                                                                                                                                                                                                                                                                                                                                                                                                                                                                                                                                                                                                                                                                                                                                                                                                                                                                                                                              | 200-207 | fill adjacent to wetlands                             |
| C<br>D                                                                                                                                                                                                                                                                                                                                                                                                                                                                                                                                                                                                                                                                                                                                                                                                                                                                                                                                                                                                                                                                                                                                                                                                                                                                                                                                                                                                                                                                                                                                                                                                                                                                                                                                                                                                                                                                                                                                                                                                                                                                                                                         | 208-211 | edge of levee fill looking east                       |
| D                                                                                                                                                                                                                                                                                                                                                                                                                                                                                                                                                                                                                                                                                                                                                                                                                                                                                                                                                                                                                                                                                                                                                                                                                                                                                                                                                                                                                                                                                                                                                                                                                                                                                                                                                                                                                                                                                                                                                                                                                                                                                                                              | 212-218 | cypress, cattail, standing water                      |
| E                                                                                                                                                                                                                                                                                                                                                                                                                                                                                                                                                                                                                                                                                                                                                                                                                                                                                                                                                                                                                                                                                                                                                                                                                                                                                                                                                                                                                                                                                                                                                                                                                                                                                                                                                                                                                                                                                                                                                                                                                                                                                                                              | 219-220 | River between levee and small island                  |
|                                                                                                                                                                                                                                                                                                                                                                                                                                                                                                                                                                                                                                                                                                                                                                                                                                                                                                                                                                                                                                                                                                                                                                                                                                                                                                                                                                                                                                                                                                                                                                                                                                                                                                                                                                                                                                                                                                                                                                                                                                                                                                                                |         | panorama panning right to left; 2nd fill area in the  |
| F                                                                                                                                                                                                                                                                                                                                                                                                                                                                                                                                                                                                                                                                                                                                                                                                                                                                                                                                                                                                                                                                                                                                                                                                                                                                                                                                                                                                                                                                                                                                                                                                                                                                                                                                                                                                                                                                                                                                                                                                                                                                                                                              | 221-228 | left side of 227-228                                  |
| G<br>G                                                                                                                                                                                                                                                                                                                                                                                                                                                                                                                                                                                                                                                                                                                                                                                                                                                                                                                                                                                                                                                                                                                                                                                                                                                                                                                                                                                                                                                                                                                                                                                                                                                                                                                                                                                                                                                                                                                                                                                                                                                                                                                         | 229     | wet area on left; looking back toward I-10 bridge     |
|                                                                                                                                                                                                                                                                                                                                                                                                                                                                                                                                                                                                                                                                                                                                                                                                                                                                                                                                                                                                                                                                                                                                                                                                                                                                                                                                                                                                                                                                                                                                                                                                                                                                                                                                                                                                                                                                                                                                                                                                                                                                                                                                | 230-236 | looking from levee into wet area                      |
| н                                                                                                                                                                                                                                                                                                                                                                                                                                                                                                                                                                                                                                                                                                                                                                                                                                                                                                                                                                                                                                                                                                                                                                                                                                                                                                                                                                                                                                                                                                                                                                                                                                                                                                                                                                                                                                                                                                                                                                                                                                                                                                                              | 237-242 | S. edge of turnaround; note fill material             |
|                                                                                                                                                                                                                                                                                                                                                                                                                                                                                                                                                                                                                                                                                                                                                                                                                                                                                                                                                                                                                                                                                                                                                                                                                                                                                                                                                                                                                                                                                                                                                                                                                                                                                                                                                                                                                                                                                                                                                                                                                                                                                                                                | 1       |                                                       |
|                                                                                                                                                                                                                                                                                                                                                                                                                                                                                                                                                                                                                                                                                                                                                                                                                                                                                                                                                                                                                                                                                                                                                                                                                                                                                                                                                                                                                                                                                                                                                                                                                                                                                                                                                                                                                                                                                                                                                                                                                                                                                                                                | 243-262 | Truck turnaround area; note tracks & fill/debris      |
| J                                                                                                                                                                                                                                                                                                                                                                                                                                                                                                                                                                                                                                                                                                                                                                                                                                                                                                                                                                                                                                                                                                                                                                                                                                                                                                                                                                                                                                                                                                                                                                                                                                                                                                                                                                                                                                                                                                                                                                                                                                                                                                                              | 263-264 | River Side looking upriver                            |
|                                                                                                                                                                                                                                                                                                                                                                                                                                                                                                                                                                                                                                                                                                                                                                                                                                                                                                                                                                                                                                                                                                                                                                                                                                                                                                                                                                                                                                                                                                                                                                                                                                                                                                                                                                                                                                                                                                                                                                                                                                                                                                                                |         |                                                       |
| J                                                                                                                                                                                                                                                                                                                                                                                                                                                                                                                                                                                                                                                                                                                                                                                                                                                                                                                                                                                                                                                                                                                                                                                                                                                                                                                                                                                                                                                                                                                                                                                                                                                                                                                                                                                                                                                                                                                                                                                                                                                                                                                              | 265     | Looking back at I-10 bridge towards Beaumont          |
|                                                                                                                                                                                                                                                                                                                                                                                                                                                                                                                                                                                                                                                                                                                                                                                                                                                                                                                                                                                                                                                                                                                                                                                                                                                                                                                                                                                                                                                                                                                                                                                                                                                                                                                                                                                                                                                                                                                                                                                                                                                                                                                                |         | Looking back south at turnaround area in mid          |
| K                                                                                                                                                                                                                                                                                                                                                                                                                                                                                                                                                                                                                                                                                                                                                                                                                                                                                                                                                                                                                                                                                                                                                                                                                                                                                                                                                                                                                                                                                                                                                                                                                                                                                                                                                                                                                                                                                                                                                                                                                                                                                                                              |         | distance                                              |
| -                                                                                                                                                                                                                                                                                                                                                                                                                                                                                                                                                                                                                                                                                                                                                                                                                                                                                                                                                                                                                                                                                                                                                                                                                                                                                                                                                                                                                                                                                                                                                                                                                                                                                                                                                                                                                                                                                                                                                                                                                                                                                                                              | 267-270 | wet area near north end of site                       |
| -                                                                                                                                                                                                                                                                                                                                                                                                                                                                                                                                                                                                                                                                                                                                                                                                                                                                                                                                                                                                                                                                                                                                                                                                                                                                                                                                                                                                                                                                                                                                                                                                                                                                                                                                                                                                                                                                                                                                                                                                                                                                                                                              | 271-272 | River Side looking upriver; note crushed culvert plpe |
| vi                                                                                                                                                                                                                                                                                                                                                                                                                                                                                                                                                                                                                                                                                                                                                                                                                                                                                                                                                                                                                                                                                                                                                                                                                                                                                                                                                                                                                                                                                                                                                                                                                                                                                                                                                                                                                                                                                                                                                                                                                                                                                                                             | 273-275 | remnant trees/island on the River side of levee       |
| N                                                                                                                                                                                                                                                                                                                                                                                                                                                                                                                                                                                                                                                                                                                                                                                                                                                                                                                                                                                                                                                                                                                                                                                                                                                                                                                                                                                                                                                                                                                                                                                                                                                                                                                                                                                                                                                                                                                                                                                                                                                                                                                              | 276     | on the north edge of site looking at river            |
| )                                                                                                                                                                                                                                                                                                                                                                                                                                                                                                                                                                                                                                                                                                                                                                                                                                                                                                                                                                                                                                                                                                                                                                                                                                                                                                                                                                                                                                                                                                                                                                                                                                                                                                                                                                                                                                                                                                                                                                                                                                                                                                                              |         | Looking into wet area at the north end of site        |
|                                                                                                                                                                                                                                                                                                                                                                                                                                                                                                                                                                                                                                                                                                                                                                                                                                                                                                                                                                                                                                                                                                                                                                                                                                                                                                                                                                                                                                                                                                                                                                                                                                                                                                                                                                                                                                                                                                                                                                                                                                                                                                                                |         | Looking upriver on River side of levee at north end   |
| >                                                                                                                                                                                                                                                                                                                                                                                                                                                                                                                                                                                                                                                                                                                                                                                                                                                                                                                                                                                                                                                                                                                                                                                                                                                                                                                                                                                                                                                                                                                                                                                                                                                                                                                                                                                                                                                                                                                                                                                                                                                                                                                              | 284     | of site                                               |
| )<br>)                                                                                                                                                                                                                                                                                                                                                                                                                                                                                                                                                                                                                                                                                                                                                                                                                                                                                                                                                                                                                                                                                                                                                                                                                                                                                                                                                                                                                                                                                                                                                                                                                                                                                                                                                                                                                                                                                                                                                                                                                                                                                                                         |         | Looking south into wet area at north end of site      |
|                                                                                                                                                                                                                                                                                                                                                                                                                                                                                                                                                                                                                                                                                                                                                                                                                                                                                                                                                                                                                                                                                                                                                                                                                                                                                                                                                                                                                                                                                                                                                                                                                                                                                                                                                                                                                                                                                                                                                                                                                                                                                                                                |         | Walking back from the north end, looking back at      |
| twJ&I                                                                                                                                                                                                                                                                                                                                                                                                                                                                                                                                                                                                                                                                                                                                                                                                                                                                                                                                                                                                                                                                                                                                                                                                                                                                                                                                                                                                                                                                                                                                                                                                                                                                                                                                                                                                                                                                                                                                                                                                                                                                                                                          |         | the edge of the turnaround area                       |
| A REAL PROPERTY AND A REAL |         | fill area; note tracks                                |
|                                                                                                                                                                                                                                                                                                                                                                                                                                                                                                                                                                                                                                                                                                                                                                                                                                                                                                                                                                                                                                                                                                                                                                                                                                                                                                                                                                                                                                                                                                                                                                                                                                                                                                                                                                                                                                                                                                                                                                                                                                                                                                                                |         | fill area without vegetation                          |

#### Exhibit 10

|             |           | n Site WE 408 - 12/9/10                               |
|-------------|-----------|-------------------------------------------------------|
|             | NT jpg #s | description/comment                                   |
| <u>A</u>    | 195-199   | beginning of fill at south west corner of site        |
| B           | 200-207   | fill adjacent to wetlands                             |
| С           | 208-211   | edge of levee fill looking east                       |
| D)<br>E     | 212-218   | cypress, cattail, standing water                      |
| E           | 219-220   | River between levee and small island                  |
|             | ].        | panorama panning right to left; 2nd fill area in the  |
| F           | 221-228   | left side of 227-228                                  |
| F<br>G      | 229       | wet area on left; looking back toward I-10 bridge     |
| G           | 230-236   | looking from levee into wet area                      |
| H           | 237-242   | S. edge of turnaround; note fill material             |
|             |           |                                                       |
|             | 243-262   | Truck turnaround area; note tracks & fill/debris      |
| j           | 263-264   | River Side looking upriver                            |
|             |           |                                                       |
| J           | 265       | Looking back at I-10 bridge towards Beaumont          |
|             |           | Looking back south at turnaround area in mid          |
| K           | 266       | distance                                              |
|             | 267-270   | wet area near north end of site                       |
|             |           |                                                       |
| -           | 271-272   | River Side looking upriver; note crushed culvert pipe |
|             |           |                                                       |
| M           | 273-275   | remnant trees/island on the River side of levee       |
|             |           |                                                       |
| <b>j</b>    | 276       | on the north edge of site looking at river            |
| ,<br>,<br>, |           | Looking into wet area at the north end of site        |
|             |           | Looking upriver on River side of levee at north end   |
| )           |           | of site                                               |
| ,<br>,<br>, |           | Looking south into wet area at north end of site      |
| ,<br>       |           | Walking back from the north end, looking back at      |
| 4ur 1 0 1   |           |                                                       |
| twJ&I       |           | the edge of the turnaround area                       |
|             |           | fill area; note tracks                                |
|             | 298-299   | fill area without vegetation                          |

#### . Eqhibit 11

.

.

,

| MAP POIN                              | T jpg #s | description/comment                                   |
|---------------------------------------|----------|-------------------------------------------------------|
| A                                     | 195-199  | beginning of fill at south west corner of site        |
| A<br>B<br>C                           | 200-207  | fill adjacent to wetlands                             |
| С                                     | 208-211  | edge of levee fill looking east                       |
| D                                     | 212-218  | cypress, cattail, standing water                      |
| E                                     | 219-220  | River between levee and small Island                  |
| · · · · · · · · · · · · · · · · · · · |          | panorama panning right to left; 2nd fill area in the  |
| F                                     | 221-228  | left side of 227-228                                  |
| G<br>G                                | 229      | wet area on left; looking back toward I-10 bridge     |
| G                                     | 230-236  | looking from levee into wet area                      |
| m                                     | 237-242  | S. edge of turnaround; note fill material             |
|                                       |          |                                                       |
| l                                     | 243-262  | Truck turnaround area; note tracks & fill/debris      |
| J                                     | 263-264  | River Side looking upriver                            |
|                                       |          |                                                       |
| J                                     | 265      | Looking back at I-10 bridge towards Beaumont          |
|                                       |          | Looking back south at turnaround area in mid          |
| <                                     |          | distance                                              |
|                                       | 267-270  | wet area near north end of site                       |
|                                       |          |                                                       |
|                                       | 271-272  | River Side looking upriver; note crushed culvert pipe |
|                                       |          |                                                       |
| Λ                                     | 273-275  | remnant trees/island on the River side of levee       |
|                                       |          |                                                       |
| ۱                                     |          | on the north edge of site looking at river            |
| )                                     | 277-283; | Looking into wet area at the north end of sile        |
|                                       | :        | Looking upriver on River side of levee at north end   |
| <u>)</u>                              |          | of site                                               |
| )                                     | 285-288  | Looking south into wet area at north end of site      |
|                                       |          | Walking back from the north end, looking back at      |
| tw J & I                              |          | the edge of the turnaround area                       |
|                                       | 294-297  | fill area; note tracks                                |
|                                       | 298-299  | fill area without vegetation                          |

# Enhabit 12

| Photo Log<br>MAP POIN | IT Since the | dependent on the process of                                                                  |
|-----------------------|--------------|----------------------------------------------------------------------------------------------|
|                       |              | description/comment                                                                          |
| A                     | 195-199      | beginning of fill at south west corner of site                                               |
| В                     | 200-207      | fill adjacent to wetlands                                                                    |
| C<br>D<br>E           | 208-211      | edge of levee fill looking east                                                              |
| <u>D</u>              | 212-218      | cypress, cattail, standing water                                                             |
| E                     | 219-220      | River between levee and small island                                                         |
| G<br>G<br>G           | 221-228      | panorama panning right to left; 2nd fill area in the left side of 227-228                    |
| G                     | 229          | wet area on left; looking back toward I-10 bridge                                            |
| G                     | 230-236      | looking from levee into wet area                                                             |
| H                     | 237-242      | S. edge of turnaround; note fill material                                                    |
|                       | 243-262      | Truck turnaround area; note tracks & fill/debris                                             |
|                       | 263-264      | River Side looking upriver                                                                   |
| J                     | 265          | Looking back at I-10 bridge towards Beaumont<br>Looking back south at turnaround area in mid |
| <                     | 266          | distance                                                                                     |
| <u>&lt;</u>           | 267-270      | wet area near north end of site                                                              |
|                       | 271-272      | River Side looking upriver; note crushed culvert pipe                                        |
| vi                    | 273-275      | remnant trees/island on the River side of levee                                              |
| 4                     |              | on the north edge of site looking at river                                                   |
| )                     |              | Looking into wet area at the north end of site                                               |
| )                     | 284          | Looking upriver on River side of levee at north end of site                                  |
| )                     | 285-288      | Looking south into wet area at north end of site                                             |
|                       |              | Walking back from the north end, looking back at                                             |
| tw J & I              |              | the edge of the turnaround area                                                              |
|                       | ****         | fill area; note tracks                                                                       |
|                       |              | fill area without vegetation                                                                 |

### Ethib, 113

.

| MAP POL   | NT jpg #s | description/comment                                   |
|-----------|-----------|-------------------------------------------------------|
| A         | 195-199   | beginning of fill at south west corner of site        |
| В         | 200-207   | fill adjacent to wetlands                             |
| С         | 208-211   | edge of levee fill looking east                       |
| D         | 212-218   | cypress, cattail, standing water                      |
| E         | 219-220   | River between levee and small island                  |
|           |           | panorama panning right to left; 2nd fill area in the  |
| F         | 221-228   | left side of 227-228                                  |
| G         | 229       | wet area on left; looking back toward I-10 bridge     |
| G         | 230-236   | looking from levee into wet area                      |
| Н         | 237-242   | S. edge of turnaround; note fill material             |
|           |           |                                                       |
| 1         | 243-262   | Truck turnaround area; note tracks & fill/debris      |
| J         | 263-264   | River Side looking upriver                            |
|           |           |                                                       |
| J         | 265       | Looking back at I-10 bridge towards Beaumont          |
|           |           | Looking back south at turnaround area in mid          |
| К         | 266       | distance                                              |
| L         | 267-270   | wet area near north end of site                       |
|           |           |                                                       |
| L         | 271-272   | River Side looking upriver; note crushed culvert pipe |
|           |           |                                                       |
| M         | 273-275   | remnant trees/island on the River side of levee       |
|           |           |                                                       |
| N         | 276       | on the north edge of site looking at river            |
| 0         | 277-283;  | Looking into wet area at the north end of site        |
|           |           | Looking upriver on River side of levee at north end   |
| 0         | 284       | of site                                               |
| 0         | 285-288   | Looking south into wet area at north end of site      |
|           |           | Walking back from the north end, looking back at      |
| błw J & I |           | the edge of the turnaround area                       |
|           |           | fill area; note tracks                                |
|           |           | fill area without vegetation                          |