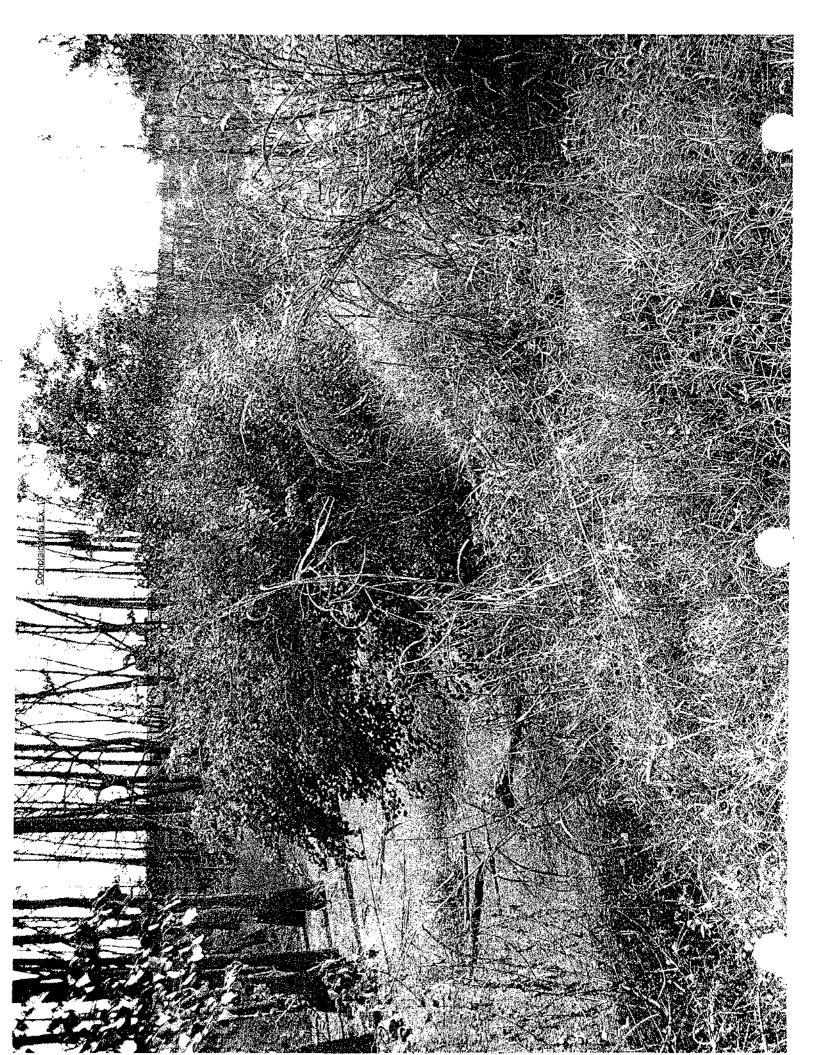

## Ethibit 9

.

.

7

|                                                                                                                                                                                                                                                                                                                                                                                                                                                                                                                                                                                                                                                                                                                                                                                                                                                                                                                                                                                                                                                                                                                                                                                                                                                                                                                                                                                                                                                                                                                                                                                                                                                                                                                                                                                                                                                                                                                                                                                                                                                                                                                                |         | n Site WE 408 - 12/9/10                               |
|--------------------------------------------------------------------------------------------------------------------------------------------------------------------------------------------------------------------------------------------------------------------------------------------------------------------------------------------------------------------------------------------------------------------------------------------------------------------------------------------------------------------------------------------------------------------------------------------------------------------------------------------------------------------------------------------------------------------------------------------------------------------------------------------------------------------------------------------------------------------------------------------------------------------------------------------------------------------------------------------------------------------------------------------------------------------------------------------------------------------------------------------------------------------------------------------------------------------------------------------------------------------------------------------------------------------------------------------------------------------------------------------------------------------------------------------------------------------------------------------------------------------------------------------------------------------------------------------------------------------------------------------------------------------------------------------------------------------------------------------------------------------------------------------------------------------------------------------------------------------------------------------------------------------------------------------------------------------------------------------------------------------------------------------------------------------------------------------------------------------------------|---------|-------------------------------------------------------|
| MAP POINT                                                                                                                                                                                                                                                                                                                                                                                                                                                                                                                                                                                                                                                                                                                                                                                                                                                                                                                                                                                                                                                                                                                                                                                                                                                                                                                                                                                                                                                                                                                                                                                                                                                                                                                                                                                                                                                                                                                                                                                                                                                                                                                      |         | description/comment                                   |
| Α                                                                                                                                                                                                                                                                                                                                                                                                                                                                                                                                                                                                                                                                                                                                                                                                                                                                                                                                                                                                                                                                                                                                                                                                                                                                                                                                                                                                                                                                                                                                                                                                                                                                                                                                                                                                                                                                                                                                                                                                                                                                                                                              | 195-199 | beginning of fill at south west corner of site        |
| в                                                                                                                                                                                                                                                                                                                                                                                                                                                                                                                                                                                                                                                                                                                                                                                                                                                                                                                                                                                                                                                                                                                                                                                                                                                                                                                                                                                                                                                                                                                                                                                                                                                                                                                                                                                                                                                                                                                                                                                                                                                                                                                              | 200-207 | fill adjacent to wetlands                             |
| C<br>D                                                                                                                                                                                                                                                                                                                                                                                                                                                                                                                                                                                                                                                                                                                                                                                                                                                                                                                                                                                                                                                                                                                                                                                                                                                                                                                                                                                                                                                                                                                                                                                                                                                                                                                                                                                                                                                                                                                                                                                                                                                                                                                         | 208-211 | edge of levee fill looking east                       |
| D                                                                                                                                                                                                                                                                                                                                                                                                                                                                                                                                                                                                                                                                                                                                                                                                                                                                                                                                                                                                                                                                                                                                                                                                                                                                                                                                                                                                                                                                                                                                                                                                                                                                                                                                                                                                                                                                                                                                                                                                                                                                                                                              | 212-218 | cypress, cattail, standing water                      |
| E                                                                                                                                                                                                                                                                                                                                                                                                                                                                                                                                                                                                                                                                                                                                                                                                                                                                                                                                                                                                                                                                                                                                                                                                                                                                                                                                                                                                                                                                                                                                                                                                                                                                                                                                                                                                                                                                                                                                                                                                                                                                                                                              | 219-220 | River between levee and small island                  |
|                                                                                                                                                                                                                                                                                                                                                                                                                                                                                                                                                                                                                                                                                                                                                                                                                                                                                                                                                                                                                                                                                                                                                                                                                                                                                                                                                                                                                                                                                                                                                                                                                                                                                                                                                                                                                                                                                                                                                                                                                                                                                                                                |         | panorama panning right to left; 2nd fill area in the  |
| F                                                                                                                                                                                                                                                                                                                                                                                                                                                                                                                                                                                                                                                                                                                                                                                                                                                                                                                                                                                                                                                                                                                                                                                                                                                                                                                                                                                                                                                                                                                                                                                                                                                                                                                                                                                                                                                                                                                                                                                                                                                                                                                              | 221-228 | left side of 227-228                                  |
| G<br>G                                                                                                                                                                                                                                                                                                                                                                                                                                                                                                                                                                                                                                                                                                                                                                                                                                                                                                                                                                                                                                                                                                                                                                                                                                                                                                                                                                                                                                                                                                                                                                                                                                                                                                                                                                                                                                                                                                                                                                                                                                                                                                                         | 229     | wet area on left; looking back toward I-10 bridge     |
|                                                                                                                                                                                                                                                                                                                                                                                                                                                                                                                                                                                                                                                                                                                                                                                                                                                                                                                                                                                                                                                                                                                                                                                                                                                                                                                                                                                                                                                                                                                                                                                                                                                                                                                                                                                                                                                                                                                                                                                                                                                                                                                                | 230-236 | looking from levee into wet area                      |
| н                                                                                                                                                                                                                                                                                                                                                                                                                                                                                                                                                                                                                                                                                                                                                                                                                                                                                                                                                                                                                                                                                                                                                                                                                                                                                                                                                                                                                                                                                                                                                                                                                                                                                                                                                                                                                                                                                                                                                                                                                                                                                                                              | 237-242 | S. edge of turnaround; note fill material             |
|                                                                                                                                                                                                                                                                                                                                                                                                                                                                                                                                                                                                                                                                                                                                                                                                                                                                                                                                                                                                                                                                                                                                                                                                                                                                                                                                                                                                                                                                                                                                                                                                                                                                                                                                                                                                                                                                                                                                                                                                                                                                                                                                | 1       |                                                       |
|                                                                                                                                                                                                                                                                                                                                                                                                                                                                                                                                                                                                                                                                                                                                                                                                                                                                                                                                                                                                                                                                                                                                                                                                                                                                                                                                                                                                                                                                                                                                                                                                                                                                                                                                                                                                                                                                                                                                                                                                                                                                                                                                | 243-262 | Truck turnaround area; note tracks & fill/debris      |
| J                                                                                                                                                                                                                                                                                                                                                                                                                                                                                                                                                                                                                                                                                                                                                                                                                                                                                                                                                                                                                                                                                                                                                                                                                                                                                                                                                                                                                                                                                                                                                                                                                                                                                                                                                                                                                                                                                                                                                                                                                                                                                                                              | 263-264 | River Side looking upriver                            |
|                                                                                                                                                                                                                                                                                                                                                                                                                                                                                                                                                                                                                                                                                                                                                                                                                                                                                                                                                                                                                                                                                                                                                                                                                                                                                                                                                                                                                                                                                                                                                                                                                                                                                                                                                                                                                                                                                                                                                                                                                                                                                                                                |         |                                                       |
| J                                                                                                                                                                                                                                                                                                                                                                                                                                                                                                                                                                                                                                                                                                                                                                                                                                                                                                                                                                                                                                                                                                                                                                                                                                                                                                                                                                                                                                                                                                                                                                                                                                                                                                                                                                                                                                                                                                                                                                                                                                                                                                                              | 265     | Looking back at I-10 bridge towards Beaumont          |
|                                                                                                                                                                                                                                                                                                                                                                                                                                                                                                                                                                                                                                                                                                                                                                                                                                                                                                                                                                                                                                                                                                                                                                                                                                                                                                                                                                                                                                                                                                                                                                                                                                                                                                                                                                                                                                                                                                                                                                                                                                                                                                                                |         | Looking back south at turnaround area in mid          |
| K                                                                                                                                                                                                                                                                                                                                                                                                                                                                                                                                                                                                                                                                                                                                                                                                                                                                                                                                                                                                                                                                                                                                                                                                                                                                                                                                                                                                                                                                                                                                                                                                                                                                                                                                                                                                                                                                                                                                                                                                                                                                                                                              |         | distance                                              |
| -                                                                                                                                                                                                                                                                                                                                                                                                                                                                                                                                                                                                                                                                                                                                                                                                                                                                                                                                                                                                                                                                                                                                                                                                                                                                                                                                                                                                                                                                                                                                                                                                                                                                                                                                                                                                                                                                                                                                                                                                                                                                                                                              | 267-270 | wet area near north end of site                       |
| -                                                                                                                                                                                                                                                                                                                                                                                                                                                                                                                                                                                                                                                                                                                                                                                                                                                                                                                                                                                                                                                                                                                                                                                                                                                                                                                                                                                                                                                                                                                                                                                                                                                                                                                                                                                                                                                                                                                                                                                                                                                                                                                              | 271-272 | River Side looking upriver; note crushed culvert plpe |
| vi                                                                                                                                                                                                                                                                                                                                                                                                                                                                                                                                                                                                                                                                                                                                                                                                                                                                                                                                                                                                                                                                                                                                                                                                                                                                                                                                                                                                                                                                                                                                                                                                                                                                                                                                                                                                                                                                                                                                                                                                                                                                                                                             | 273-275 | remnant trees/island on the River side of levee       |
| N                                                                                                                                                                                                                                                                                                                                                                                                                                                                                                                                                                                                                                                                                                                                                                                                                                                                                                                                                                                                                                                                                                                                                                                                                                                                                                                                                                                                                                                                                                                                                                                                                                                                                                                                                                                                                                                                                                                                                                                                                                                                                                                              | 276     | on the north edge of site looking at river            |
| )                                                                                                                                                                                                                                                                                                                                                                                                                                                                                                                                                                                                                                                                                                                                                                                                                                                                                                                                                                                                                                                                                                                                                                                                                                                                                                                                                                                                                                                                                                                                                                                                                                                                                                                                                                                                                                                                                                                                                                                                                                                                                                                              |         | Looking into wet area at the north end of site        |
|                                                                                                                                                                                                                                                                                                                                                                                                                                                                                                                                                                                                                                                                                                                                                                                                                                                                                                                                                                                                                                                                                                                                                                                                                                                                                                                                                                                                                                                                                                                                                                                                                                                                                                                                                                                                                                                                                                                                                                                                                                                                                                                                |         | Looking upriver on River side of levee at north end   |
| >                                                                                                                                                                                                                                                                                                                                                                                                                                                                                                                                                                                                                                                                                                                                                                                                                                                                                                                                                                                                                                                                                                                                                                                                                                                                                                                                                                                                                                                                                                                                                                                                                                                                                                                                                                                                                                                                                                                                                                                                                                                                                                                              | 284     | of site                                               |
| )<br>)                                                                                                                                                                                                                                                                                                                                                                                                                                                                                                                                                                                                                                                                                                                                                                                                                                                                                                                                                                                                                                                                                                                                                                                                                                                                                                                                                                                                                                                                                                                                                                                                                                                                                                                                                                                                                                                                                                                                                                                                                                                                                                                         |         | Looking south into wet area at north end of site      |
|                                                                                                                                                                                                                                                                                                                                                                                                                                                                                                                                                                                                                                                                                                                                                                                                                                                                                                                                                                                                                                                                                                                                                                                                                                                                                                                                                                                                                                                                                                                                                                                                                                                                                                                                                                                                                                                                                                                                                                                                                                                                                                                                |         | Walking back from the north end, looking back at      |
| twJ&I                                                                                                                                                                                                                                                                                                                                                                                                                                                                                                                                                                                                                                                                                                                                                                                                                                                                                                                                                                                                                                                                                                                                                                                                                                                                                                                                                                                                                                                                                                                                                                                                                                                                                                                                                                                                                                                                                                                                                                                                                                                                                                                          |         | the edge of the turnaround area                       |
| A REAL PROPERTY AND A REAL |         | fill area; note tracks                                |
|                                                                                                                                                                                                                                                                                                                                                                                                                                                                                                                                                                                                                                                                                                                                                                                                                                                                                                                                                                                                                                                                                                                                                                                                                                                                                                                                                                                                                                                                                                                                                                                                                                                                                                                                                                                                                                                                                                                                                                                                                                                                                                                                |         | fill area without vegetation                          |

#### Exhibit 10

|             |           | n Site WE 408 - 12/9/10                               |
|-------------|-----------|-------------------------------------------------------|
|             | NT jpg #s | description/comment                                   |
| <u>A</u>    | 195-199   | beginning of fill at south west corner of site        |
| B           | 200-207   | fill adjacent to wetlands                             |
| С           | 208-211   | edge of levee fill looking east                       |
| D)<br>E     | 212-218   | cypress, cattail, standing water                      |
| E           | 219-220   | River between levee and small island                  |
|             | ].        | panorama panning right to left; 2nd fill area in the  |
| F           | 221-228   | left side of 227-228                                  |
| F<br>G      | 229       | wet area on left; looking back toward I-10 bridge     |
| G           | 230-236   | looking from levee into wet area                      |
| H           | 237-242   | S. edge of turnaround; note fill material             |
|             |           |                                                       |
|             | 243-262   | Truck turnaround area; note tracks & fill/debris      |
| j           | 263-264   | River Side looking upriver                            |
|             |           |                                                       |
| J           | 265       | Looking back at I-10 bridge towards Beaumont          |
|             |           | Looking back south at turnaround area in mid          |
| K           | 266       | distance                                              |
|             | 267-270   | wet area near north end of site                       |
|             |           |                                                       |
| -           | 271-272   | River Side looking upriver; note crushed culvert pipe |
|             |           |                                                       |
| M           | 273-275   | remnant trees/island on the River side of levee       |
|             |           |                                                       |
| <b>j</b>    | 276       | on the north edge of site looking at river            |
| ,<br>,<br>, |           | Looking into wet area at the north end of site        |
|             |           | Looking upriver on River side of levee at north end   |
| )           |           | of site                                               |
| ,<br>,<br>, |           | Looking south into wet area at north end of site      |
| ,<br>       |           | Walking back from the north end, looking back at      |
| 4ur 1 0 1   |           |                                                       |
| twJ&I       |           | the edge of the turnaround area                       |
|             |           | fill area; note tracks                                |
|             | 298-299   | fill area without vegetation                          |

#### . Eqhibit 11

.

.

,

| MAP POIN                              | T jpg #s | description/comment                                   |
|---------------------------------------|----------|-------------------------------------------------------|
| A                                     | 195-199  | beginning of fill at south west corner of site        |
| A<br>B<br>C                           | 200-207  | fill adjacent to wetlands                             |
| С                                     | 208-211  | edge of levee fill looking east                       |
| D                                     | 212-218  | cypress, cattail, standing water                      |
| E                                     | 219-220  | River between levee and small Island                  |
| · · · · · · · · · · · · · · · · · · · |          | panorama panning right to left; 2nd fill area in the  |
| F                                     | 221-228  | left side of 227-228                                  |
| G<br>G                                | 229      | wet area on left; looking back toward I-10 bridge     |
| G                                     | 230-236  | looking from levee into wet area                      |
| m                                     | 237-242  | S. edge of turnaround; note fill material             |
|                                       |          |                                                       |
| l                                     | 243-262  | Truck turnaround area; note tracks & fill/debris      |
| J                                     | 263-264  | River Side looking upriver                            |
|                                       |          |                                                       |
| J                                     | 265      | Looking back at I-10 bridge towards Beaumont          |
|                                       |          | Looking back south at turnaround area in mid          |
| <                                     |          | distance                                              |
|                                       | 267-270  | wet area near north end of site                       |
|                                       |          |                                                       |
|                                       | 271-272  | River Side looking upriver; note crushed culvert pipe |
|                                       |          |                                                       |
| Λ                                     | 273-275  | remnant trees/island on the River side of levee       |
|                                       |          |                                                       |
| ۱                                     |          | on the north edge of site looking at river            |
| )                                     | 277-283; | Looking into wet area at the north end of sile        |
|                                       | :        | Looking upriver on River side of levee at north end   |
| <u>)</u>                              |          | of site                                               |
| )                                     | 285-288  | Looking south into wet area at north end of site      |
|                                       |          | Walking back from the north end, looking back at      |
| tw J & I                              |          | the edge of the turnaround area                       |
|                                       | 294-297  | fill area; note tracks                                |
|                                       | 298-299  | fill area without vegetation                          |

# Enhabit 12

| Photo Log<br>MAP POIN | IT Since the | dependent on the process of                                                                  |
|-----------------------|--------------|----------------------------------------------------------------------------------------------|
|                       |              | description/comment                                                                          |
| A                     | 195-199      | beginning of fill at south west corner of site                                               |
| В                     | 200-207      | fill adjacent to wetlands                                                                    |
| C<br>D<br>E           | 208-211      | edge of levee fill looking east                                                              |
| <u>D</u>              | 212-218      | cypress, cattail, standing water                                                             |
| E                     | 219-220      | River between levee and small island                                                         |
| G<br>G<br>G           | 221-228      | panorama panning right to left; 2nd fill area in the left side of 227-228                    |
| G                     | 229          | wet area on left; looking back toward I-10 bridge                                            |
| G                     | 230-236      | looking from levee into wet area                                                             |
| H                     | 237-242      | S. edge of turnaround; note fill material                                                    |
|                       | 243-262      | Truck turnaround area; note tracks & fill/debris                                             |
|                       | 263-264      | River Side looking upriver                                                                   |
| J                     | 265          | Looking back at I-10 bridge towards Beaumont<br>Looking back south at turnaround area in mid |
| <                     | 266          | distance                                                                                     |
| <u>&lt;</u>           | 267-270      | wet area near north end of site                                                              |
|                       | 271-272      | River Side looking upriver; note crushed culvert pipe                                        |
| vi                    | 273-275      | remnant trees/island on the River side of levee                                              |
| 4                     |              | on the north edge of site looking at river                                                   |
| )                     |              | Looking into wet area at the north end of site                                               |
| )                     | 284          | Looking upriver on River side of levee at north end of site                                  |
| )                     | 285-288      | Looking south into wet area at north end of site                                             |
|                       |              | Walking back from the north end, looking back at                                             |
| tw J & I              |              | the edge of the turnaround area                                                              |
|                       | ****         | fill area; note tracks                                                                       |
|                       |              | fill area without vegetation                                                                 |

### Ethib, 113

.

| MAP POL   | NT jpg #s | description/comment                                   |
|-----------|-----------|-------------------------------------------------------|
| A         | 195-199   | beginning of fill at south west corner of site        |
| В         | 200-207   | fill adjacent to wetlands                             |
| С         | 208-211   | edge of levee fill looking east                       |
| D         | 212-218   | cypress, cattail, standing water                      |
| E         | 219-220   | River between levee and small island                  |
|           |           | panorama panning right to left; 2nd fill area in the  |
| F         | 221-228   | left side of 227-228                                  |
| G         | 229       | wet area on left; looking back toward I-10 bridge     |
| G         | 230-236   | looking from levee into wet area                      |
| Н         | 237-242   | S. edge of turnaround; note fill material             |
|           |           |                                                       |
| 1         | 243-262   | Truck turnaround area; note tracks & fill/debris      |
| J         | 263-264   | River Side looking upriver                            |
|           |           |                                                       |
| J         | 265       | Looking back at I-10 bridge towards Beaumont          |
|           |           | Looking back south at turnaround area in mid          |
| К         | 266       | distance                                              |
| L         | 267-270   | wet area near north end of site                       |
|           |           |                                                       |
| L         | 271-272   | River Side looking upriver; note crushed culvert pipe |
|           |           |                                                       |
| M         | 273-275   | remnant trees/island on the River side of levee       |
|           |           |                                                       |
| N         | 276       | on the north edge of site looking at river            |
| 0         | 277-283;  | Looking into wet area at the north end of site        |
|           |           | Looking upriver on River side of levee at north end   |
| 0         | 284       | of site                                               |
| 0         | 285-288   | Looking south into wet area at north end of site      |
|           |           | Walking back from the north end, looking back at      |
| błw J & I |           | the edge of the turnaround area                       |
|           |           | fill area; note tracks                                |
|           |           | fill area without vegetation                          |