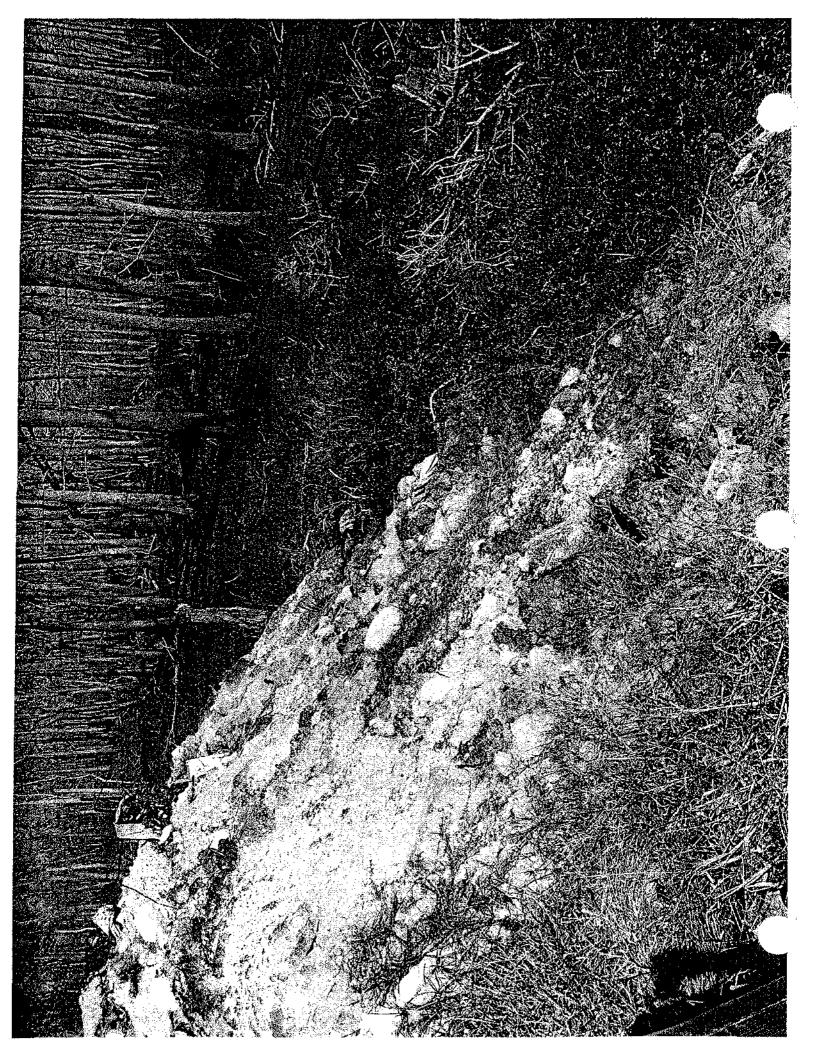

## Ethibit 9

.

.

7

|                                                                                                                                                                                                                                                                                                                                                                                                                                                                                                                                                                                                                                                                                                                                                                                                                                                                                                                                                                                                                                                                                                                                                                                                                                                                                                                                                                                                                                                                                                                                                                                                                                                                                                                                                                                                                                                                                                                                                                                                                                                                                                                                |         | n Site WE 408 - 12/9/10                               |
|--------------------------------------------------------------------------------------------------------------------------------------------------------------------------------------------------------------------------------------------------------------------------------------------------------------------------------------------------------------------------------------------------------------------------------------------------------------------------------------------------------------------------------------------------------------------------------------------------------------------------------------------------------------------------------------------------------------------------------------------------------------------------------------------------------------------------------------------------------------------------------------------------------------------------------------------------------------------------------------------------------------------------------------------------------------------------------------------------------------------------------------------------------------------------------------------------------------------------------------------------------------------------------------------------------------------------------------------------------------------------------------------------------------------------------------------------------------------------------------------------------------------------------------------------------------------------------------------------------------------------------------------------------------------------------------------------------------------------------------------------------------------------------------------------------------------------------------------------------------------------------------------------------------------------------------------------------------------------------------------------------------------------------------------------------------------------------------------------------------------------------|---------|-------------------------------------------------------|
| MAP POINT                                                                                                                                                                                                                                                                                                                                                                                                                                                                                                                                                                                                                                                                                                                                                                                                                                                                                                                                                                                                                                                                                                                                                                                                                                                                                                                                                                                                                                                                                                                                                                                                                                                                                                                                                                                                                                                                                                                                                                                                                                                                                                                      |         | description/comment                                   |
| Α                                                                                                                                                                                                                                                                                                                                                                                                                                                                                                                                                                                                                                                                                                                                                                                                                                                                                                                                                                                                                                                                                                                                                                                                                                                                                                                                                                                                                                                                                                                                                                                                                                                                                                                                                                                                                                                                                                                                                                                                                                                                                                                              | 195-199 | beginning of fill at south west corner of site        |
| в                                                                                                                                                                                                                                                                                                                                                                                                                                                                                                                                                                                                                                                                                                                                                                                                                                                                                                                                                                                                                                                                                                                                                                                                                                                                                                                                                                                                                                                                                                                                                                                                                                                                                                                                                                                                                                                                                                                                                                                                                                                                                                                              | 200-207 | fill adjacent to wetlands                             |
| C<br>D                                                                                                                                                                                                                                                                                                                                                                                                                                                                                                                                                                                                                                                                                                                                                                                                                                                                                                                                                                                                                                                                                                                                                                                                                                                                                                                                                                                                                                                                                                                                                                                                                                                                                                                                                                                                                                                                                                                                                                                                                                                                                                                         | 208-211 | edge of levee fill looking east                       |
| D                                                                                                                                                                                                                                                                                                                                                                                                                                                                                                                                                                                                                                                                                                                                                                                                                                                                                                                                                                                                                                                                                                                                                                                                                                                                                                                                                                                                                                                                                                                                                                                                                                                                                                                                                                                                                                                                                                                                                                                                                                                                                                                              | 212-218 | cypress, cattail, standing water                      |
| E                                                                                                                                                                                                                                                                                                                                                                                                                                                                                                                                                                                                                                                                                                                                                                                                                                                                                                                                                                                                                                                                                                                                                                                                                                                                                                                                                                                                                                                                                                                                                                                                                                                                                                                                                                                                                                                                                                                                                                                                                                                                                                                              | 219-220 | River between levee and small island                  |
|                                                                                                                                                                                                                                                                                                                                                                                                                                                                                                                                                                                                                                                                                                                                                                                                                                                                                                                                                                                                                                                                                                                                                                                                                                                                                                                                                                                                                                                                                                                                                                                                                                                                                                                                                                                                                                                                                                                                                                                                                                                                                                                                |         | panorama panning right to left; 2nd fill area in the  |
| F                                                                                                                                                                                                                                                                                                                                                                                                                                                                                                                                                                                                                                                                                                                                                                                                                                                                                                                                                                                                                                                                                                                                                                                                                                                                                                                                                                                                                                                                                                                                                                                                                                                                                                                                                                                                                                                                                                                                                                                                                                                                                                                              | 221-228 | left side of 227-228                                  |
| G<br>G                                                                                                                                                                                                                                                                                                                                                                                                                                                                                                                                                                                                                                                                                                                                                                                                                                                                                                                                                                                                                                                                                                                                                                                                                                                                                                                                                                                                                                                                                                                                                                                                                                                                                                                                                                                                                                                                                                                                                                                                                                                                                                                         | 229     | wet area on left; looking back toward I-10 bridge     |
|                                                                                                                                                                                                                                                                                                                                                                                                                                                                                                                                                                                                                                                                                                                                                                                                                                                                                                                                                                                                                                                                                                                                                                                                                                                                                                                                                                                                                                                                                                                                                                                                                                                                                                                                                                                                                                                                                                                                                                                                                                                                                                                                | 230-236 | looking from levee into wet area                      |
| н                                                                                                                                                                                                                                                                                                                                                                                                                                                                                                                                                                                                                                                                                                                                                                                                                                                                                                                                                                                                                                                                                                                                                                                                                                                                                                                                                                                                                                                                                                                                                                                                                                                                                                                                                                                                                                                                                                                                                                                                                                                                                                                              | 237-242 | S. edge of turnaround; note fill material             |
|                                                                                                                                                                                                                                                                                                                                                                                                                                                                                                                                                                                                                                                                                                                                                                                                                                                                                                                                                                                                                                                                                                                                                                                                                                                                                                                                                                                                                                                                                                                                                                                                                                                                                                                                                                                                                                                                                                                                                                                                                                                                                                                                | 1       |                                                       |
|                                                                                                                                                                                                                                                                                                                                                                                                                                                                                                                                                                                                                                                                                                                                                                                                                                                                                                                                                                                                                                                                                                                                                                                                                                                                                                                                                                                                                                                                                                                                                                                                                                                                                                                                                                                                                                                                                                                                                                                                                                                                                                                                | 243-262 | Truck turnaround area; note tracks & fill/debris      |
| J                                                                                                                                                                                                                                                                                                                                                                                                                                                                                                                                                                                                                                                                                                                                                                                                                                                                                                                                                                                                                                                                                                                                                                                                                                                                                                                                                                                                                                                                                                                                                                                                                                                                                                                                                                                                                                                                                                                                                                                                                                                                                                                              | 263-264 | River Side looking upriver                            |
|                                                                                                                                                                                                                                                                                                                                                                                                                                                                                                                                                                                                                                                                                                                                                                                                                                                                                                                                                                                                                                                                                                                                                                                                                                                                                                                                                                                                                                                                                                                                                                                                                                                                                                                                                                                                                                                                                                                                                                                                                                                                                                                                |         |                                                       |
| J                                                                                                                                                                                                                                                                                                                                                                                                                                                                                                                                                                                                                                                                                                                                                                                                                                                                                                                                                                                                                                                                                                                                                                                                                                                                                                                                                                                                                                                                                                                                                                                                                                                                                                                                                                                                                                                                                                                                                                                                                                                                                                                              | 265     | Looking back at I-10 bridge towards Beaumont          |
|                                                                                                                                                                                                                                                                                                                                                                                                                                                                                                                                                                                                                                                                                                                                                                                                                                                                                                                                                                                                                                                                                                                                                                                                                                                                                                                                                                                                                                                                                                                                                                                                                                                                                                                                                                                                                                                                                                                                                                                                                                                                                                                                |         | Looking back south at turnaround area in mid          |
| K                                                                                                                                                                                                                                                                                                                                                                                                                                                                                                                                                                                                                                                                                                                                                                                                                                                                                                                                                                                                                                                                                                                                                                                                                                                                                                                                                                                                                                                                                                                                                                                                                                                                                                                                                                                                                                                                                                                                                                                                                                                                                                                              |         | distance                                              |
| -                                                                                                                                                                                                                                                                                                                                                                                                                                                                                                                                                                                                                                                                                                                                                                                                                                                                                                                                                                                                                                                                                                                                                                                                                                                                                                                                                                                                                                                                                                                                                                                                                                                                                                                                                                                                                                                                                                                                                                                                                                                                                                                              | 267-270 | wet area near north end of site                       |
| -                                                                                                                                                                                                                                                                                                                                                                                                                                                                                                                                                                                                                                                                                                                                                                                                                                                                                                                                                                                                                                                                                                                                                                                                                                                                                                                                                                                                                                                                                                                                                                                                                                                                                                                                                                                                                                                                                                                                                                                                                                                                                                                              | 271-272 | River Side looking upriver; note crushed culvert plpe |
| vi                                                                                                                                                                                                                                                                                                                                                                                                                                                                                                                                                                                                                                                                                                                                                                                                                                                                                                                                                                                                                                                                                                                                                                                                                                                                                                                                                                                                                                                                                                                                                                                                                                                                                                                                                                                                                                                                                                                                                                                                                                                                                                                             | 273-275 | remnant trees/island on the River side of levee       |
| N                                                                                                                                                                                                                                                                                                                                                                                                                                                                                                                                                                                                                                                                                                                                                                                                                                                                                                                                                                                                                                                                                                                                                                                                                                                                                                                                                                                                                                                                                                                                                                                                                                                                                                                                                                                                                                                                                                                                                                                                                                                                                                                              | 276     | on the north edge of site looking at river            |
| )                                                                                                                                                                                                                                                                                                                                                                                                                                                                                                                                                                                                                                                                                                                                                                                                                                                                                                                                                                                                                                                                                                                                                                                                                                                                                                                                                                                                                                                                                                                                                                                                                                                                                                                                                                                                                                                                                                                                                                                                                                                                                                                              |         | Looking into wet area at the north end of site        |
|                                                                                                                                                                                                                                                                                                                                                                                                                                                                                                                                                                                                                                                                                                                                                                                                                                                                                                                                                                                                                                                                                                                                                                                                                                                                                                                                                                                                                                                                                                                                                                                                                                                                                                                                                                                                                                                                                                                                                                                                                                                                                                                                |         | Looking upriver on River side of levee at north end   |
| >                                                                                                                                                                                                                                                                                                                                                                                                                                                                                                                                                                                                                                                                                                                                                                                                                                                                                                                                                                                                                                                                                                                                                                                                                                                                                                                                                                                                                                                                                                                                                                                                                                                                                                                                                                                                                                                                                                                                                                                                                                                                                                                              | 284     | of site                                               |
| )<br>)                                                                                                                                                                                                                                                                                                                                                                                                                                                                                                                                                                                                                                                                                                                                                                                                                                                                                                                                                                                                                                                                                                                                                                                                                                                                                                                                                                                                                                                                                                                                                                                                                                                                                                                                                                                                                                                                                                                                                                                                                                                                                                                         |         | Looking south into wet area at north end of site      |
|                                                                                                                                                                                                                                                                                                                                                                                                                                                                                                                                                                                                                                                                                                                                                                                                                                                                                                                                                                                                                                                                                                                                                                                                                                                                                                                                                                                                                                                                                                                                                                                                                                                                                                                                                                                                                                                                                                                                                                                                                                                                                                                                |         | Walking back from the north end, looking back at      |
| twJ&I                                                                                                                                                                                                                                                                                                                                                                                                                                                                                                                                                                                                                                                                                                                                                                                                                                                                                                                                                                                                                                                                                                                                                                                                                                                                                                                                                                                                                                                                                                                                                                                                                                                                                                                                                                                                                                                                                                                                                                                                                                                                                                                          |         | the edge of the turnaround area                       |
| A REAL PROPERTY AND A REAL |         | fill area; note tracks                                |
|                                                                                                                                                                                                                                                                                                                                                                                                                                                                                                                                                                                                                                                                                                                                                                                                                                                                                                                                                                                                                                                                                                                                                                                                                                                                                                                                                                                                                                                                                                                                                                                                                                                                                                                                                                                                                                                                                                                                                                                                                                                                                                                                |         | fill area without vegetation                          |

#### Exhibit 10

|             |           | n Site WE 408 - 12/9/10                               |
|-------------|-----------|-------------------------------------------------------|
|             | NT jpg #s | description/comment                                   |
| <u>A</u>    | 195-199   | beginning of fill at south west corner of site        |
| B           | 200-207   | fill adjacent to wetlands                             |
| С           | 208-211   | edge of levee fill looking east                       |
| D)<br>E     | 212-218   | cypress, cattail, standing water                      |
| E           | 219-220   | River between levee and small island                  |
|             | ].        | panorama panning right to left; 2nd fill area in the  |
| F           | 221-228   | left side of 227-228                                  |
| F<br>G      | 229       | wet area on left; looking back toward I-10 bridge     |
| G           | 230-236   | looking from levee into wet area                      |
| H           | 237-242   | S. edge of turnaround; note fill material             |
|             |           |                                                       |
|             | 243-262   | Truck turnaround area; note tracks & fill/debris      |
| j           | 263-264   | River Side looking upriver                            |
|             |           |                                                       |
| J           | 265       | Looking back at I-10 bridge towards Beaumont          |
|             |           | Looking back south at turnaround area in mid          |
| K           | 266       | distance                                              |
|             | 267-270   | wet area near north end of site                       |
|             |           |                                                       |
| -           | 271-272   | River Side looking upriver; note crushed culvert pipe |
|             |           |                                                       |
| M           | 273-275   | remnant trees/island on the River side of levee       |
|             |           |                                                       |
| <b>j</b>    | 276       | on the north edge of site looking at river            |
| ,<br>,<br>, |           | Looking into wet area at the north end of site        |
|             |           | Looking upriver on River side of levee at north end   |
| )           |           | of site                                               |
| ,<br>,<br>, |           | Looking south into wet area at north end of site      |
| ,<br>       |           | Walking back from the north end, looking back at      |
| 4ur 1 0 1   |           |                                                       |
| twJ&I       |           | the edge of the turnaround area                       |
|             |           | fill area; note tracks                                |
|             | 298-299   | fill area without vegetation                          |

#### . Eqhibit 11

.

.

,

| MAP POIN                              | T jpg #s | description/comment                                   |
|---------------------------------------|----------|-------------------------------------------------------|
| A                                     | 195-199  | beginning of fill at south west corner of site        |
| A<br>B<br>C                           | 200-207  | fill adjacent to wetlands                             |
| С                                     | 208-211  | edge of levee fill looking east                       |
| D                                     | 212-218  | cypress, cattail, standing water                      |
| E                                     | 219-220  | River between levee and small Island                  |
| · · · · · · · · · · · · · · · · · · · |          | panorama panning right to left; 2nd fill area in the  |
| F                                     | 221-228  | left side of 227-228                                  |
| G<br>G                                | 229      | wet area on left; looking back toward I-10 bridge     |
| G                                     | 230-236  | looking from levee into wet area                      |
| m                                     | 237-242  | S. edge of turnaround; note fill material             |
|                                       |          |                                                       |
| l                                     | 243-262  | Truck turnaround area; note tracks & fill/debris      |
| J                                     | 263-264  | River Side looking upriver                            |
|                                       |          |                                                       |
| J                                     | 265      | Looking back at I-10 bridge towards Beaumont          |
|                                       |          | Looking back south at turnaround area in mid          |
| <                                     |          | distance                                              |
|                                       | 267-270  | wet area near north end of site                       |
|                                       |          |                                                       |
|                                       | 271-272  | River Side looking upriver; note crushed culvert pipe |
|                                       |          |                                                       |
| Λ                                     | 273-275  | remnant trees/island on the River side of levee       |
|                                       |          |                                                       |
| ۱                                     |          | on the north edge of site looking at river            |
| )                                     | 277-283; | Looking into wet area at the north end of sile        |
|                                       | :        | Looking upriver on River side of levee at north end   |
| <u>)</u>                              |          | of site                                               |
| )                                     | 285-288  | Looking south into wet area at north end of site      |
|                                       |          | Walking back from the north end, looking back at      |
| tw J & I                              |          | the edge of the turnaround area                       |
|                                       | 294-297  | fill area; note tracks                                |
|                                       | 298-299  | fill area without vegetation                          |

# Enhabit 12

| Photo Log<br>MAP POIN | IT Since the | dependent on the process of                                                                  |
|-----------------------|--------------|----------------------------------------------------------------------------------------------|
|                       |              | description/comment                                                                          |
| A                     | 195-199      | beginning of fill at south west corner of site                                               |
| В                     | 200-207      | fill adjacent to wetlands                                                                    |
| C<br>D<br>E           | 208-211      | edge of levee fill looking east                                                              |
| <u>D</u>              | 212-218      | cypress, cattail, standing water                                                             |
| E                     | 219-220      | River between levee and small island                                                         |
| G<br>G<br>G           | 221-228      | panorama panning right to left; 2nd fill area in the left side of 227-228                    |
| G                     | 229          | wet area on left; looking back toward I-10 bridge                                            |
| G                     | 230-236      | looking from levee into wet area                                                             |
| H                     | 237-242      | S. edge of turnaround; note fill material                                                    |
|                       | 243-262      | Truck turnaround area; note tracks & fill/debris                                             |
|                       | 263-264      | River Side looking upriver                                                                   |
| J                     | 265          | Looking back at I-10 bridge towards Beaumont<br>Looking back south at turnaround area in mid |
| <                     | 266          | distance                                                                                     |
| <u>&lt;</u>           | 267-270      | wet area near north end of site                                                              |
|                       | 271-272      | River Side looking upriver; note crushed culvert pipe                                        |
| vi                    | 273-275      | remnant trees/island on the River side of levee                                              |
| 4                     |              | on the north edge of site looking at river                                                   |
| )                     |              | Looking into wet area at the north end of site                                               |
| )                     | 284          | Looking upriver on River side of levee at north end of site                                  |
| )                     | 285-288      | Looking south into wet area at north end of site                                             |
|                       |              | Walking back from the north end, looking back at                                             |
| tw J & I              |              | the edge of the turnaround area                                                              |
|                       | ****         | fill area; note tracks                                                                       |
|                       |              | fill area without vegetation                                                                 |

### Ethib, 113

.

| MAP POL   | NT jpg #s | description/comment                                   |
|-----------|-----------|-------------------------------------------------------|
| A         | 195-199   | beginning of fill at south west corner of site        |
| В         | 200-207   | fill adjacent to wetlands                             |
| С         | 208-211   | edge of levee fill looking east                       |
| D         | 212-218   | cypress, cattail, standing water                      |
| E         | 219-220   | River between levee and small island                  |
|           |           | panorama panning right to left; 2nd fill area in the  |
| F         | 221-228   | left side of 227-228                                  |
| G         | 229       | wet area on left; looking back toward I-10 bridge     |
| G         | 230-236   | looking from levee into wet area                      |
| Н         | 237-242   | S. edge of turnaround; note fill material             |
|           |           |                                                       |
| 1         | 243-262   | Truck turnaround area; note tracks & fill/debris      |
| J         | 263-264   | River Side looking upriver                            |
|           |           |                                                       |
| J         | 265       | Looking back at I-10 bridge towards Beaumont          |
|           |           | Looking back south at turnaround area in mid          |
| К         | 266       | distance                                              |
| L         | 267-270   | wet area near north end of site                       |
|           |           |                                                       |
| L         | 271-272   | River Side looking upriver; note crushed culvert pipe |
|           |           |                                                       |
| M         | 273-275   | remnant trees/island on the River side of levee       |
|           |           |                                                       |
| N         | 276       | on the north edge of site looking at river            |
| 0         | 277-283;  | Looking into wet area at the north end of site        |
|           |           | Looking upriver on River side of levee at north end   |
| 0         | 284       | of site                                               |
| 0         | 285-288   | Looking south into wet area at north end of site      |
|           |           | Walking back from the north end, looking back at      |
| błw J & I |           | the edge of the turnaround area                       |
|           |           | fill area; note tracks                                |
|           |           | fill area without vegetation                          |