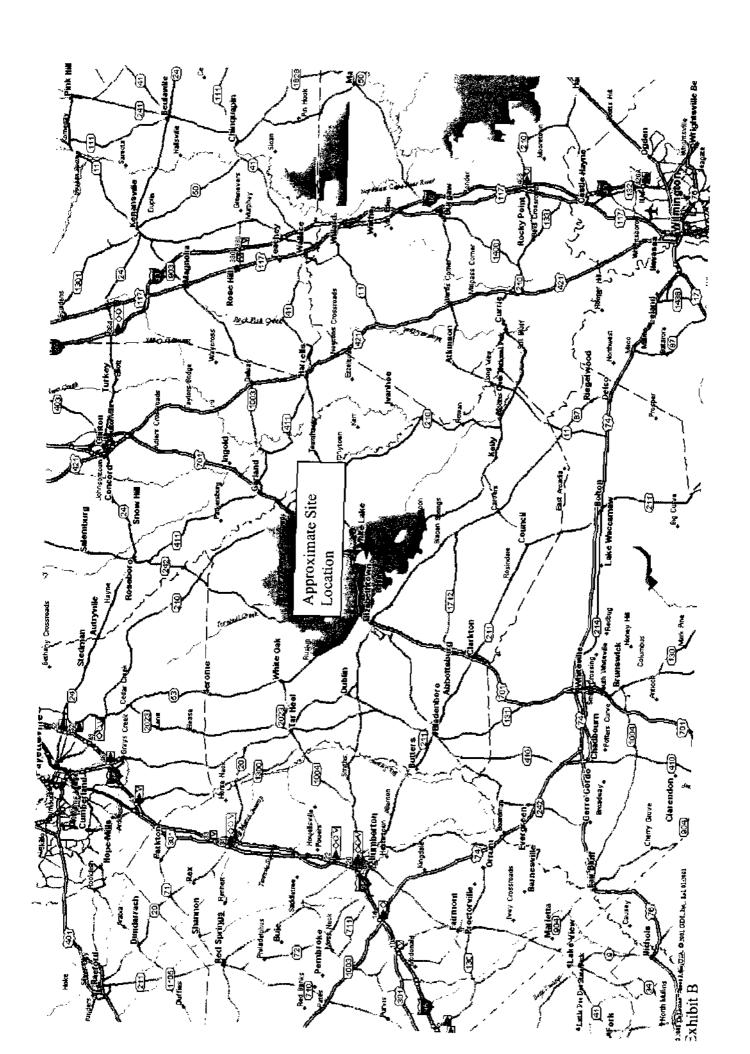

### III. Allegations

- 10. The term "Discharge Area" means the jurisdictional waters that have been impacted either through filling or dredging as a result of the unauthorized activities that are the subject of this enforcement action. More specifically, the Discharge Area is located in the town of White Lake, Bladen County, North Carolina, near 34.62811° N latitude and 78.48714° W longitude ("Site") ("Exhibits A and B").
- 11. The term "Site" means the parcel or parcels of land on which the Discharge Area is located.
- 12. Respondent, Clearwater Enterprises, Inc., at all times relevant to this Consent Agreement and Final Order, was the owner and operator of the Site.
- 13. Clearwater Enterprises, Inc., is a person within the definition set forth under section 502(5) of the CWA, 33 U.S.C. § 1362(5).