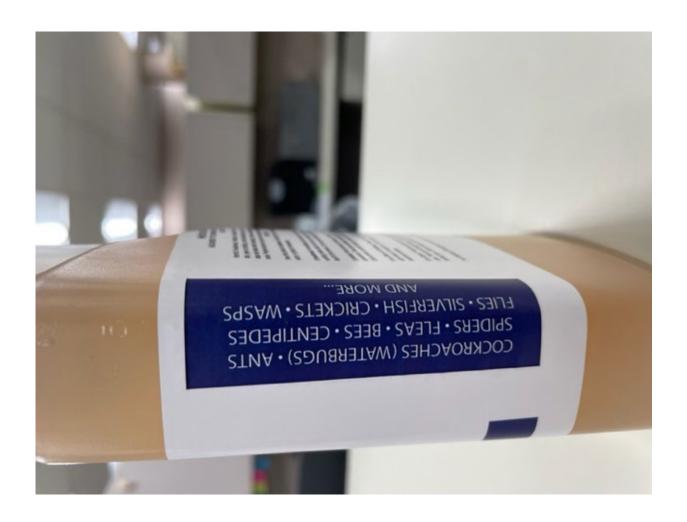

Subject:

Sent from my iPhone

From: Wall, Dawn
To: Bednar, Candace

**Subject:** Wilson"s Permethrin Insecticide 2 of 2 **Date:** Thursday, May 5, 2022 10:59:23 AM