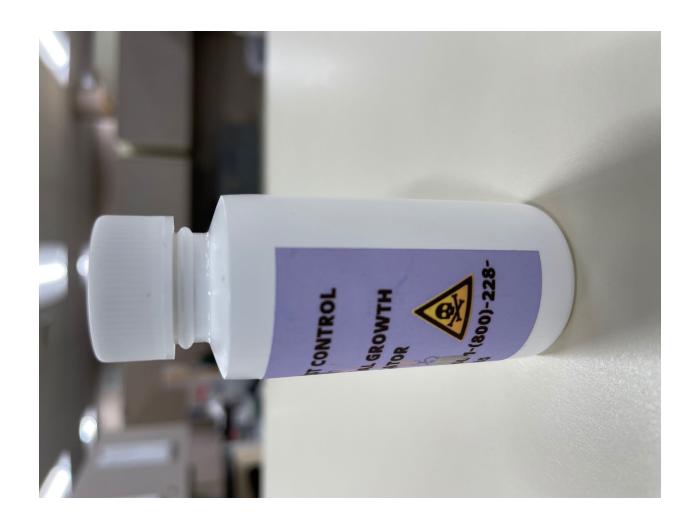

## Dawn Wall Pesticide Program Administrator Missouri Department of Agriculture

From: Wall, Dawn < Dawn.Wall@mda.mo.gov>

**Sent:** Thursday, May 5, 2022 10:56 AM **To:** Wall, Dawn <Dawn.Wall@mda.mo.gov>

Subject:

Sent from my iPhone