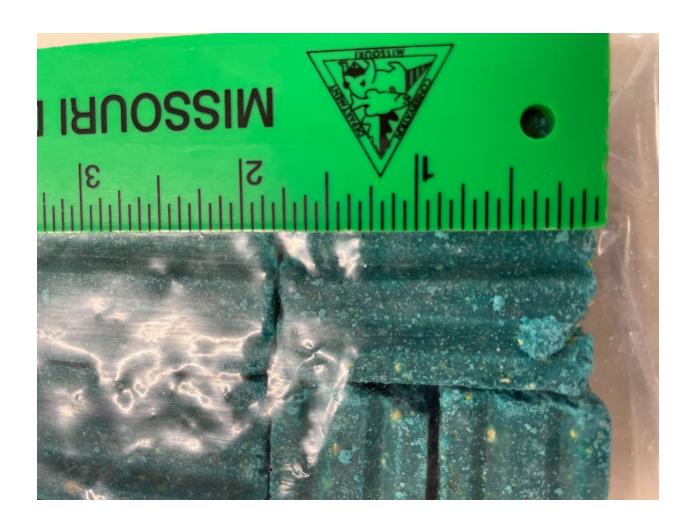

## Dawn Wall Pesticide Program Administrator Missouri Department of Agriculture

From: Wall, Dawn < Dawn.Wall@mda.mo.gov>

**Sent:** Thursday, May 5, 2022 10:56 AM **To:** Wall, Dawn <Dawn.Wall@mda.mo.gov>

Subject:

Sent from my iPhone

From: Wall, Dawn
To: Bednar, Candace

**Subject:** Wilson"s Permethrin Insecticide 2 of 2 **Date:** Thursday, May 5, 2022 10:59:23 AM