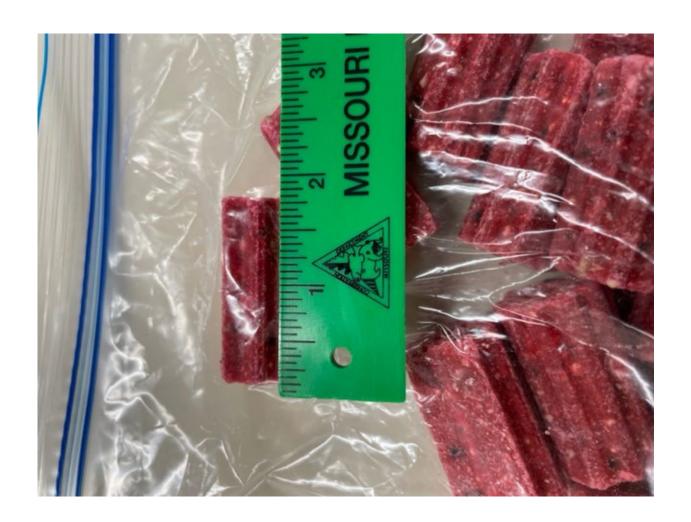

Sent from my iPhon

From: Wall, Dawn
To: Bednar, Candace

Subject:Wilson"s Bait Blocks - opposomDate:Thursday, May 5, 2022 11:00:34 AM