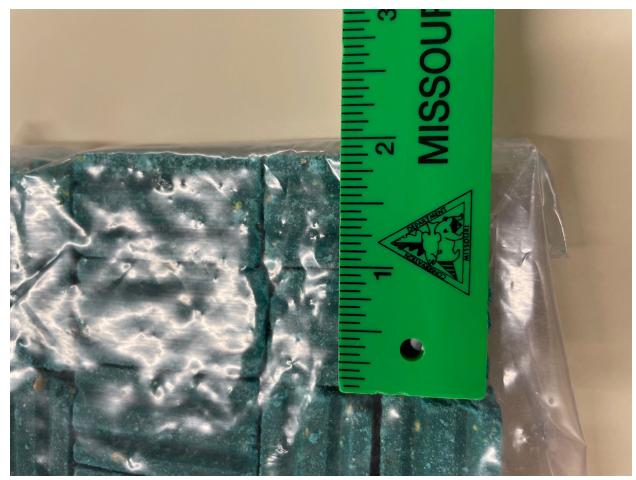

## Dawn Wall Pesticide Program Administrator Missouri Department of Agriculture

From: Wall, Dawn < Dawn.Wall@mda.mo.gov>

**Sent:** Thursday, May 5, 2022 10:56 AM **To:** Wall, Dawn <Dawn.Wall@mda.mo.gov>

Subject:

Sent from my iPhone