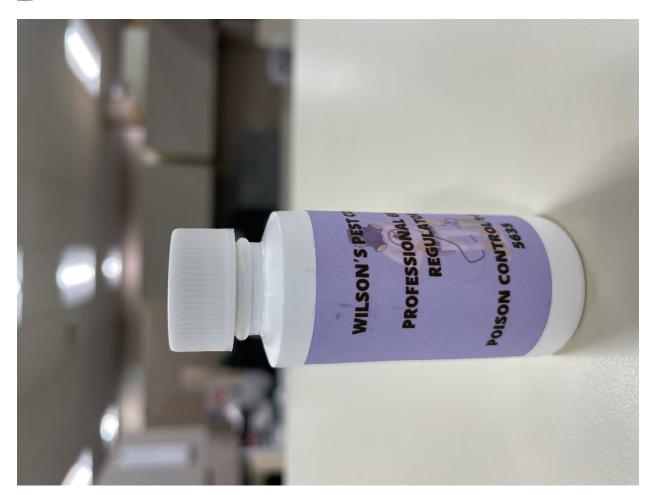

## Dawn Wall Pesticide Program Administrator Missouri Department of Agriculture

From: Wall, Dawn < Dawn.Wall@mda.mo.gov>

**Sent:** Thursday, May 5, 2022 10:56 AM **To:** Wall, Dawn <Dawn.Wall@mda.mo.gov>

Subject:

Sent from my iPhone

Subject: Date:

Dawn Wall Pesticide Program Administrator Missouri Department of Agriculture

From: Wall, Dawn <Dawn.Wall@mda.mo.gov> Sent: Thursday, May 5, 2022 10:44 AM To: Wall, Dawn <Dawn.Wall@mda.mo.gov> Subject: