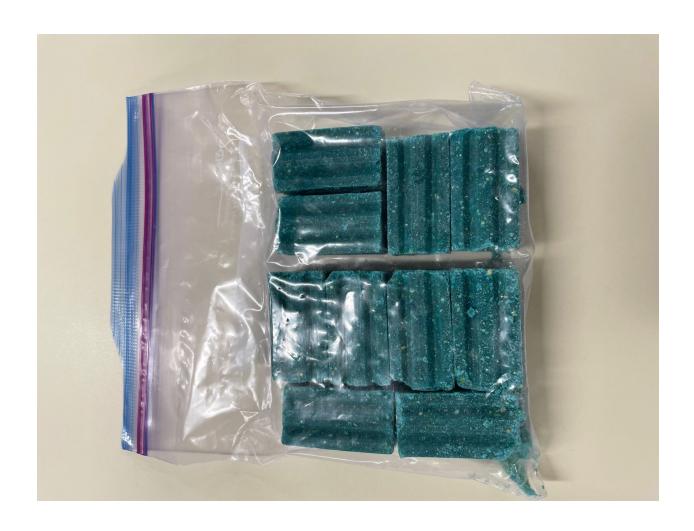

Sent from my iPhone

From: Wall, Dawn
To: Bednar, Candace

**Subject:** Wilson"s Permethrin Insecticide 1 of 2 **Date:** Thursday, May 5, 2022 10:58:52 AM