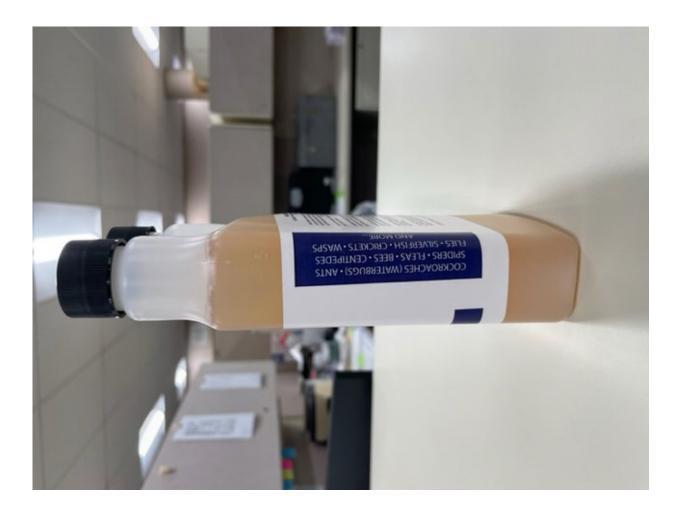

Sent from my iPhone

From: Wall, Dawn
To: Bednar, Candace

**Subject:** Wilson"s Permethrin Insecticide 1 of 2 **Date:** Thursday, May 5, 2022 10:58:52 AM