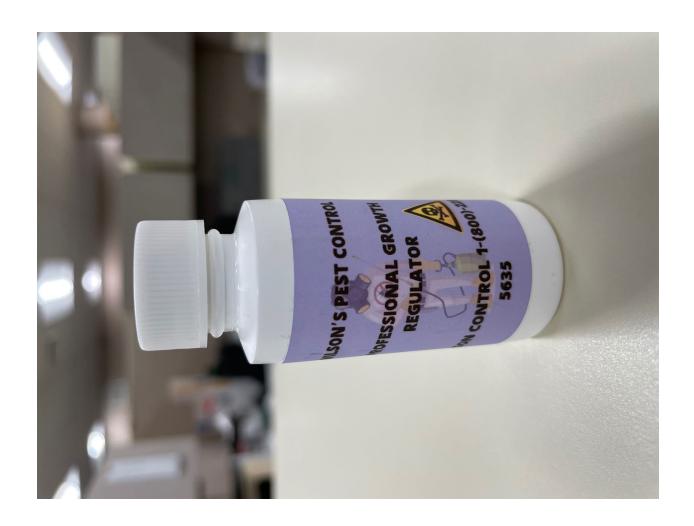

## Dawn Wall Pesticide Program Administrator Missouri Department of Agriculture

From: Wall, Dawn < Dawn.Wall@mda.mo.gov>

**Sent:** Thursday, May 5, 2022 10:56 AM **To:** Wall, Dawn <Dawn.Wall@mda.mo.gov>

Subject:

Sent from my iPhone

From: Wall, Dawn
To: Bednar, Candace

**Subject:** Wilson"s Permethrin Insecticide 2 of 2 **Date:** Thursday, May 5, 2022 10:59:23 AM