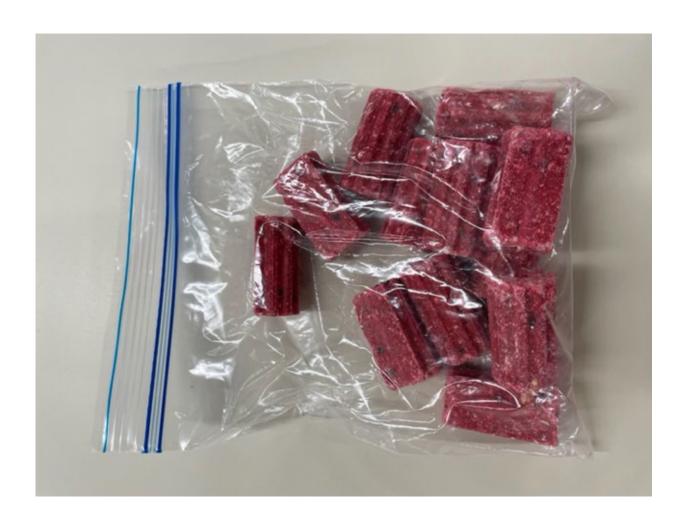

Sent from my iPhon

From: Wall, Dawn
To: Bednar, Candace

Subject:Wilson"s Bait Blocks - opposomDate:Thursday, May 5, 2022 11:00:34 AM