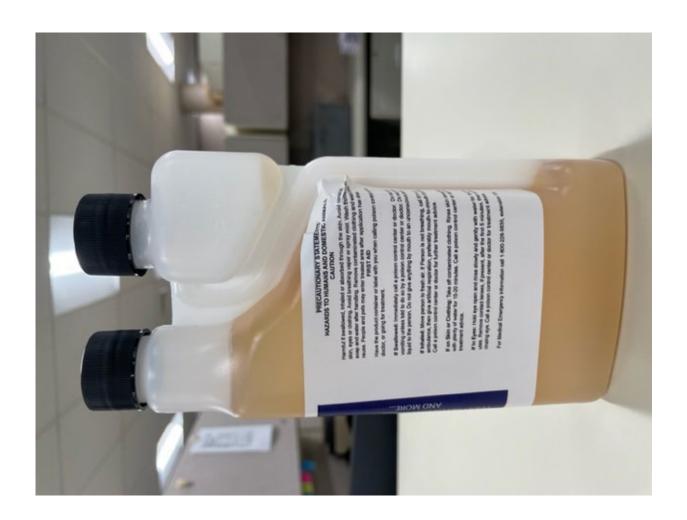

Subject:

Sent from my iPhone

From: Wall, Dawn
To: Bednar, Candace

**Subject:** Wilson"s Permethrin Insecticide 2 of 2 **Date:** Thursday, May 5, 2022 10:59:23 AM