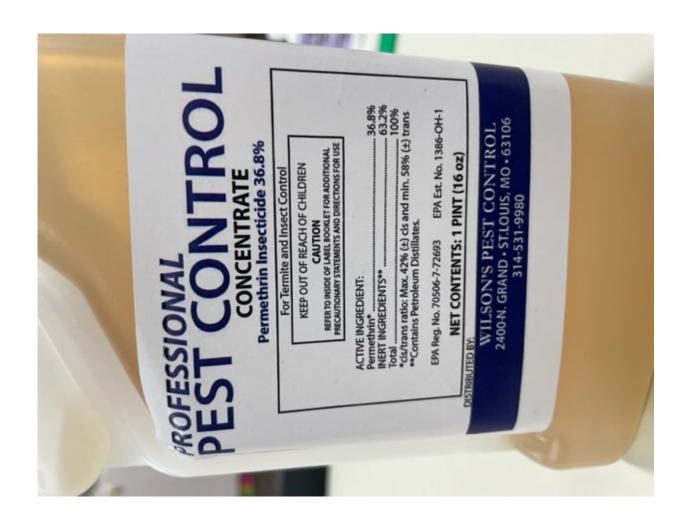

Subject:

Sent from my iPhone

From: Wall, Dawn
To: Bednar, Candace

**Subject:** Wilson"s Permethrin Insecticide 2 of 2 **Date:** Thursday, May 5, 2022 10:59:23 AM

## Dawn Wall Pesticide Program Administrator Missouri Department of Agriculture

From: Wall, Dawn < Dawn.Wall@mda.mo.gov>

**Sent:** Thursday, May 5, 2022 10:56 AM **To:** Wall, Dawn <Dawn.Wall@mda.mo.gov>