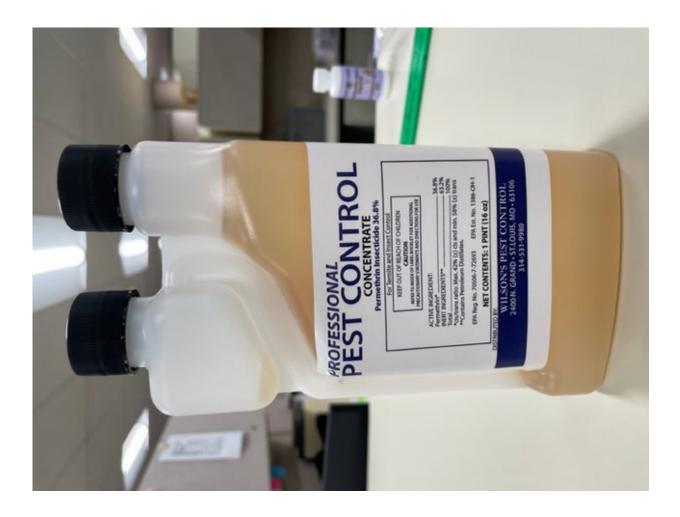

Sent from my iPhone

From: Wall, Dawn
To: Bednar, Candace

**Subject:** Wilson"s Permethrin Insecticide 1 of 2 **Date:** Thursday, May 5, 2022 10:58:52 AM

## Dawn Wall Pesticide Program Administrator Missouri Department of Agriculture

From: Wall, Dawn < Dawn.Wall@mda.mo.gov>

**Sent:** Thursday, May 5, 2022 10:56 AM **To:** Wall, Dawn <Dawn.Wall@mda.mo.gov>