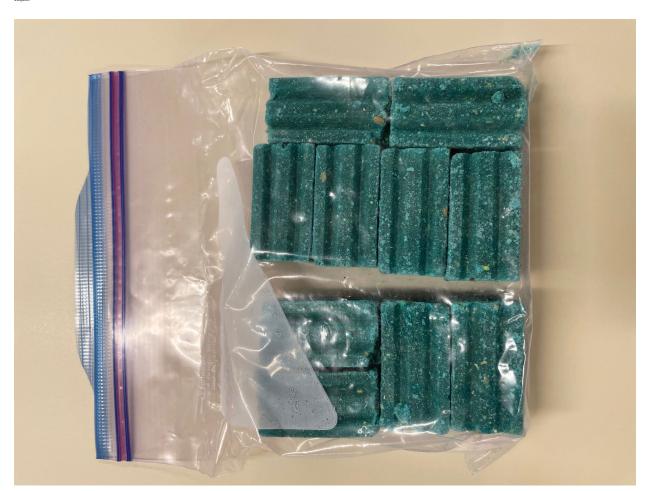

Sent from my iPhon

From: Wall, Dawn
To: Bednar, Candace

Subject:Wilson"s Bait Blocks - opposomDate:Thursday, May 5, 2022 11:00:34 AM