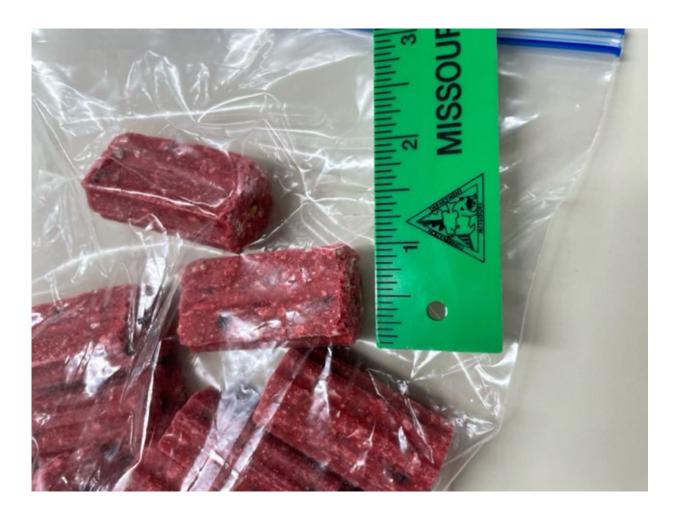

Sent from my iPhon

From: Wall, Dawn
To: Bednar, Candace

Subject:Wilson"s Bait Blocks - opposomDate:Thursday, May 5, 2022 11:00:34 AM