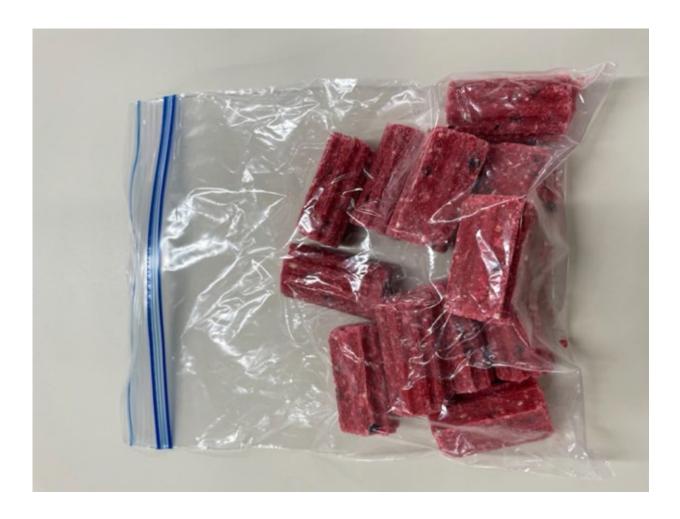

Sent from my iPhon

From: Wall, Dawn
To: Bednar, Candace

Subject:Wilson"s Bait Blocks - opposomDate:Thursday, May 5, 2022 11:00:34 AM